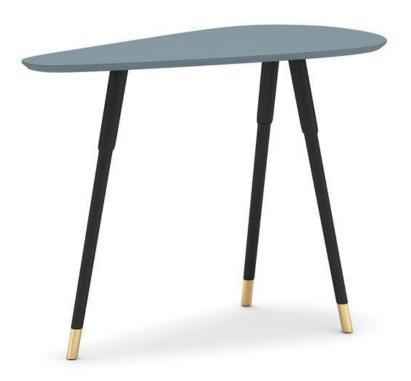

## DESCRIPTION

With Luca, we wanted to make sure that every detail was taken care of. From the elegant teardrop shape of the tabletop to the delicate metal sabots at the feet. The narrow shape allows it to fit in small spaces, such as between a sofa arm and the wall. The wider rear part means that you also have plenty of space for a sleek lamp. What you get is a sleek, colourful table with well-considered, functional elements.

## DIMENSIONS

| Width  | 710mm |
|--------|-------|
| Depth  | 360mm |
| Height | 520mm |
| Weight | 4kg   |

ASSEMBLY Easy one person.

CODE SP16-76C