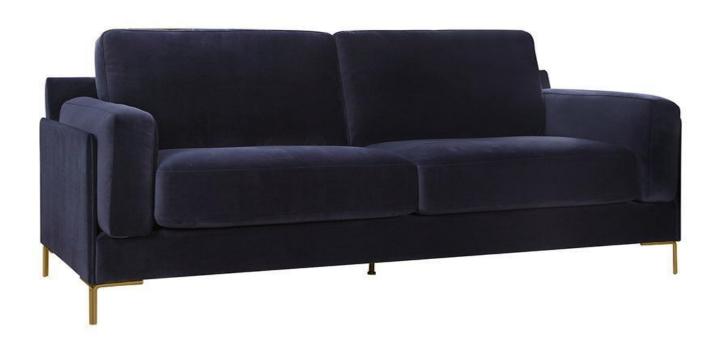

## AUBYN 3- SEATER SOFA- DARK BLUE

SPECIFICATION SHEET

## **DESCRIPTION**

Uniquely designed with six loose cushions, the Aubyn's intricate geometrics are eyecatching and bold. Filled with sumptuous spongy foam, the dark blue velvet Aubyn serves as more than just a statement piece. Offset with delicate gold metal feet for a touch of glamour.