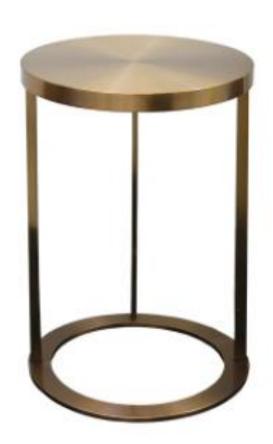

## **ALTIN SIDE TABLE**

SPECIFICATION SHEET

## **DESCRIPTION**

The Altin side table brings a touch of glamour and sophistication to any living space. Made from durable stainless steel with a contemporary brass finish, this piece is guaranteed to add a luxurious vibe to both current and classical arrangements. Whether you style your Altin table with fresh flowers, candles, accent trays or even tabletop books and magazines, the Altin side table is the ideal furniture item to add a modern, sleek and stylish statement to your home.

## **DIMENSIONS**

Diameter 370mm Height 550mm

**CODE**SR-LAPTOPTABLE