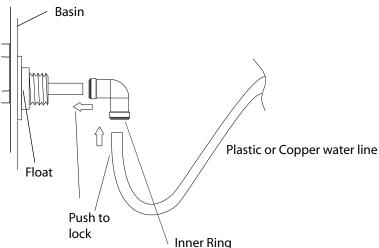

## INSTALLATION INSTRUCTIONS

Install the float valve into the slot in the side of the basin, ensuring that the float seal is against the outside wall of the basin. Hand tighten the float locking nut.

Insert one end of the elbow connector onto the to lock. Push in the Plastic or Copper water line into the other end to lock

To release water line, push inner ring towards elbow and pull

An **extra** Float stopper (Black Rubber) is included with your kit To replace the float stopper, remove cotter pin with a pair of pliers