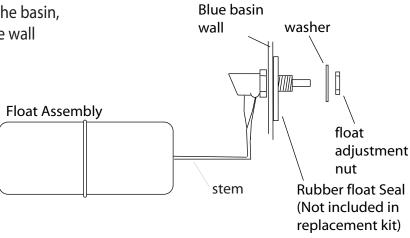

## INSTALLATION INSTRUCTIONS

Install the float valve into the slot in the side of the basin, ensuring that the float seal is against the outside wall of the basin. Hand tighten the float locking nut.

Insert one end of the elbow connector onto the to lock. Push in the Plastic or Copper water line into the other end to lock