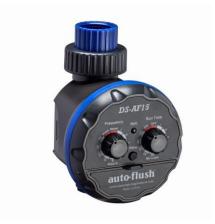

## DS-AF15 AutoFlush - Installation and Operation Guide - Addendum

Designed For Installation With All Desert Spring Rotary Disc Humidifier Models.

## Frequency:

- Used to set the interval time between flushes from 1 hour up to 72 hours (3 days)
- We recommend starting with 48 hours interval time, adjust if necessary

## Run-time:

- Used to set the length of the flush from 1 minute up to every 120 minutes (2 hours)
- We recommend starting with 3 minute flush time, adjust if necessary