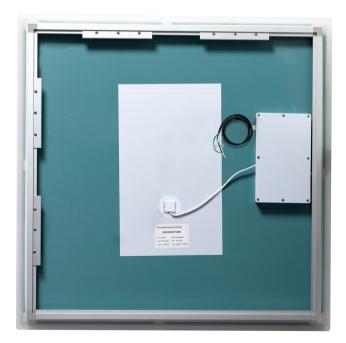

### **INCLUDED IN THE BOX**

- LED Mirror
- Anchers & Screws

## HARDWIRE TO WALL SWITCH OR SENSOR

Connect wiring to your wall switch or connect it to a wall motion sensor for the mirror to turn On & Off automatically. Please note wall motion sensor is <u>Not</u> included with the mirror.

Recommended to be connected by a professional electrician.