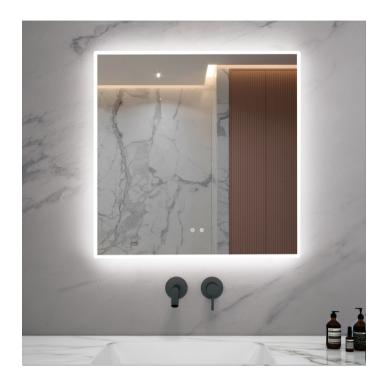

#### **FEATURES**

- Dimmable Function w/ Memory Setting
- Anti-Fog Function w/ Memory Setting
- Easy Z-Bracket Mounting Installation
- Hardwire to Wall Switch or Sensor
- Copper-Free, Silver Mirror / Corrosion Resistant
- Hang Vertical or Horizontal
- Energy Efficient
- Aluminum Frame
- High Quality Acrylic Frame
- 3-year Warranty

#### SPECIFICATIONS

- Color 4000K / Natural White
- CRI 90+
- Lumens 6218
- IP44 Class II Rated Waterproof
- LED Life Expectancy 50,000hrs+

### DIMENSIONS

- Width 36"
- Height 36"
- 1 5/8 " Thickness

# MA3636 36" x 36" BACKLIT LED RECTANGULAR WALL MIRROR

ZEEKLIVING.COM SUPPORT@ZEEKLIVING.COM SERVING FROM MUKILTEO, WA USA