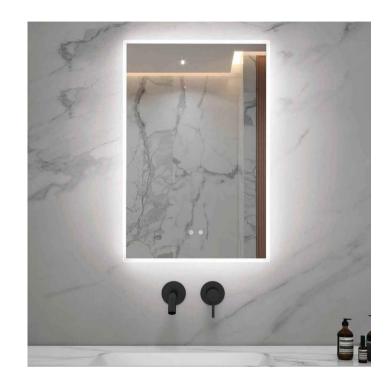

# MA2436 24" x 36" BACKLIT LED RECTANGULAR WALL MIRROR

## **FEATURES**

- Dimmable Function w/ Memory Setting
- Anti-Fog Function w/ Memory Setting
- Easy Z-Bracket Mounting Installation
- Hardwire to Wall Switch or Sensor
- Copper-Free, Silver Mirror / Corrosion Resistant
- Hang Vertical or Horizontal
- Energy Efficient
- Aluminum Frame
- High Quality Acrylic Frame
- 3-year Warranty

### SPECIFICATIONS

- Color 4000K / Natural White
- CRI 90+
- Lumens 5182
- IP44 Class II Rated Waterproof
- LED Life Expectancy 50,000hrs+