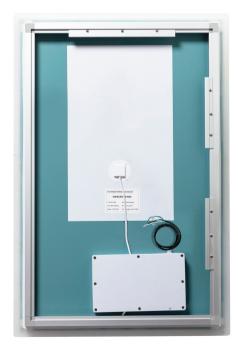

## HARDWIRE TO WALL SWITCH OR SENSOR

Connect wiring to your wall switch or connect it to a wall motion sensor for the mirror to turn On & Off automatically. Please note wall motion sensor is <u>Not</u> included with the mirror.

Recommended to be connected by a professional electrician.