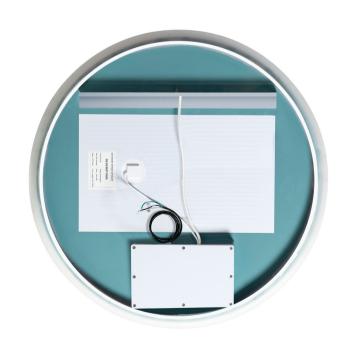

# HARDWIRE TO WALL SWITCH OR SENSOR

Connect wiring to your wall switch or connect it to a wall motion sensor for the mirror to turn On & Off automatically. Please note wall motion sensor is <u>Not</u> included with the mirror.