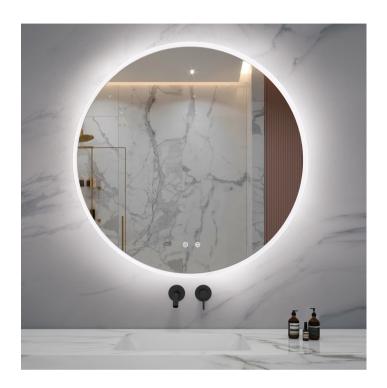

## MARD36

36" BACKLIT LED ROUND WALL MIRROR

### **FEATURES**

- Dimmable Function w/ Memory Setting
- Anti-Fog Function w/ Memory Setting
- Easy Z-Bracket Mounting Installation
- Hardwire to Wall Switch or Sensor
- Copper-Free, Silver Mirror / Corrosion Resistant
- Energy Efficient
- Aluminum Frame
- High Quality Acrylic Frame
- 3-year Warranty

#### **SPECIFICATIONS**

- Color 4000K / Natural White
- CRI 90+
- Lumens 4881
- IP44 Class II Rated Waterproof
- LED Life Expectancy 50,000hrs+