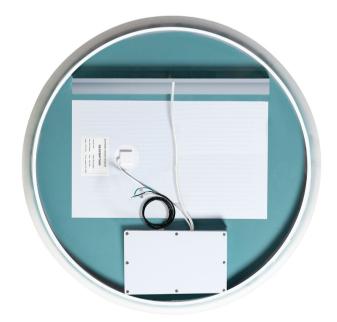

# HARDWIRE TO WALL SWITCH OR SENSOR

Connect wiring to your wall switch or connect it to a wall motion sensor for the mirror to turn On & Off automatically. Please note wall motion sensor is <u>Not</u> included with the mirror.

Recommended to be connected by a professional electrician.

#### **INCLUDED IN THE BOX**

- LED Mirror
- Anchers & Screws