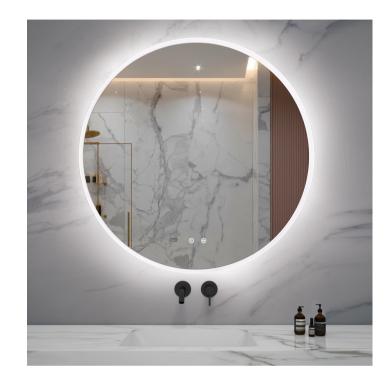

# MARD30 30" BACKLIT LED ROUND WALL MIRROR

#### DIMENSIONS

- 30" Round
- 1 5/8 " Thickness

## SPECIFICATIONS

- Color 4000K / Natural White
- CRI 90+
- Lumens 4068
- IP44 Class II Rated Waterproof
- LED Life Expectancy 50,000hrs+