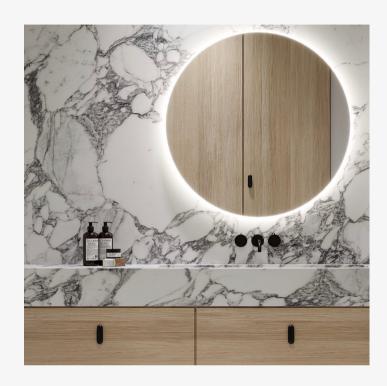

## **M-RN32**

31.5" BACKLIT LED ROUND WALL MIRROR

Recommended to be connected by a professional electrician.

### **DIMENSIONS**

- 31.5" Round
- 15/8 "Thickness