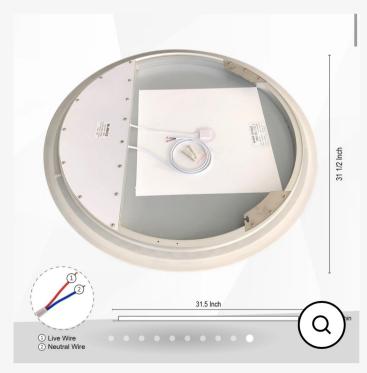

### **DIMENSIONS**

- 31.5" Round
- 15/8 "Thickness

# HARDWIRE TO WALL SWITCH OR SENSOR

Connect wiring to your wall switch or connect it to a wall motion sensor for the mirror to turn On & Off automatically. Please note wall motion sensor is <u>Not</u> included with the mirror.