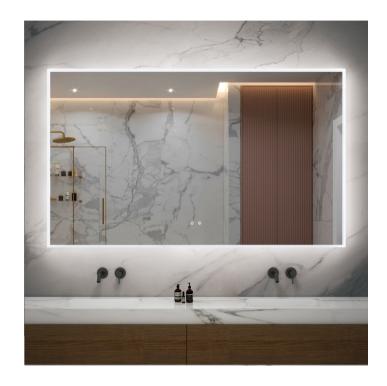

## **MA6036**

60" x 36" BACKLIT LED RECTANGULAR WALL MIRROR

### **FEATURES**

- Dimmable Function w/ Memory Setting
- Anti-Fog Function w/ Memory Setting
- Easy Z-Bracket Mounting Installation
- Hardwire to Wall Switch or Sensor
- Copper-Free, Silver Mirror / Corrosion Resistant
- Hang Vertical or Horizontal
- Energy Efficient
- Aluminum Frame
- High Quality Acrylic Frame
- 3-year Warranty

#### **SPECIFICATIONS**

- Color 4000K / Natural White
- CRI 90+
- Lumens 8291
- IP44 Class II Rated Waterproof
- LED Life Expectancy 50,000hrs+

#### **DIMENSIONS**

- Width 60"
- Height 36"
- 15/8 "Thickness