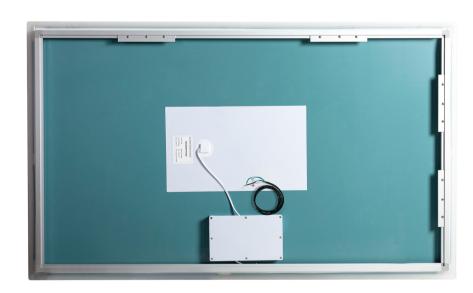

# HARDWIRE TO WALL SWITCH OR SENSOR

Connect wiring to your wall switch or connect it to a wall motion sensor for the mirror to turn On & Off automatically. Please note wall motion sensor is <u>Not</u> included with the mirror.