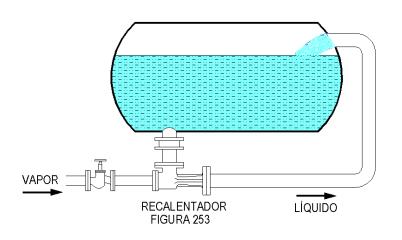

Example: Reheater 253 Installation Scheme.

Reheater VALFONTA 253-05A-ENG APRIL 2005