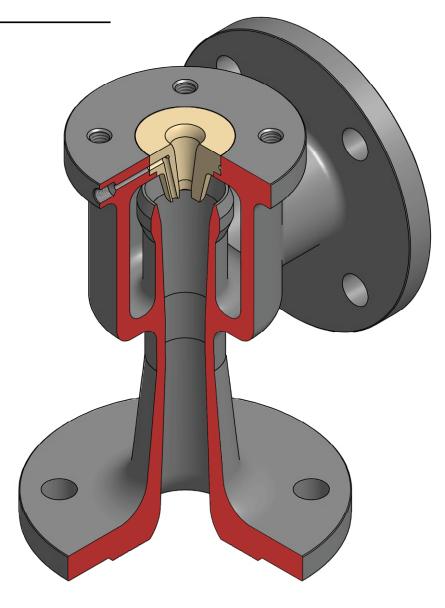

#### **MAIN CHARACTERISTICS**

The VALFONTA steam injectors are used to increase the temperature of any liquid.

Steam injection aspirates the liquid to heat through the holes in the reheater's body, where it is mixed with the injection steam to achieve the required temperature.

This procedure causes a constant recirculation in the tank which ensures a good mix and promotes the temperature uniformity in the entire tank.

It has no moving parts, so we can reduce the noise and the vibration. Moreover, there is no maintenance.

### **Materials**

Body: Nodular GG40.3 (standard)

Bronze RG10

Stainless Steel AISI 316

Nozzle: Bronze RG-10 (standard)

Stainless Steel AISI 316

Monel