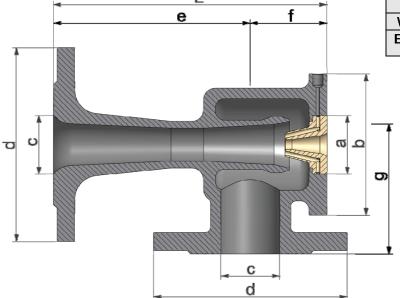

# Size Table

| n°        | 1   | 2   | 3   | 4   | 5   |         |
|-----------|-----|-----|-----|-----|-----|---------|
| а         | 40  | 50  | 56  | 60  | 70  |         |
| b         | 105 | 115 | 140 | 165 | 185 | mm.     |
| С         | 40  | 50  | 70  | 90  | 120 | 111111. |
| d         | 150 | 165 | 185 | 220 | 250 |         |
| е         | 161 | 168 | 236 | 274 | 344 |         |
| f         | 57  | 65  | 77  | 92  | 114 |         |
| g         | 85  | 93  | 100 | 115 | 135 |         |
| L         | 218 | 233 | 313 | 366 | 458 |         |
| Weight    |     |     |     |     |     | Kg.     |
| Efficien. | 50  | 100 | 200 | 300 | 500 | Kcal/   |