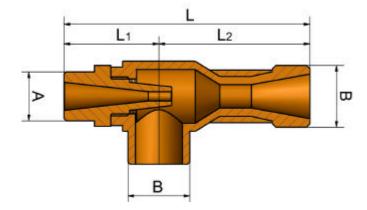

### **Sizes**

| Figure<br>n°   | 1    | 2    | 3    | 4    | 5      |     |
|----------------|------|------|------|------|--------|-----|
| Rend.          | 1500 | 2500 | 4000 | 5000 | 10000  | l/h |
| Α              | 3/8″ | 1⁄2″ | 3/4″ | 1″   | 1 ¼″   | RG  |
| В              | 1⁄2″ | 3/4″ | 1″   | 1 ¼″ | 1 1⁄2″ | RG  |
| С              | 1⁄2″ | 3/4″ | 1″   | 1 ¼″ | 1 1⁄2″ | RG  |
| L              | 83   | 109  | 142  | 172  | 236    | mm. |
| L <sub>1</sub> | 33   | 44   | 45   | 52   | 61     | mm. |