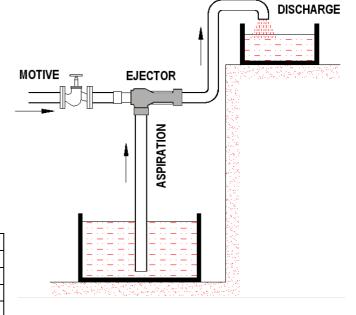

## **Special Features**

They are used to rise liquids, oils, hot and cold, fluid and thick liquids. Their operation is easy and sure. The maximum height aspiration is 6 meters.

The indicated ratings are maximum, corresponding to an aspiration and pump height of 1 meter with a dry steam pressure of 4 kg/cm<sup>2</sup> or water at 3 kg/cm<sup>2</sup>. For any enquiry or order, please specify :

- 1.- Flow rate.
- 2.- Type and temperature of the liquid to be elevated.
- 3.- Height of aspiration and elevation.
- 4.- Motive pressure.

It hasn't any mobile parts, that which favors the decrease of noise and vibrations.