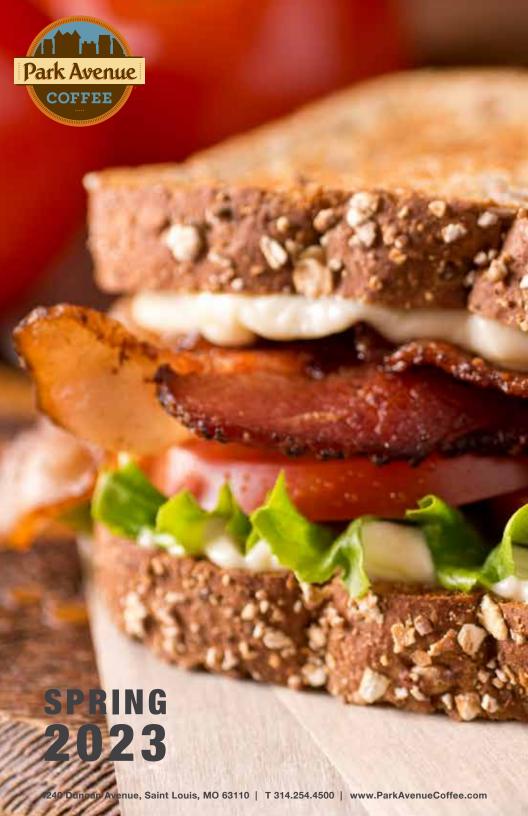

## LUNCH Sandwiches & Wraps include one side.

7.50

| Roasted<br>Chicken  | All natural chicken breast with applewood smoked bacon, cheddar cheese, mixed greens, tomato & bacon aioli, toasted on ciabatta.                                                         | 11.50 |
|---------------------|------------------------------------------------------------------------------------------------------------------------------------------------------------------------------------------|-------|
| Black Forest<br>Ham | Oven roasted ham, swiss cheese, tomato, red onion, lettuce with dijionaise on hearty wheat.                                                                                              | 11.00 |
| Classic BLT         | Applewood smoked bacon, spring greens, tomato with mayonnaise on hearty wheat.                                                                                                           | 11.00 |
| Southwest<br>Wrap   | Tomato basil tortilla filled with all-natural chicken breast, brown rice, quinoa, cheddar cheese, mixed greens, black beans, roasted corn, peppers, and onions with an avocado dressing. | 11.00 |
| Beet Salad          | Spring mix, roasted beets, goat cheese, toasted walnuts, with balsamic vinaigrette. vs Add Chicken + 3.00                                                                                | 8.50  |