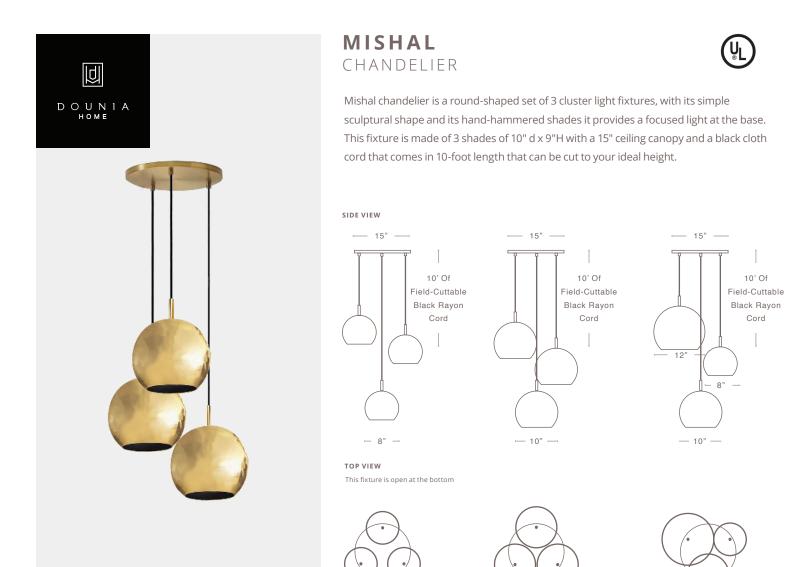

21"

(Custom Sizes Available Upon Request)

WIRING

23" —

| Socket Type // Keyless E26                     |  |  |  |  |
|------------------------------------------------|--|--|--|--|
| Round Canopy // 15" Ø X 1" H                   |  |  |  |  |
| Cord // 10' Of Field-Cuttable Black Rayon Cord |  |  |  |  |
| Socket Wattage // Max 60 Watts                 |  |  |  |  |
| Voltage // Max Voltage 250 V                   |  |  |  |  |
| Certifications // UL & cUL Certified           |  |  |  |  |
| Professional Install Required                  |  |  |  |  |