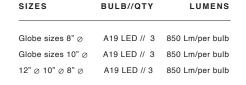

21"

(Custom Sizes Available Upon Request)

WIRING

23" —

| Socket Type // Keyless E26                     |  |  |  |  |
|------------------------------------------------|--|--|--|--|
| Round Canopy // 15" Ø X 1" H                   |  |  |  |  |
| Cord // 10' Of Field-Cuttable Black Rayon Cord |  |  |  |  |
| Socket Wattage // Max 60 Watts                 |  |  |  |  |
| Voltage // Max Voltage 250 V                   |  |  |  |  |
| Certifications // UL & cUL Certified           |  |  |  |  |
| Professional Install Required                  |  |  |  |  |