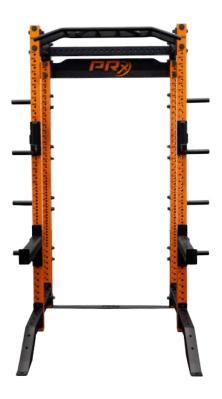

## **SPECIFICATIONS**

| Product Code                    | HD-HR                                                                                                                                                                        |
|---------------------------------|------------------------------------------------------------------------------------------------------------------------------------------------------------------------------|
| Depth                           | 53"                                                                                                                                                                          |
| Width                           | 48"                                                                                                                                                                          |
| Height                          | 81" or 95"                                                                                                                                                                   |
| Rack Weight<br>(No Accessories) | 353 LBS                                                                                                                                                                      |
| Weight Max                      | 1,000 LBS                                                                                                                                                                    |
| Posts                           | 3"x3", 11-Gauge Steel                                                                                                                                                        |
| Live Area                       | 6' x 10' (Halo Arms add 3' per set)                                                                                                                                          |
| Hole Spacing                    | 1" Inside Bench Area<br>2" Spacing Outside Bench Area<br>2" on Sides of Uprights                                                                                             |
| Hole Size                       | 5/8"                                                                                                                                                                         |
| What's Included                 | 3x3 Crossmembers HD Sandwich J-Cups Limited Lifetime Warranty 5 Positions for Pull-Up Bar Commercial-Grade Black Hardware HD Spotter Arms 8 Weight Storage Pegs Backer Plate |
| Color Options                   | Up to 400 Color Options                                                                                                                                                      |