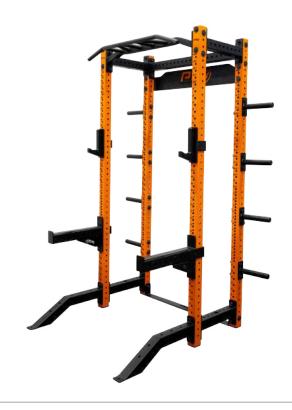

## **SPECIFICATIONS**

| Product Code                    | HD-HR                                                                                                                                                                        |
|---------------------------------|------------------------------------------------------------------------------------------------------------------------------------------------------------------------------|
| Depth                           | 53"                                                                                                                                                                          |
| Width                           | 48"                                                                                                                                                                          |
| Height                          | 81" or 95"                                                                                                                                                                   |
| Rack Weight<br>(No Accessories) | 353 LBS                                                                                                                                                                      |
| Weight Max                      | 1,000 LBS                                                                                                                                                                    |
| Posts                           | 3"x3", 11-Gauge Steel                                                                                                                                                        |
| Live Area                       | 6' x 10' (Halo Arms add 3' per set)                                                                                                                                          |
| Hole Spacing                    | 1" Inside Bench Area<br>2" Spacing Outside Bench Area<br>2" on Sides of Uprights                                                                                             |
| Hole Size                       | 5/8"                                                                                                                                                                         |
| What's Included                 | 3x3 Crossmembers HD Sandwich J-Cups Limited Lifetime Warranty 5 Positions for Pull-Up Bar Commercial-Grade Black Hardware HD Spotter Arms 8 Weight Storage Pegs Backer Plate |
| Color Options                   | Up to 400 Color Options                                                                                                                                                      |