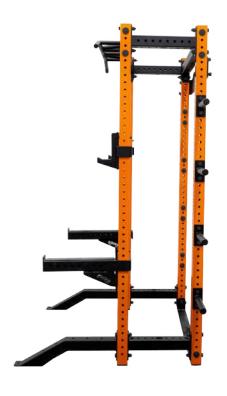

## **SPECIFICATIONS**

| Product Code                    | HD-HR                                                                                                                                                                        |
|---------------------------------|------------------------------------------------------------------------------------------------------------------------------------------------------------------------------|
| Depth                           | 53"                                                                                                                                                                          |
| Width                           | 48"                                                                                                                                                                          |
| Height                          | 81" or 95"                                                                                                                                                                   |
| Rack Weight<br>(No Accessories) | 353 LBS                                                                                                                                                                      |
| Weight Max                      | 1,000 LBS                                                                                                                                                                    |
| Posts                           | 3"x3", 11-Gauge Steel                                                                                                                                                        |
| Live Area                       | 6' x 10' (Halo Arms add 3' per set)                                                                                                                                          |
| Hole Spacing                    | 1" Inside Bench Area<br>2" Spacing Outside Bench Area<br>2" on Sides of Uprights                                                                                             |
| Hole Size                       | 5/8"                                                                                                                                                                         |
| What's Included                 | 3x3 Crossmembers HD Sandwich J-Cups Limited Lifetime Warranty 5 Positions for Pull-Up Bar Commercial-Grade Black Hardware HD Spotter Arms 8 Weight Storage Pegs Backer Plate |
| Color Options                   | Up to 400 Color Options                                                                                                                                                      |