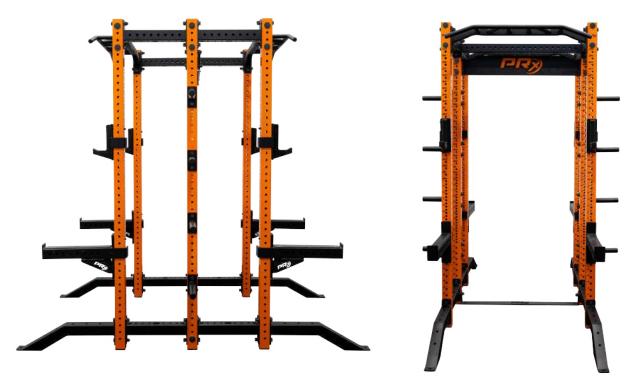

## **HD Dual Half Rack**

## **SPECIFICATIONS**

| Product Code                    | HD-DHR                                                                                                                                                                       |
|---------------------------------|------------------------------------------------------------------------------------------------------------------------------------------------------------------------------|
| Depth                           | 103"                                                                                                                                                                         |
| Width                           | 48"                                                                                                                                                                          |
| Height                          | 81" or 95"                                                                                                                                                                   |
| Rack Weight<br>(No Accessories) | 534 LBS                                                                                                                                                                      |
| Weight Max                      | 1,000 LBS                                                                                                                                                                    |
| Posts                           | 3"x3", 11-Gauge Steel                                                                                                                                                        |
| Live Area                       | 12' x 10' (Halo Arms add 3' per set)                                                                                                                                         |
| Hole Spacing                    | 1" Inside Bench Area<br>2" Spacing Outside Bench Area<br>2" on Sides of Uprights                                                                                             |
| Hole Size                       | 5/8"                                                                                                                                                                         |
| What's Included                 | 3x3 Crossmembers HD Sandwich J-Cups Limited Lifetime Warranty 5 Positions for Pull-Up Bar Commercial-Grade Black Hardware HD Spotter Arms 8 Weight Storage Pegs Backer Plate |
| Color Options                   | Up to 400 Color Options                                                                                                                                                      |