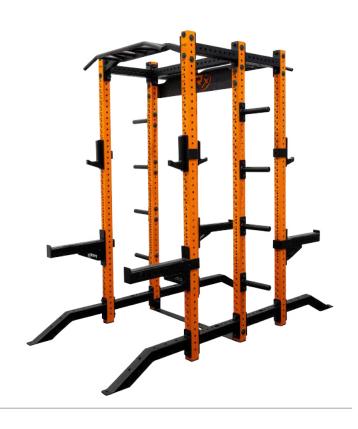

## **HD Dual Half Rack**

## **SPECIFICATIONS**

| Product Code                    | HD-DHR                                                                                                                                                                       |
|---------------------------------|------------------------------------------------------------------------------------------------------------------------------------------------------------------------------|
| Depth                           | 103"                                                                                                                                                                         |
| Width                           | 48"                                                                                                                                                                          |
| Height                          | 81" or 95"                                                                                                                                                                   |
| Rack Weight<br>(No Accessories) | 534 LBS                                                                                                                                                                      |
| Weight Max                      | 1,000 LBS                                                                                                                                                                    |
| Posts                           | 3"x3", 11-Gauge Steel                                                                                                                                                        |
| Live Area                       | 12' x 10' (Halo Arms add 3' per set)                                                                                                                                         |
| Hole Spacing                    | 1" Inside Bench Area<br>2" Spacing Outside Bench Area<br>2" on Sides of Uprights                                                                                             |
| Hole Size                       | 5/8"                                                                                                                                                                         |
| What's Included                 | 3x3 Crossmembers HD Sandwich J-Cups Limited Lifetime Warranty 5 Positions for Pull-Up Bar Commercial-Grade Black Hardware HD Spotter Arms 8 Weight Storage Pegs Backer Plate |
| Color Options                   | Up to 400 Color Options                                                                                                                                                      |