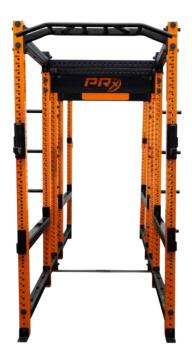

## **HD DUAL 6-POST RACK**

## **SPECIFICATIONS**

| Product Code                    | HD-D6P                                                                                                                                                                                  |
|---------------------------------|-----------------------------------------------------------------------------------------------------------------------------------------------------------------------------------------|
| Depth                           | 135"                                                                                                                                                                                    |
| Width                           | 48"                                                                                                                                                                                     |
| Height                          | 81" or 95"                                                                                                                                                                              |
| Rack Weight<br>(No Accessories) | 761 LBS                                                                                                                                                                                 |
| Weight Max                      | 1,000 LBS                                                                                                                                                                               |
| Posts                           | 3"x3", 11-Gauge Steel                                                                                                                                                                   |
| Live Area                       | 8' x 10' (Halo Arms add 3' per set)                                                                                                                                                     |
| Hole Spacing                    | 1" Inside Bench Area<br>2" Spacing Outside Bench Area<br>2" on Sides of Uprights                                                                                                        |
| Hole Size                       | 5/8"                                                                                                                                                                                    |
| What's Included                 | 3x3 Crossmembers HD Sandwich J-Cups Limited Lifetime Warranty 5 Positions for Pull-Up Bar Commercial-Grade Black Hardware Flip Down Safety Arms 8 Weight Storage Pegs Two Backer Plates |
| Color Options                   | Up to 400 Color Options                                                                                                                                                                 |