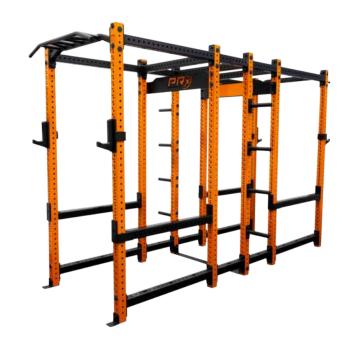

## **HD DUAL 6-POST RACK**

## **SPECIFICATIONS**

| Product Code                    | HD-D6P                                                                                                                                                                                  |
|---------------------------------|-----------------------------------------------------------------------------------------------------------------------------------------------------------------------------------------|
| Depth                           | 135"                                                                                                                                                                                    |
| Width                           | 48"                                                                                                                                                                                     |
| Height                          | 81" or 95"                                                                                                                                                                              |
| Rack Weight<br>(No Accessories) | 761 LBS                                                                                                                                                                                 |
| Weight Max                      | 1,000 LBS                                                                                                                                                                               |
| Posts                           | 3"x3", 11-Gauge Steel                                                                                                                                                                   |
| Live Area                       | 8' x 10' (Halo Arms add 3' per set)                                                                                                                                                     |
| Hole Spacing                    | 1" Inside Bench Area<br>2" Spacing Outside Bench Area<br>2" on Sides of Uprights                                                                                                        |
| Hole Size                       | 5/8"                                                                                                                                                                                    |
| What's Included                 | 3x3 Crossmembers HD Sandwich J-Cups Limited Lifetime Warranty 5 Positions for Pull-Up Bar Commercial-Grade Black Hardware Flip Down Safety Arms 8 Weight Storage Pegs Two Backer Plates |
| Color Options                   | Up to 400 Color Options                                                                                                                                                                 |