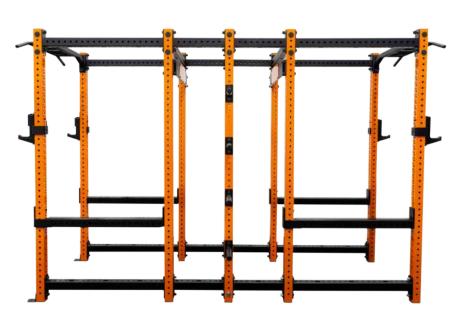

## **HD DUAL 6-POST RACK**

## **SPECIFICATIONS**

| Product Code                    | HD-D6P                                                                                                                                                                                  |
|---------------------------------|-----------------------------------------------------------------------------------------------------------------------------------------------------------------------------------------|
| Depth                           | 135"                                                                                                                                                                                    |
| Width                           | 48"                                                                                                                                                                                     |
| Height                          | 81" or 95"                                                                                                                                                                              |
| Rack Weight<br>(No Accessories) | 761 LBS                                                                                                                                                                                 |
| Weight Max                      | 1,000 LBS                                                                                                                                                                               |
| Posts                           | 3"x3", 11-Gauge Steel                                                                                                                                                                   |
| Live Area                       | 8' x 10' (Halo Arms add 3' per set)                                                                                                                                                     |
| Hole Spacing                    | 1" Inside Bench Area<br>2" Spacing Outside Bench Area<br>2" on Sides of Uprights                                                                                                        |
| Hole Size                       | 5/8"                                                                                                                                                                                    |
| What's Included                 | 3x3 Crossmembers HD Sandwich J-Cups Limited Lifetime Warranty 5 Positions for Pull-Up Bar Commercial-Grade Black Hardware Flip Down Safety Arms 8 Weight Storage Pegs Two Backer Plates |
| Color Options                   | Up to 400 Color Options                                                                                                                                                                 |