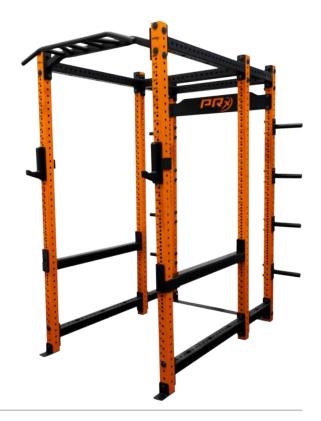

## HD 6-POST RACK

## SPECIFICATIONS

| Product Code                    | HD-6P                                                                                                                                                                                                   |
|---------------------------------|---------------------------------------------------------------------------------------------------------------------------------------------------------------------------------------------------------|
| Depth                           | 72.25"                                                                                                                                                                                                  |
| Width                           | 48"                                                                                                                                                                                                     |
| Height                          | 81" or 95"                                                                                                                                                                                              |
| Rack Weight<br>(No Accessories) | 466 LBS                                                                                                                                                                                                 |
| Weight Max                      | 1,000 LBS                                                                                                                                                                                               |
| Posts                           | 3"x3", 11-Gauge Steel                                                                                                                                                                                   |
| Live Area                       | 8' x 10' (Halo Arms add 3' per set)                                                                                                                                                                     |
| Hole Spacing                    | 1" Inside Bench Area<br>2" Spacing Outside Bench Area<br>2" on Sides of Uprights                                                                                                                        |
| Hole Size                       | 5/8"                                                                                                                                                                                                    |
| What's Included                 | 3x3 Crossmembers<br>HD Sandwich J-Cups<br>Limited Lifetime Warranty<br>5 Positions for Pull-Up Bar<br>Commercial-Grade Black Hardware<br>Flip Down Safety Arms<br>8 Weight Storage Pegs<br>Backer Plate |
| Color Options                   | Up to 400 Color Options                                                                                                                                                                                 |