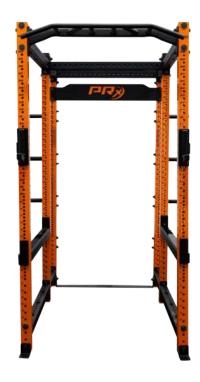

## HD 6-POST RACK

## SPECIFICATIONS

| Product Code                    | HD-6P                                                                                                                                                                                                   |
|---------------------------------|---------------------------------------------------------------------------------------------------------------------------------------------------------------------------------------------------------|
| Depth                           | 72.25"                                                                                                                                                                                                  |
| Width                           | 48"                                                                                                                                                                                                     |
| Height                          | 81" or 95"                                                                                                                                                                                              |
| Rack Weight<br>(No Accessories) | 466 LBS                                                                                                                                                                                                 |
| Weight Max                      | 1,000 LBS                                                                                                                                                                                               |
| Posts                           | 3"x3", 11-Gauge Steel                                                                                                                                                                                   |
| Live Area                       | 8' x 10' (Halo Arms add 3' per set)                                                                                                                                                                     |
| Hole Spacing                    | 1" Inside Bench Area<br>2" Spacing Outside Bench Area<br>2" on Sides of Uprights                                                                                                                        |
| Hole Size                       | 5/8"                                                                                                                                                                                                    |
| What's Included                 | 3x3 Crossmembers<br>HD Sandwich J-Cups<br>Limited Lifetime Warranty<br>5 Positions for Pull-Up Bar<br>Commercial-Grade Black Hardware<br>Flip Down Safety Arms<br>8 Weight Storage Pegs<br>Backer Plate |
| Color Options                   | Up to 400 Color Options                                                                                                                                                                                 |