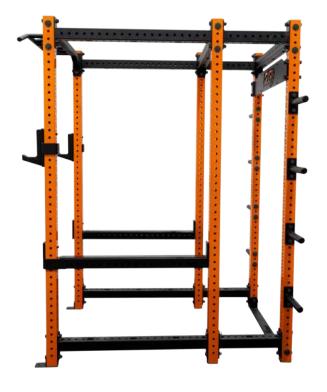

## HD 6-POST RACK

## SPECIFICATIONS

| Product Code                    | HD-6P                                                                                                                                                                                                   |
|---------------------------------|---------------------------------------------------------------------------------------------------------------------------------------------------------------------------------------------------------|
| Depth                           | 72.25"                                                                                                                                                                                                  |
| Width                           | 48"                                                                                                                                                                                                     |
| Height                          | 81" or 95"                                                                                                                                                                                              |
| Rack Weight<br>(No Accessories) | 466 LBS                                                                                                                                                                                                 |
| Weight Max                      | 1,000 LBS                                                                                                                                                                                               |
| Posts                           | 3"x3", 11-Gauge Steel                                                                                                                                                                                   |
| Live Area                       | 8' x 10' (Halo Arms add 3' per set)                                                                                                                                                                     |
| Hole Spacing                    | 1" Inside Bench Area<br>2" Spacing Outside Bench Area<br>2" on Sides of Uprights                                                                                                                        |
| Hole Size                       | 5/8"                                                                                                                                                                                                    |
| What's Included                 | 3x3 Crossmembers<br>HD Sandwich J-Cups<br>Limited Lifetime Warranty<br>5 Positions for Pull-Up Bar<br>Commercial-Grade Black Hardware<br>Flip Down Safety Arms<br>8 Weight Storage Pegs<br>Backer Plate |
| Color Options                   | Up to 400 Color Options                                                                                                                                                                                 |