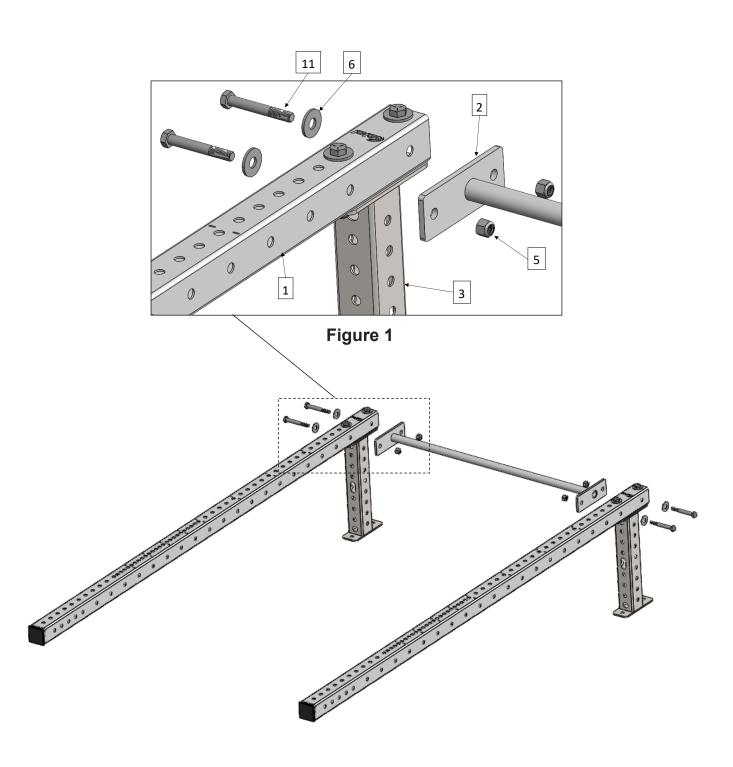

# **Wall-Mount Rack Assembly Instructions**

- 1. Attach the pull-up bar to the uprights (Figure 1). A second person may be needed at this time.
- 2. Secure all hardware, but do not fully tighten.