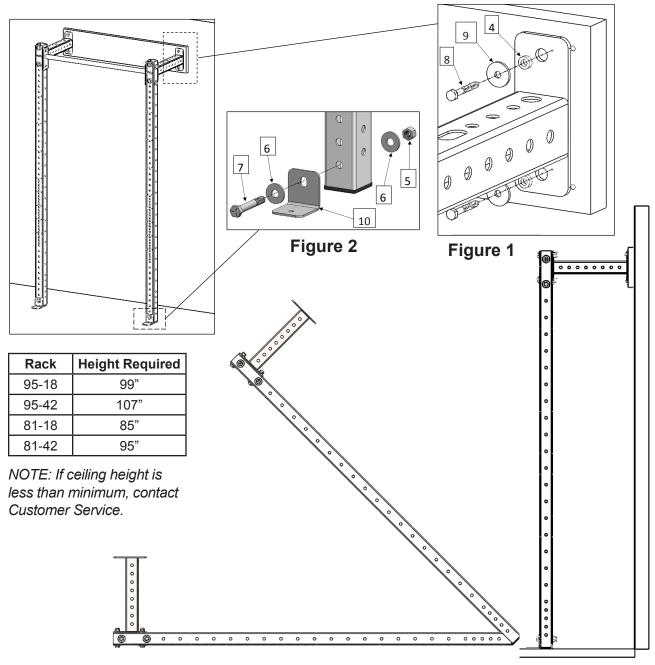

# **Wall-Mount Rack Assembly Instructions**

1. Lay the uprights and crossmembers on the floor with the logo facing out and attach the crossmembers (Figure 1).

NOTE: Make sure the widest portion of the crossmember is at the top of the upright (Figure 2).

# **Wall-Mount Rack Assembly Instructions**

- 1. Attach the pull-up bar to the uprights (Figure 1). A second person may be needed at this time.
- 2. Secure all hardware, but do not fully tighten.

### **Attach Rack to Ledger Board**

- 1. Once the ledger board is installed, place your assembled rack against the ledger board as shown below. WARNING: Make sure you have enough ceiling height to rotate the rack up against the ledger board without hitting the ceiling. See table below for ceiling height requirements.
- 2. Make sure uprights are parallel to the wall before marking and drilling holes for mounting. Have a second person hold it in place while you mark the hole locations and drill pilot holes for your lag bolts using the 7/32" drill bit, drill to a minimum depth of 2 ½" (Figure 1).
- 3. Attach foot anchors to the bottom of the uprights (Figure 2).
- 4. Make sure bottom of uprights are 42" apart before anchoring to the floor.
- 5. Once rack is anchored to the floor, fully tighten all hardware.