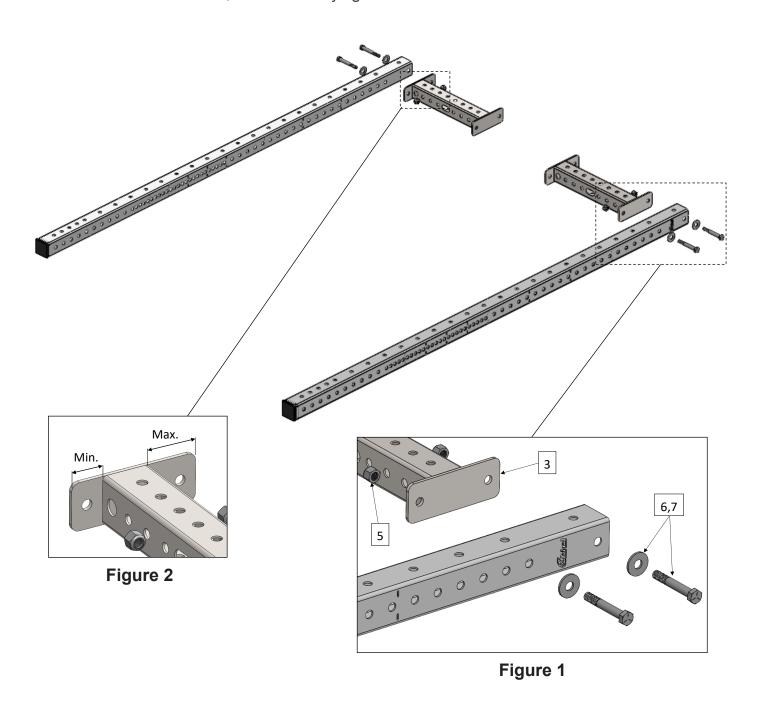

# **Wall-Mount Rack Assembly Instructions**

1. Lay the uprights and crossmembers on the floor with the logo facing out and attach the crossmembers (Figure 1).

NOTE: Make sure the widest portion of the crossmember is at the top of the upright (Figure 2).