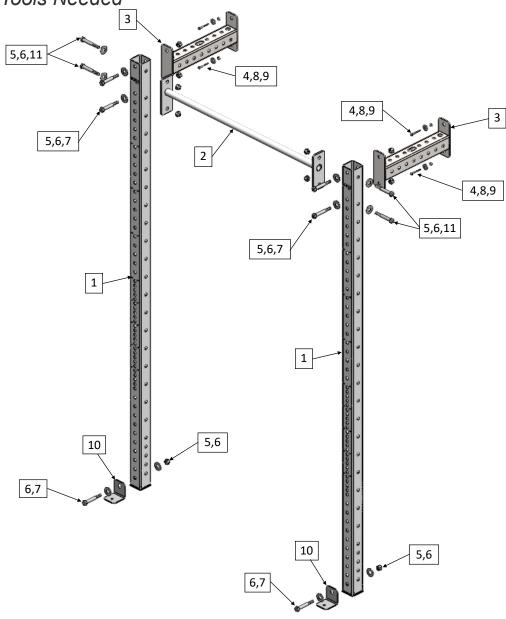

#### **Build Limitless® Wall-Mount Rack**

All Parts & Tools Needed

| Item # | Description                 | QTY |
|--------|-----------------------------|-----|
| 1      | Upright, 95" or 81"         | 2   |
| 2      | 42" Pull-Up Bar             | 1   |
| 3      | Crossmember, 42" or 18"     | 2   |
| 4      | 5/16" Spacer                | 4   |
| 5      | 5/8" Nylock Nut             | 10  |
| 6      | 5/8" Flat Washer            | 12  |
| 7      | 5/8" x 4 1/4" Hex Head Bolt | 6   |
| 8      | 5/16" x 2 1/2" Lag Screw    | 4   |
| 9      | 5/16" Oversized Flat Washer | 4   |
| 10     | Foot Anchor                 | 2   |
| 11     | 5/8" x 4 1/2" Hex Head Bolt | 4   |

# **Wall-Mount Rack Assembly Instructions**

1. Lay the uprights and crossmembers on the floor with the logo facing out and attach the crossmembers (Figure 1).

NOTE: Make sure the widest portion of the crossmember is at the top of the upright (Figure 2).

2. Secure all hardware, but do not fully tighten.

# **Wall-Mount Rack Assembly Instructions**

- 1. Attach the pull-up bar to the uprights (Figure 1). A second person may be needed at this time.
- 2. Secure all hardware, but do not fully tighten.