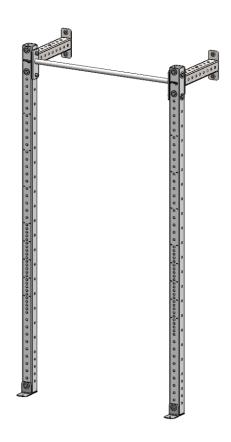

# **Build Limitless® Wall-Mount Rack**

| WARNING: SERIOUS INJURY OR DEATH COULD OCCUR IF PRECAUTIONS ARE NOT TAKEN.                                                                                                                                                                                                                                                                                                                                                                                                                                                                                                                                                                                                                                                                                                                                                                                                                                                                                         |
|--------------------------------------------------------------------------------------------------------------------------------------------------------------------------------------------------------------------------------------------------------------------------------------------------------------------------------------------------------------------------------------------------------------------------------------------------------------------------------------------------------------------------------------------------------------------------------------------------------------------------------------------------------------------------------------------------------------------------------------------------------------------------------------------------------------------------------------------------------------------------------------------------------------------------------------------------------------------|
| All questions, feedback, and return information should be sent to: support@prxperformance.com or call us at 1-701-566-0452                                                                                                                                                                                                                                                                                                                                                                                                                                                                                                                                                                                                                                                                                                                                                                                                                                         |
| LIMITED LIFETIME WARRANTY: This product is warranted by PRx Performance LLC, to the original user-owner only, against defective materials or workmanship for the lifetime of the product. During the warranty period, or "lifetime" of the product, at the discretion of PRx management, if the product is found to be defective, it will be repaired or replaced without charge. This warranty does not cover defects in the product caused by ordinary wear and tear, abuse, misuse, overloading, accident (including shipping damage), improper maintenance or alteration. THIS WARRANTY IS EXPRESSLY IN LIEU OF ALL OTHER WARRANTIES, INCLUDING ANY IMPLIED WARRANTY OF MERCHANT ABILITY OR ANY IMPLIED WARRANTY OF FITNESS FOR A PARTICULAR PURPOSE OF THIS PRODUCT. PRx PERFORMANCE INC. SHALL NOT BE LIABLE FOR ANY CONSEQUENTIAL OR INCIDENTAL DAMAGES. Email support@prxperformance.com or call 701-566-0452. See full warranty at www.prxperformance.com |