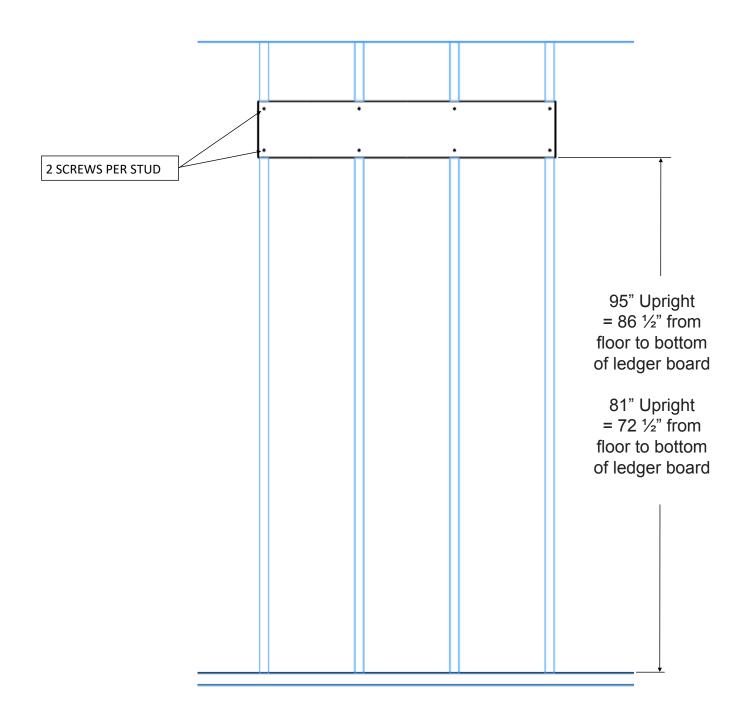

#### **Ledger Board Installation**

Ledger board is not included. Your 2x10 ledger board should be a minimum length of 50", and long enough to attach to at least 3 studs (for safety and security).

- 1. Locate studs in the area that you want to place your rack.
- 2. Measure from the floor to where you will be placing the bottom of the ledger board. For 95" uprights this distance is 86  $\frac{1}{2}$ ". For 81" uprights this distance is 72  $\frac{1}{2}$ ".
- 3. Attach the ledger board to each stud, with a minimum of 2 screws per stud.