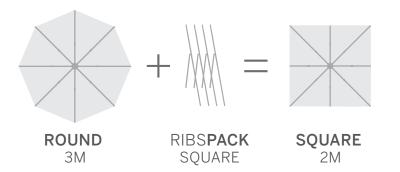

## SIZES&SHAPE SPECS

We'll be starting off with our FS1 System, that is, the 3 meter round parasol that can be changed into the 2 meter squared, and vice-versa. These two combinations of shapes and sizes of the FS1 System are possible with a simple swap of a pack of ribs, which you can purchase in our Accessories page.

With the RIBSPACK ROUND swap your Square 2M Parasol to a Round 3M Parasol

FS1

FS1 compatible only with FS1

Square 2M only compatible with Round 3M

Buy a Ribspack to transform your parasol

With the RIBSPACK SQUARE swap your Round 3M Parasol to a Square 2M Parasol