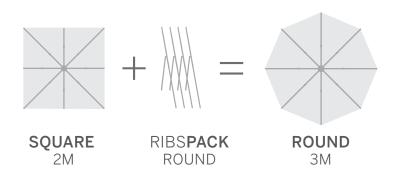

## SIZES&SHAPE SPECS

We'll be starting off with our FS1 System, that is, the 3 meter round parasol that can be changed into the 2 meter squared, and vice-versa. These two combinations of shapes and sizes of the FS1 System are possible with a simple swap of a pack of ribs, which you can purchase in our Accessories page.

With the RIBSPACK ROUND swap your Square 2M Parasol to a Round 3M Parasol

FS1

FS1 compatible only with FS1

Square 2M only compatible with Round 3M

Buy a Ribspack to transform your parasol

With the RIBSPACK SQUARE swap your Round 3M Parasol to a Square 2M Parasol