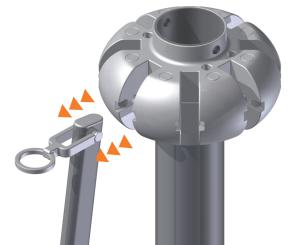

#### **EASY TRANSPORT**

and storage

2 remove the rib by pulling it in your direction

3 insert the new rib and push it until you hear a "click"