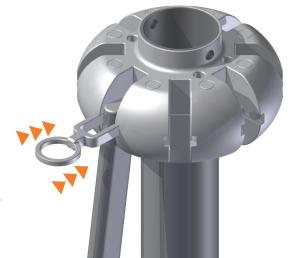

## unique design by Mills

Using the key substitute the ribs to change between a square and a round shape parasol

#### **EASY TRANSPORT**

and storage

2 remove the rib by pulling it in your direction

3 insert the new rib and push it until you hear a "click"