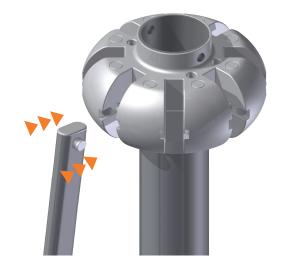

#### **EASY TRANSPORT**

and storage

2 remove the rib by pulling it in your direction

3 insert the new rib and push it until you hear a "click"