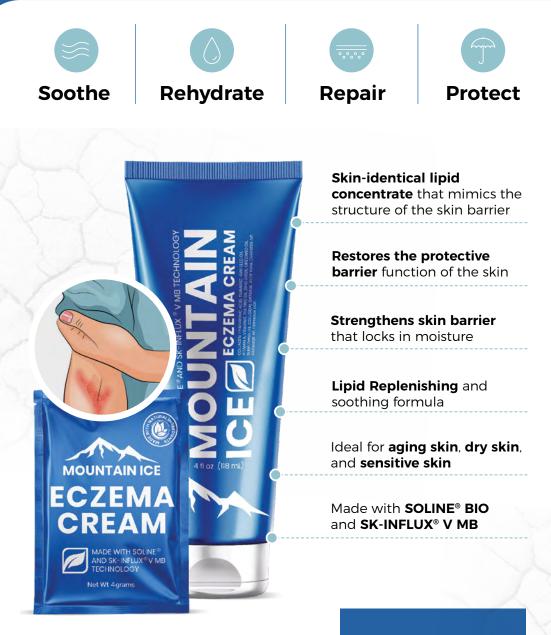

## MOUNTAIN ICE ECZEMA CREAM

Mountain ice Eczema Cream is an advanced formula that hydrates, restores and rebalances the epidermis lipid layer of the Skin. The epidermal lipids play an essential role in the skin's barrier function.

Our formula contains a unique lipid concentrate that improves the skins moisturation while repairing the damage caused by harmful irritants on the skins protective barrier. The skins barrier is vital for healthy skin.

## Made with SOLINE<sup>®</sup> BIO and SK-INFLUX<sup>®</sup> V MB

- **SK-INFLUX® V MB** Made with a Patented Skinidentical lipid concentrate that restores the protective barrier function of the skin. Contains 6% LIPID Concentrate (1.5% Ceramide complex (Ceramides I, III, IIIB, VI), 0.5% Cholesterol, 3.5% Free fatty acid and 0.5% Phytosphingosine)
- SOLINE® BIO A clinical study on the moisturizing effects of Soline showed that after a single application there was an immediate increase in moisturization: 48.6% moisturization 1 hour after application with lasting effects shown by the +34.2% moisturization after 24 hours. After 4 weeks of 2x per day application, a 52% improvement in surface appearance of the skin was observed. Dryness, roughness and desquamation showed significant improvement. This active ingredient is thus used for the relipidation and restructuring of dry, atopic and mature skin.