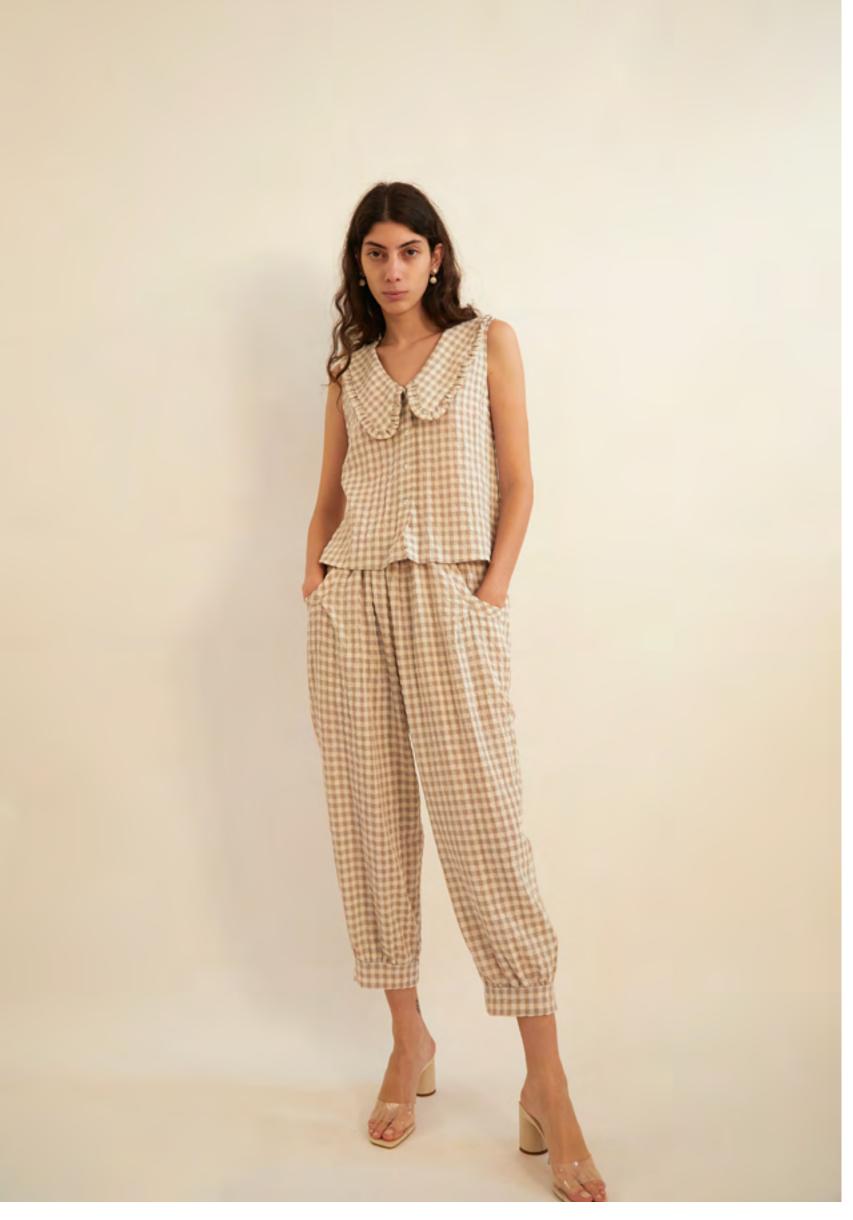

VIVIAN TOP IN PUCKERED CHECK LIME

BARNES JUMPSUIT IN NAVY CREME GINGHAM DENIM

MANN DRESS IN BLUE WATER RAYON TWILL

EVE JUMPSUIT IN MOROCCAN STRIPE COTTON

MADDIE SWIMSUIT IN BLACK BROWN OVERSIZED GINGHAM

GRANT JACKET IN BLUE WASHED DENIM / ELVIS SKIRT IN BLUE WASHED DENIM / JACK SWEATSHIRT IN MANGO