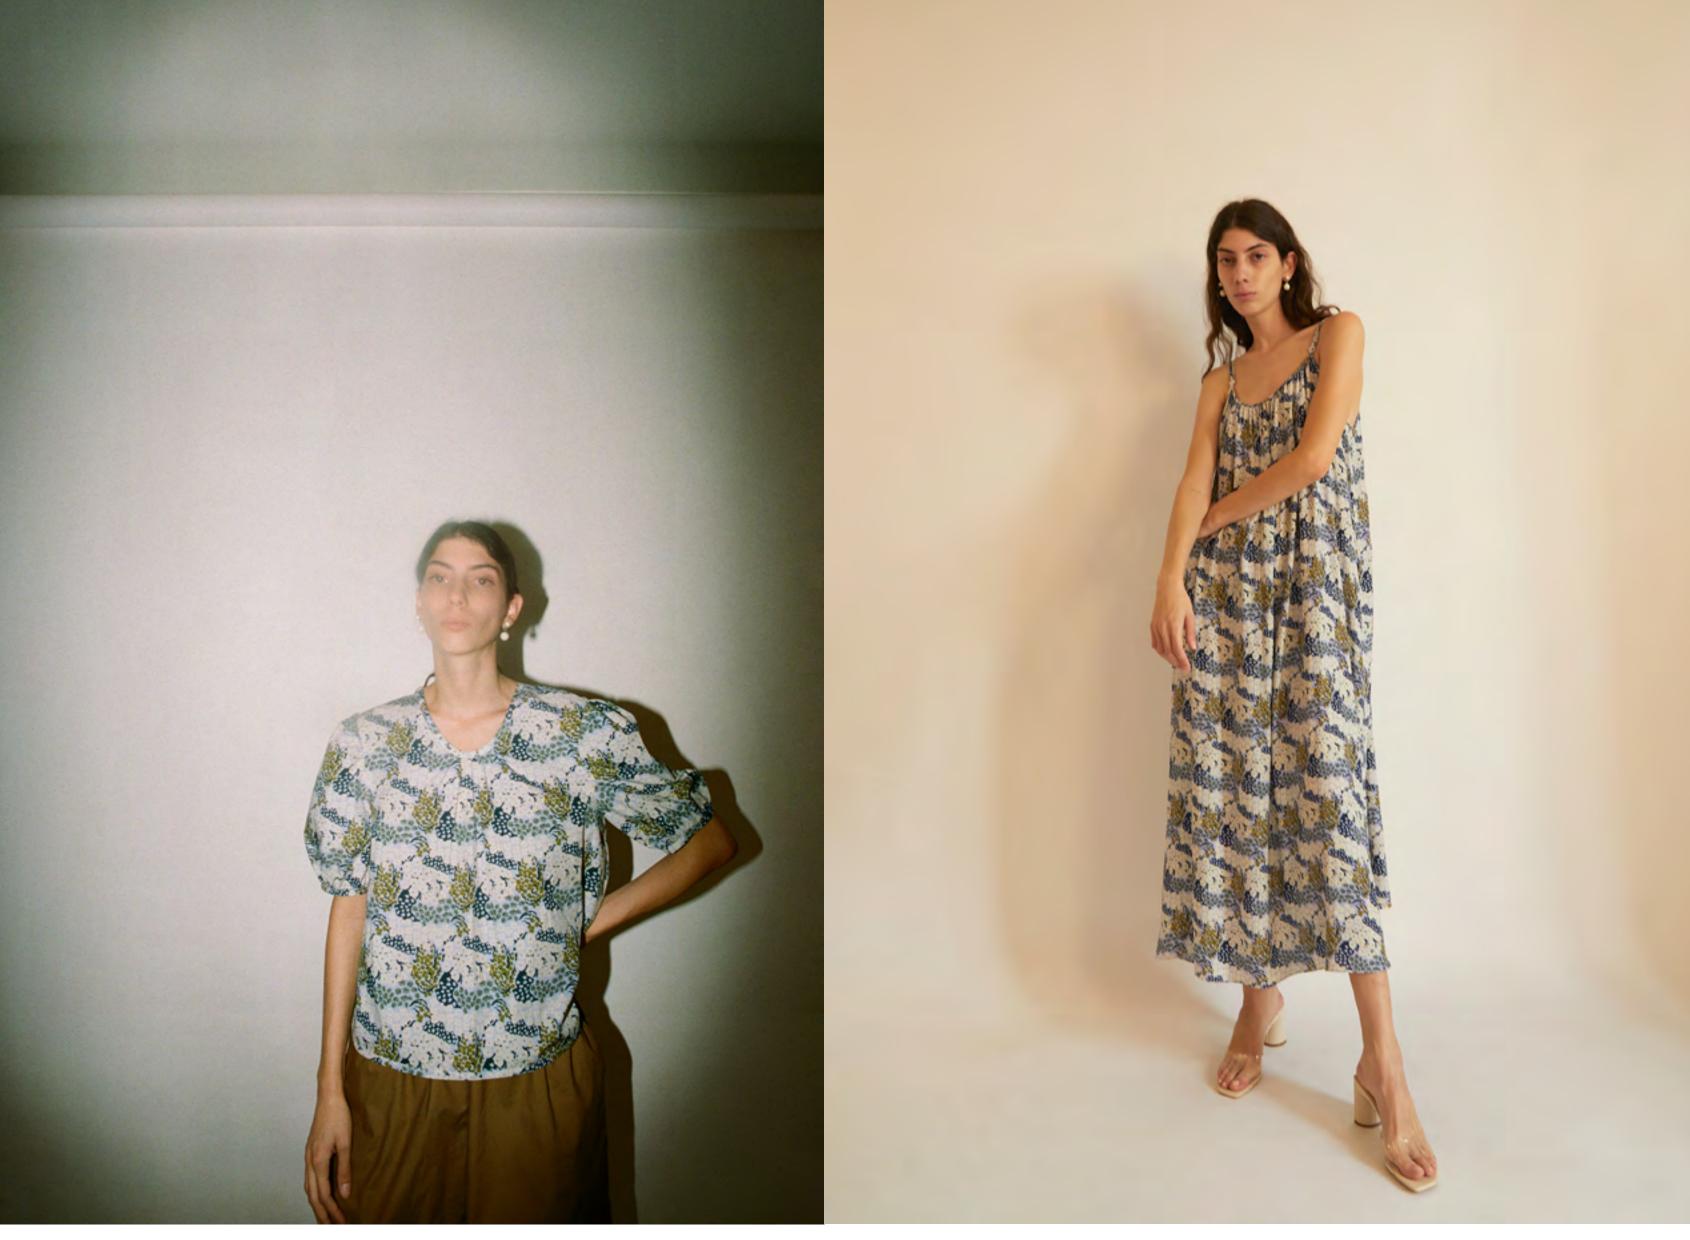

LAKE SHIRT IN WHITE POPLIN / URSULA BIKINI TOP IN POWDER BLUE GINGHAM / SUMNER PANT IN ISLAND STRIPE

RUBY DRESS IN WHITE LEMON VINE RAYON TWLL

CHRISTIE BIKINI TOP AND PALOMA BRIEF IN BLACK GOLD TERRACOTTA