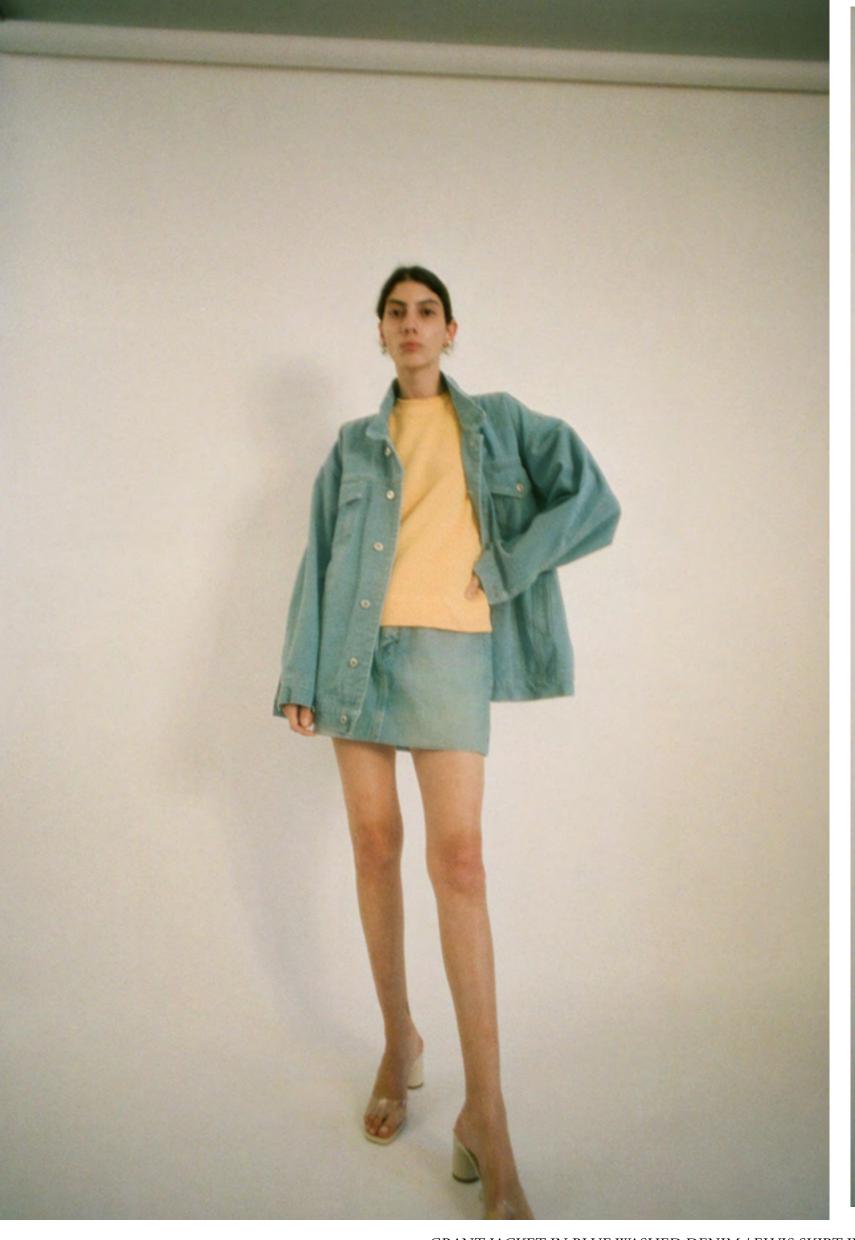

VIVIAN TOP IN PUCKERED CHECK LIME

BARNES JUMPSUIT IN NAVY CREME GINGHAM DENIM

MANN DRESS IN BLUE WATER RAYON TWILL

EVE JUMPSUIT IN MOROCCAN STRIPE COTTON

MADDIE SWIMSUIT IN BLACK BROWN OVERSIZED GINGHAM

GRANT JACKET IN BLUE WASHED DENIM / ELVIS SKIRT IN BLUE WASHED DENIM / JACK SWEATSHIRT IN MANGO