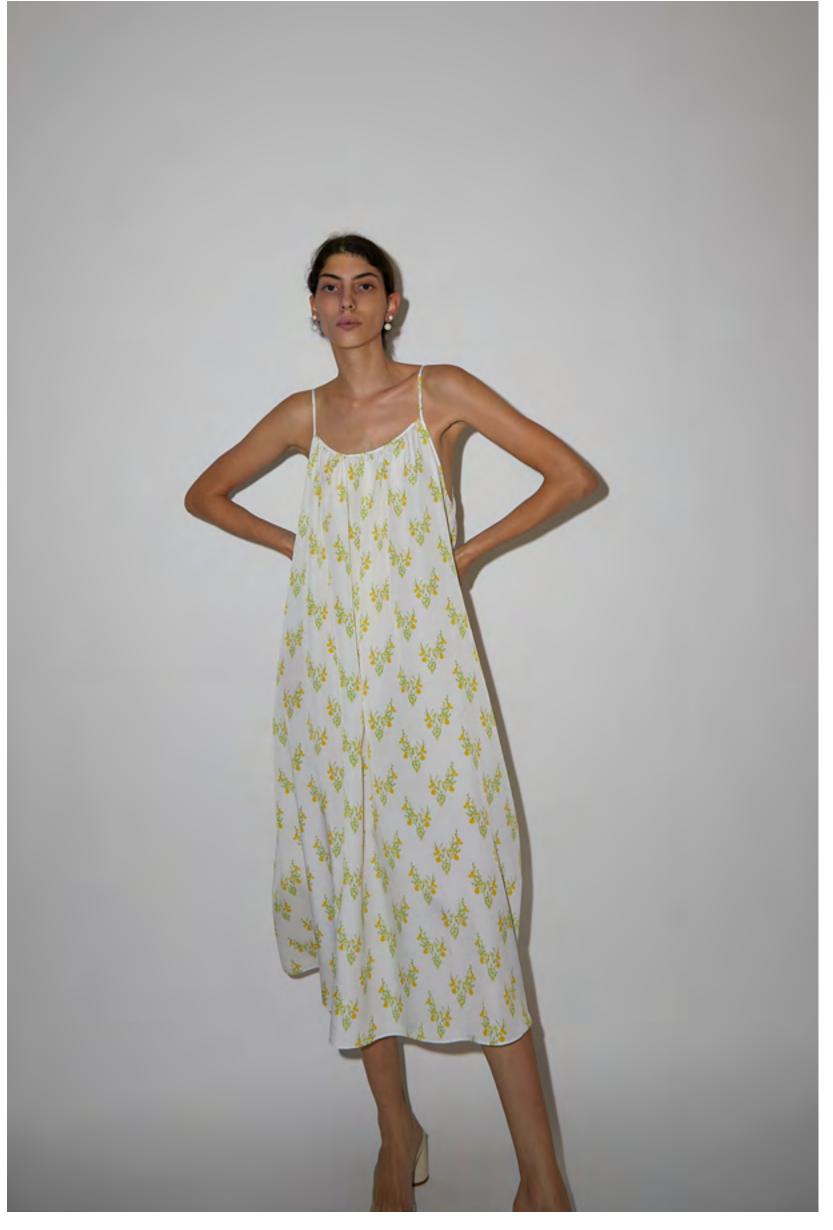

LAKE SHIRT IN WHITE POPLIN / URSULA BIKINI TOP IN POWDER BLUE GINGHAM / SUMNER PANT IN ISLAND STRIPE

RUBY DRESS IN WHITE LEMON VINE RAYON TWLL

CHRISTIE BIKINI TOP AND PALOMA BRIEF IN BLACK GOLD TERRACOTTA