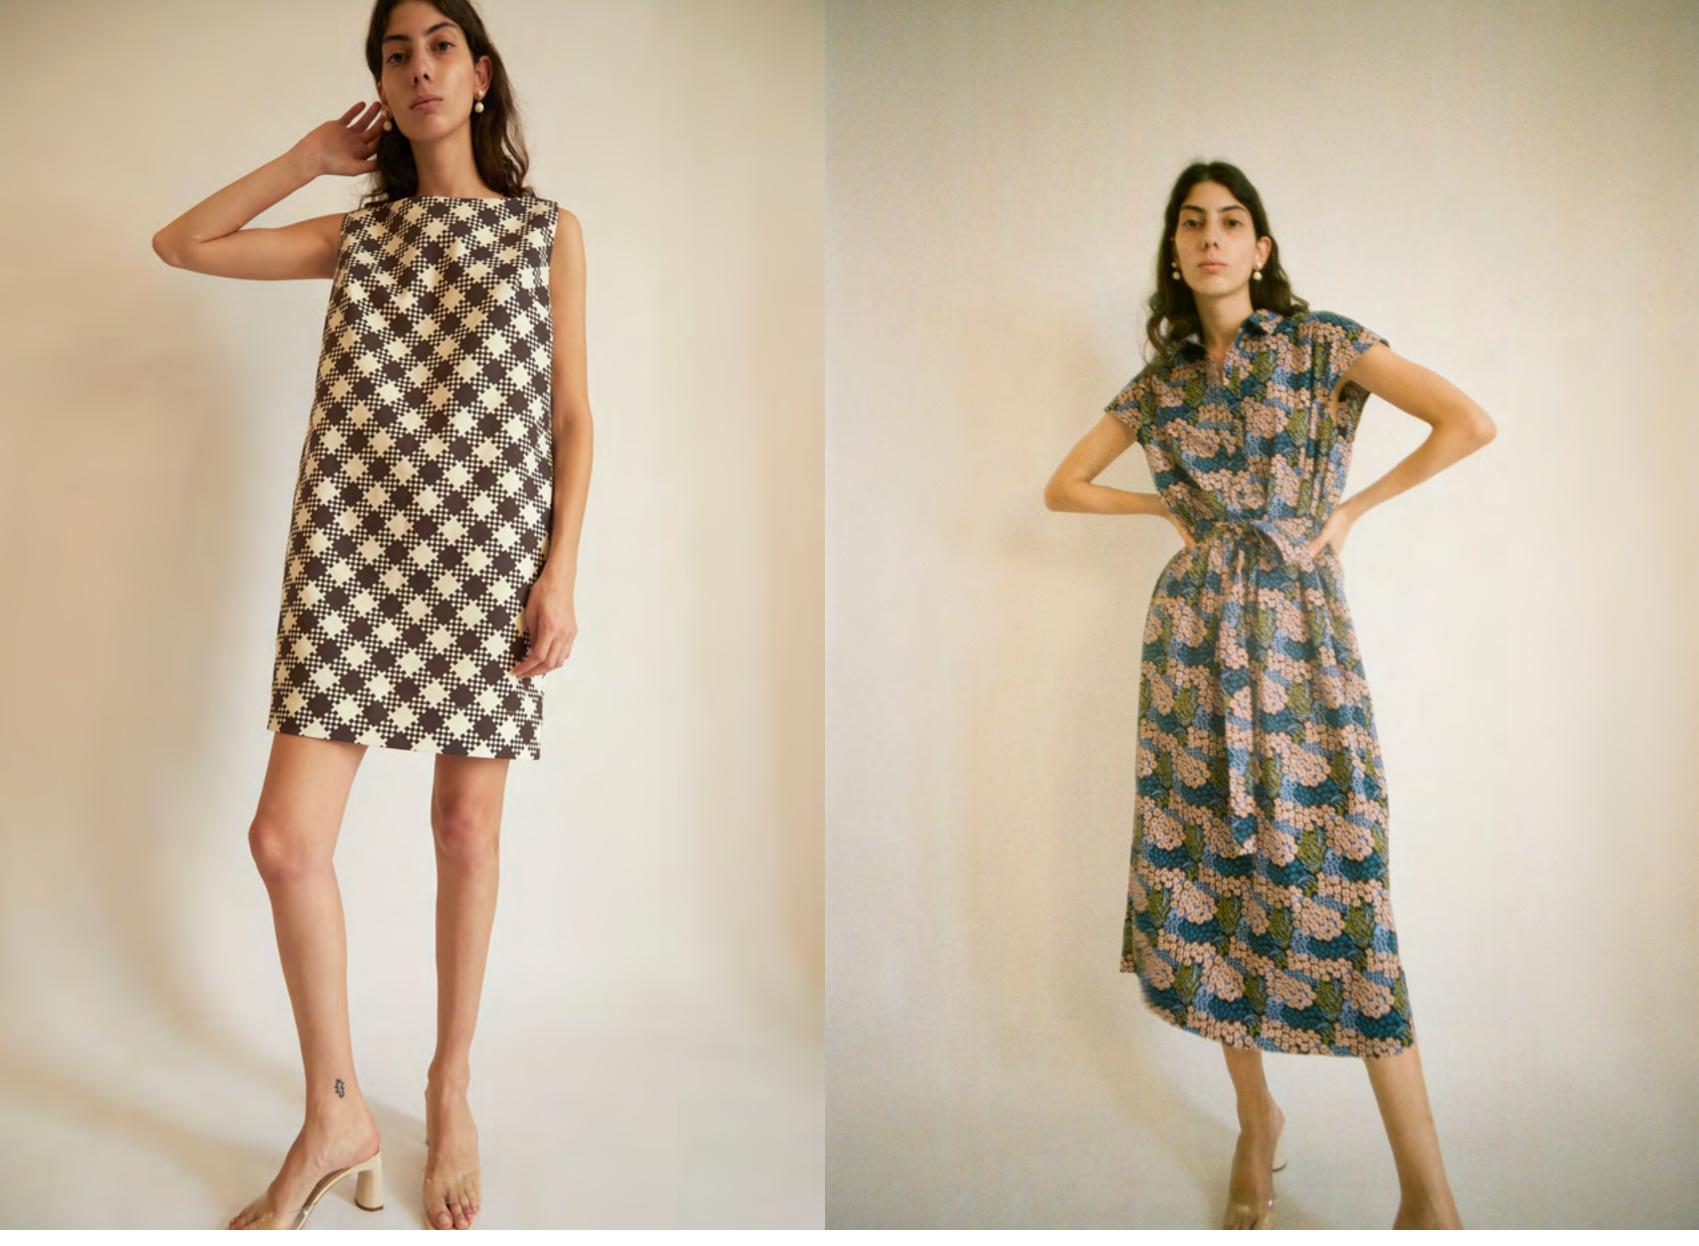

LAKE SHIRT IN WHITE POPLIN / URSULA BIKINI TOP IN POWDER BLUE GINGHAM / SUMNER PANT IN ISLAND STRIPE

RUBY DRESS IN WHITE LEMON VINE RAYON TWLL

CHRISTIE BIKINI TOP AND PALOMA BRIEF IN BLACK GOLD TERRACOTTA