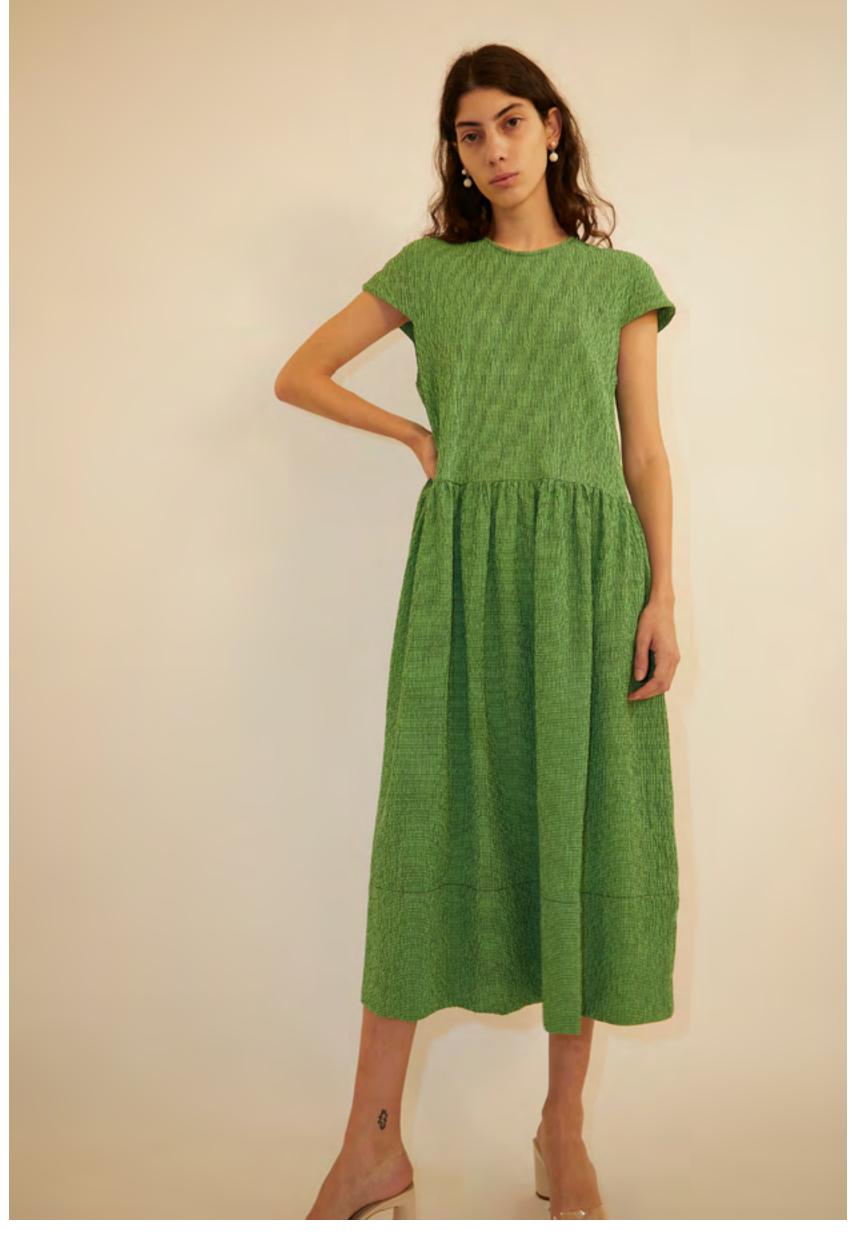

VIVIAN TOP IN PUCKERED CHECK LIME

BARNES JUMPSUIT IN NAVY CREME GINGHAM DENIM

MANN DRESS IN BLUE WATER RAYON TWILL

EVE JUMPSUIT IN MOROCCAN STRIPE COTTON

MADDIE SWIMSUIT IN BLACK BROWN OVERSIZED GINGHAM

GRANT JACKET IN BLUE WASHED DENIM / ELVIS SKIRT IN BLUE WASHED DENIM / JACK SWEATSHIRT IN MANGO