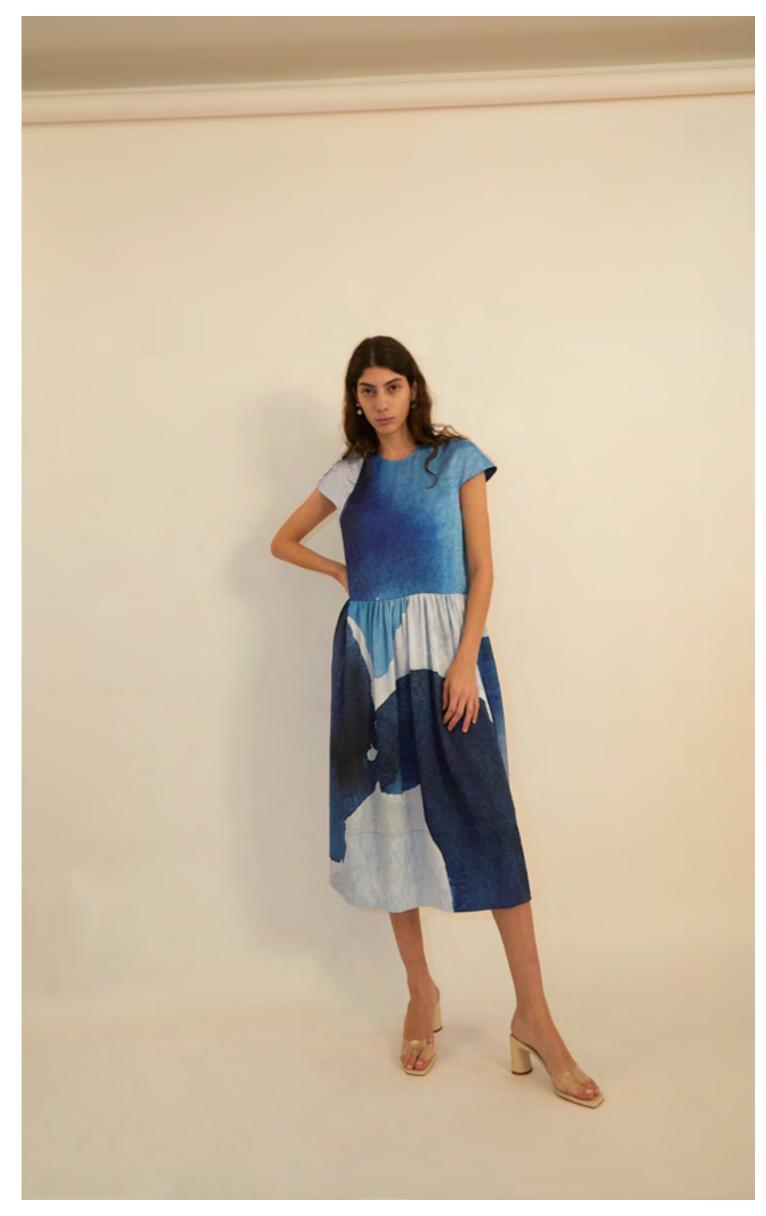

VIVIAN TOP IN PUCKERED CHECK LIME

BARNES JUMPSUIT IN NAVY CREME GINGHAM DENIM

MANN DRESS IN BLUE WATER RAYON TWILL

EVE JUMPSUIT IN MOROCCAN STRIPE COTTON

MADDIE SWIMSUIT IN BLACK BROWN OVERSIZED GINGHAM

GRANT JACKET IN BLUE WASHED DENIM / ELVIS SKIRT IN BLUE WASHED DENIM / JACK SWEATSHIRT IN MANGO