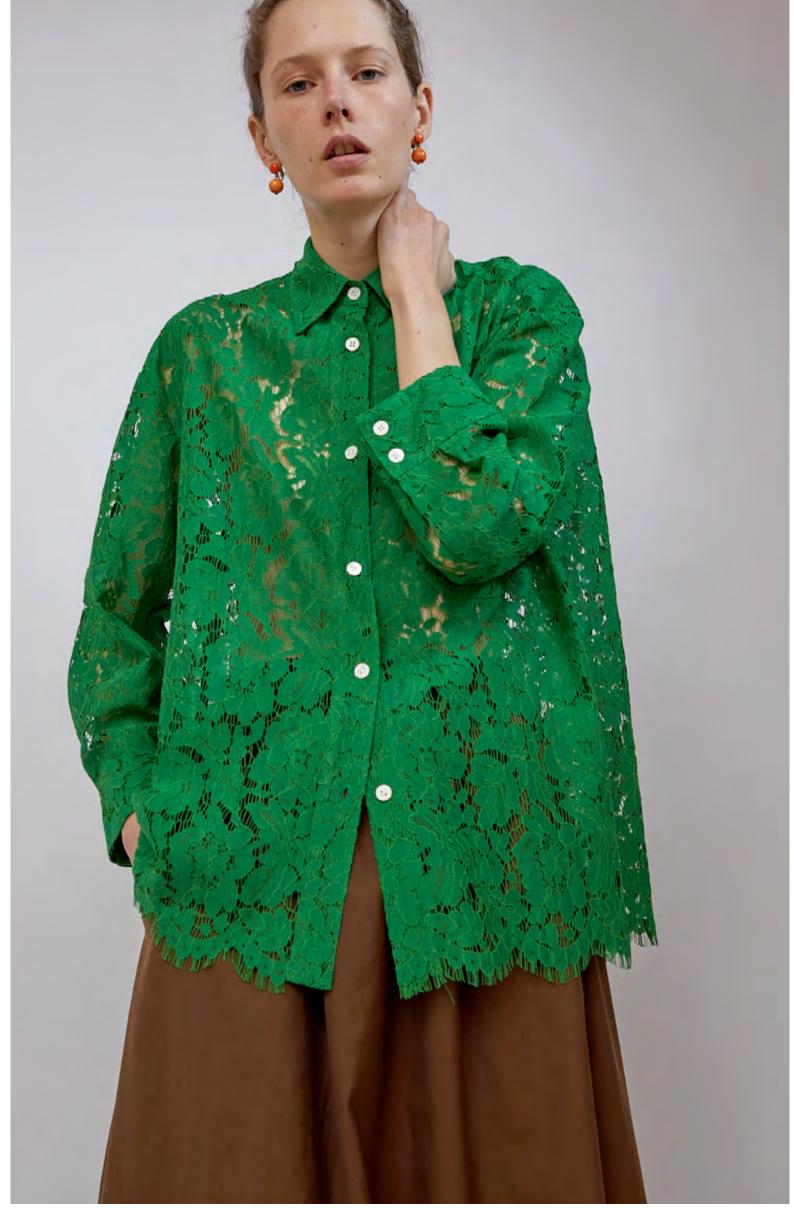

WILSON JACKET IN OAT MOHAIR

LANE CARDIGAN IN TAN/BLACK STRIPE / MILLER PANT IN SMOKE DENIM

MARLON JUMPSUIT IN MIDNIGHT CORDUROY

STEVE JACKET IN VEGAN LEATHER

LAKE SHIRT IN EMERALD LACE / CAROLINE SKIRT IN COFFEE