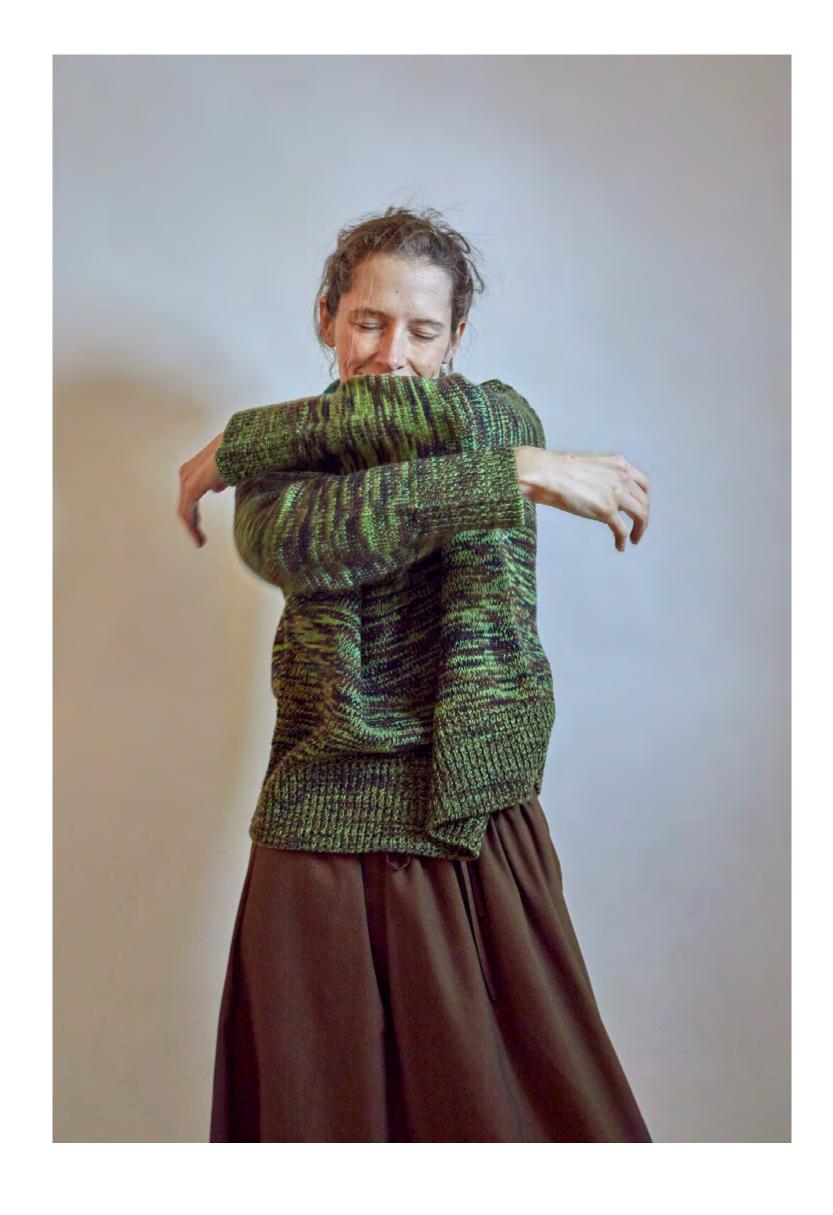

WILSON JACKET IN OAT MOHAIR

LANE CARDIGAN IN TAN/BLACK STRIPE / MILLER PANT IN SMOKE DENIM

MARLON JUMPSUIT IN MIDNIGHT CORDUROY

STEVE JACKET IN VEGAN LEATHER

LAKE SHIRT IN EMERALD LACE / CAROLINE SKIRT IN COFFEE