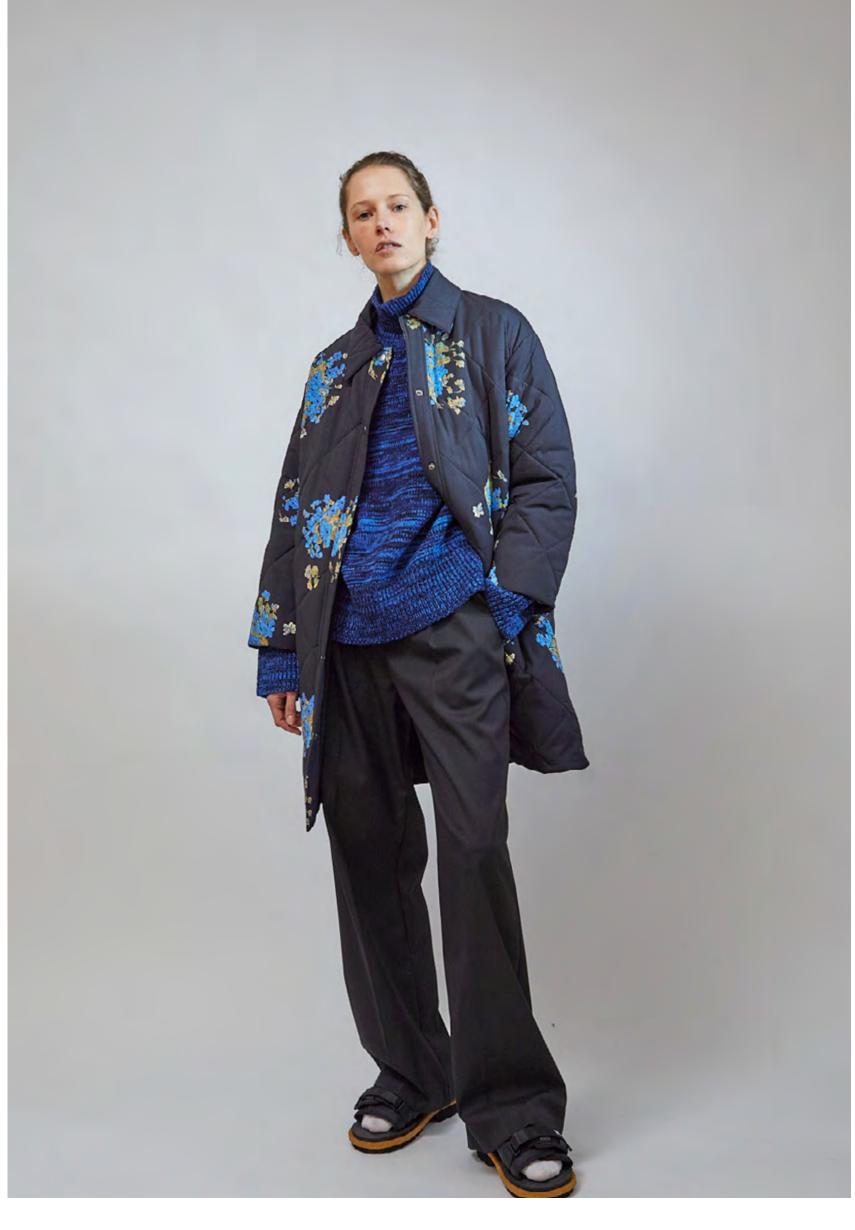

BALACLAVA IN EMERALD / LANE CARDIGAN IN TAN/BLACK STRIPE

LAKE SHIRT IN BLACK / BLUE /STRIPE

LAKE SHIRT IN BROWN DAMASK / AGATHA PANT IN NAVY FRENCH FLORAL AND BROWN DAMASK

EASTERN PUFFER IN PINK FRENCH FLORAL / BALACLAVA IN SPICE