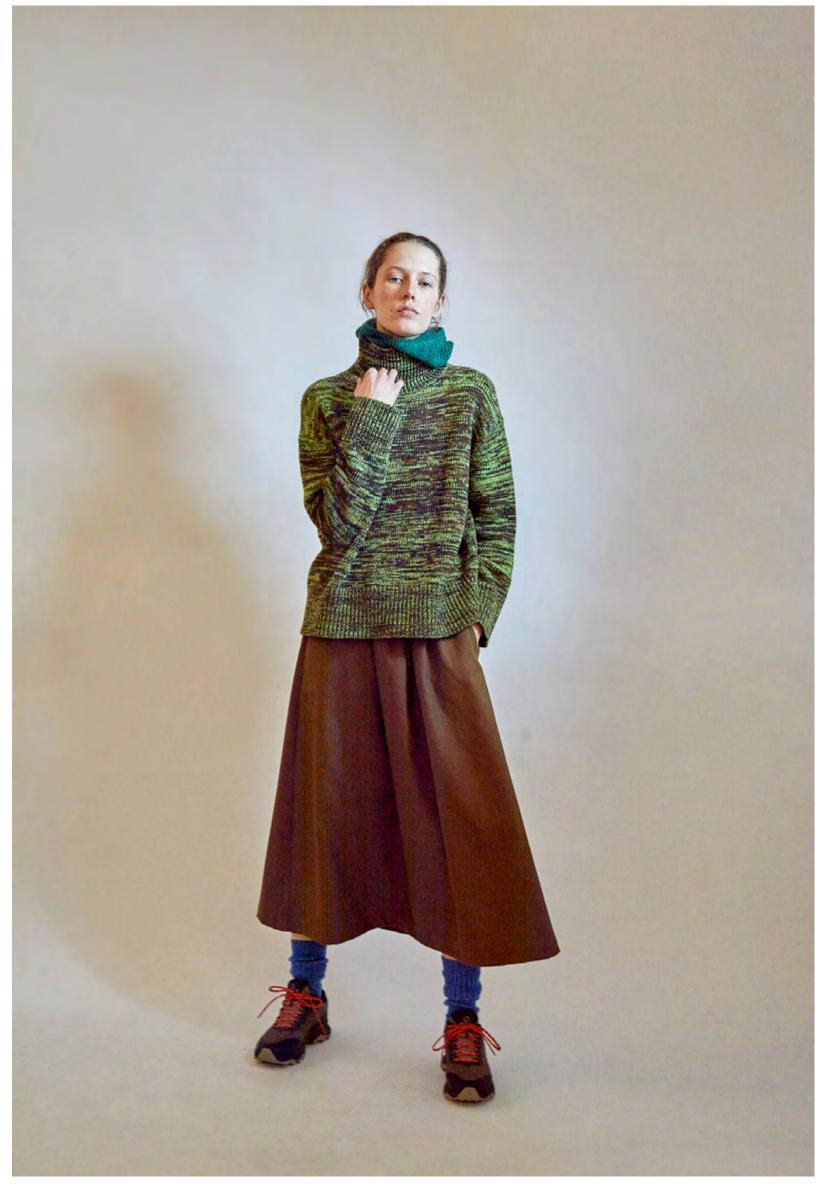

BALACLAVA IN EMERALD / LANE CARDIGAN IN TAN/BLACK STRIPE





LAKE SHIRT IN BLACK / BLUE /STRIPE













LAKE SHIRT IN BROWN DAMASK / AGATHA PANT IN NAVY FRENCH FLORAL AND BROWN DAMASK

EASTERN PUFFER IN PINK FRENCH FLORAL / BALACLAVA IN SPICE









WILSON JACKET IN OAT MOHAIR















LANE CARDIGAN IN TAN/BLACK STRIPE / MILLER PANT IN SMOKE DENIM









MARLON JUMPSUIT IN MIDNIGHT CORDUROY

STEVE JACKET IN VEGAN LEATHER





LAKE SHIRT IN EMERALD LACE / CAROLINE SKIRT IN COFFEE





LARA COWL NECK TOP IN BLACK COSMOS









SLATE JUMPSUIT IN BLUE DENIM





## SALES MELINDA WANSBROUGH MEL@NO6STORE.COM

PHOTOGRAPHY
PETER GOLDMAN

ART DIRECTION & STYLING KARIN BERESON

WWW.NO6STORE.COM