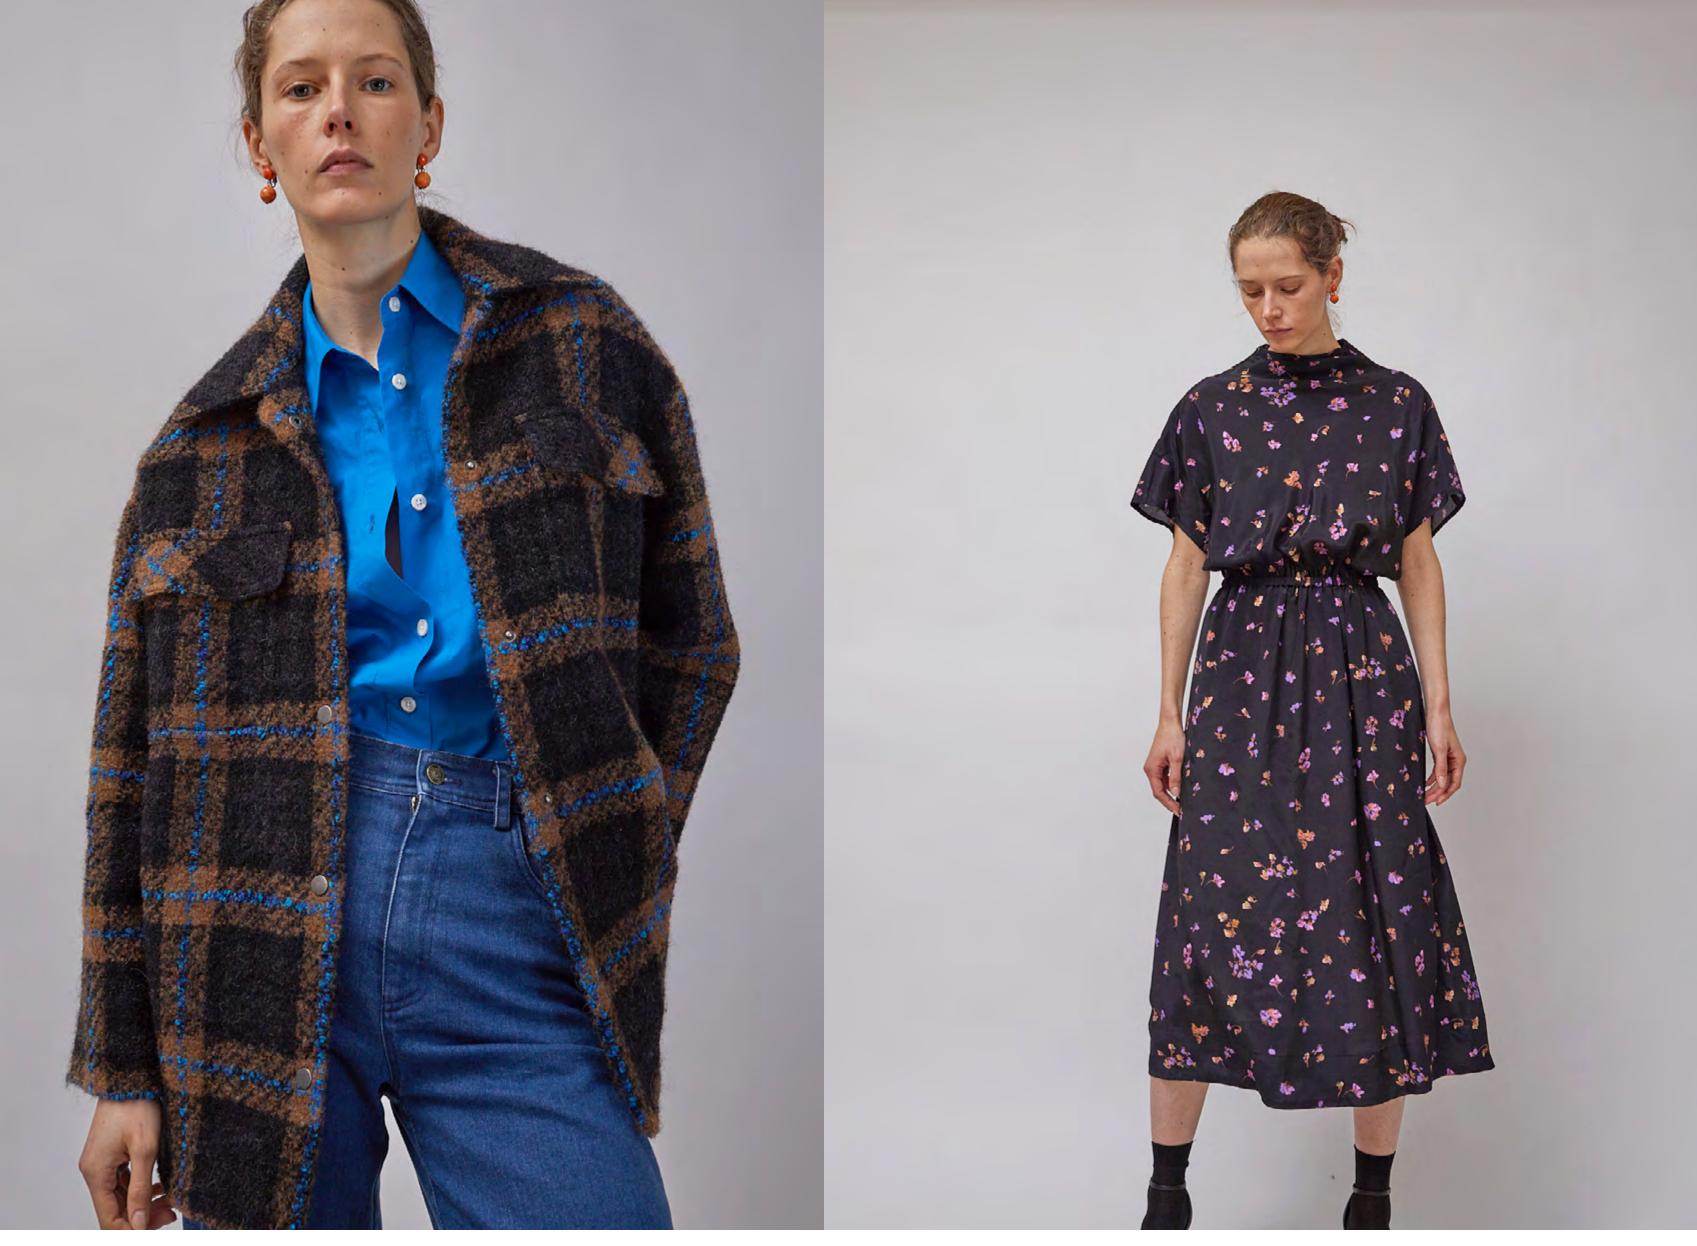

WILSON JACKET IN OAT MOHAIR

LANE CARDIGAN IN TAN/BLACK STRIPE / MILLER PANT IN SMOKE DENIM

MARLON JUMPSUIT IN MIDNIGHT CORDUROY

STEVE JACKET IN VEGAN LEATHER

LAKE SHIRT IN EMERALD LACE / CAROLINE SKIRT IN COFFEE