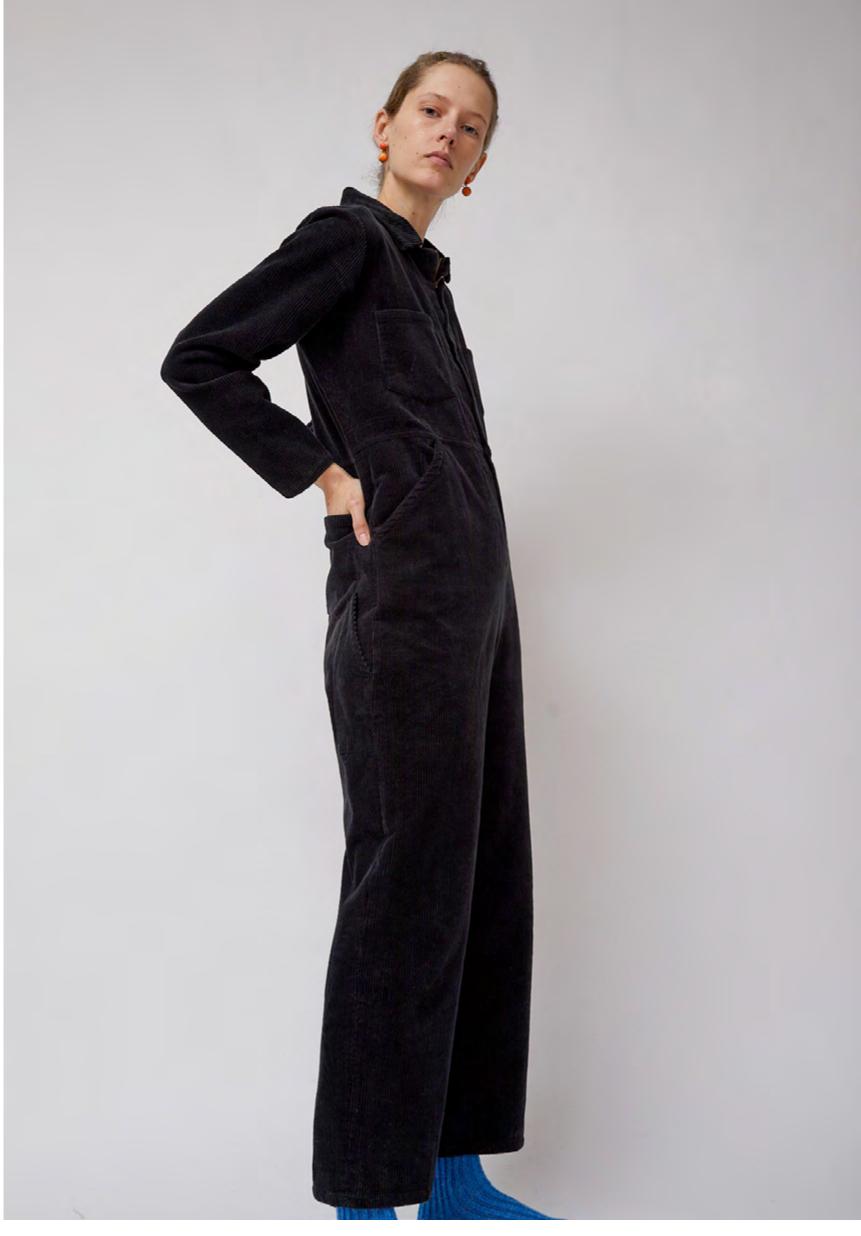

WILSON JACKET IN OAT MOHAIR

LANE CARDIGAN IN TAN/BLACK STRIPE / MILLER PANT IN SMOKE DENIM

MARLON JUMPSUIT IN MIDNIGHT CORDUROY

STEVE JACKET IN VEGAN LEATHER

LAKE SHIRT IN EMERALD LACE / CAROLINE SKIRT IN COFFEE