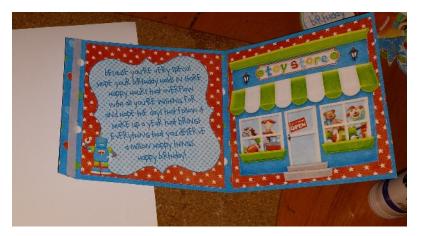

> Glue the centre panel in place and add any decoupage or embellishments.

> Make up the envelope by folding the tabs in and gluing in place.

Browse all 4 Fold Flap Cards - click here