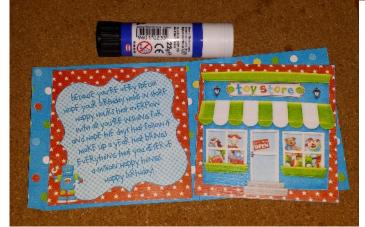

> Glue the centre panel in place and add any decoupage or embellishments.

> Make up the envelope by folding the tabs in and gluing in place.

Browse all 4 Fold Flap Cards - click here