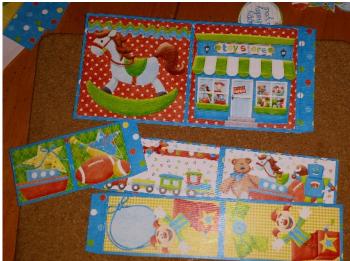

## 4 Fold Flap Card Tutorial

Print and cut out each sheet. Print a backing paper onto the reverse of sheets 1, 2 and 3.

Score along the lines on each of the flaps and fold.

Glue the panels to the reverse of the tabs. Take care to put them on the right way round.

© Arda Cards 2015

Apply tape or glue to the tabs on the flaps and glue to each side of one of the card bases.

© Arda Cards 2015

Again, take care to place each piece in the right place. Glue the second card base over the first to hide all the tabs.