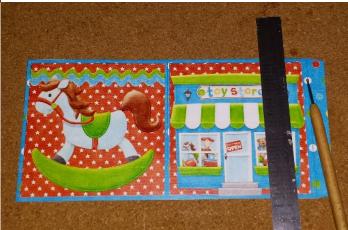

## 4 Fold Flap Card Tutorial

Print and cut out each sheet. Print a backing paper onto the reverse of sheets 1, 2 and 3.

Score along the lines on each of the flaps and fold.

Glue the panels to the reverse of the tabs. Take care to put them on the right way round.