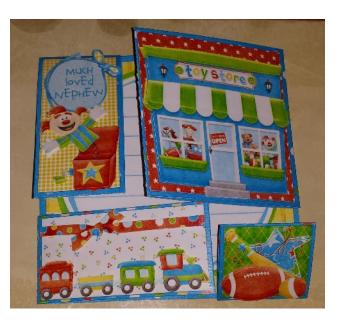

## 4 Fold Flap Card Tutorial

Print and cut out each sheet. Print a backing paper onto the reverse of sheets 1, 2 and 3.

Score along the lines on each of the flaps and fold.

Glue the panels to the reverse of the tabs. Take care to put them on the right way round.