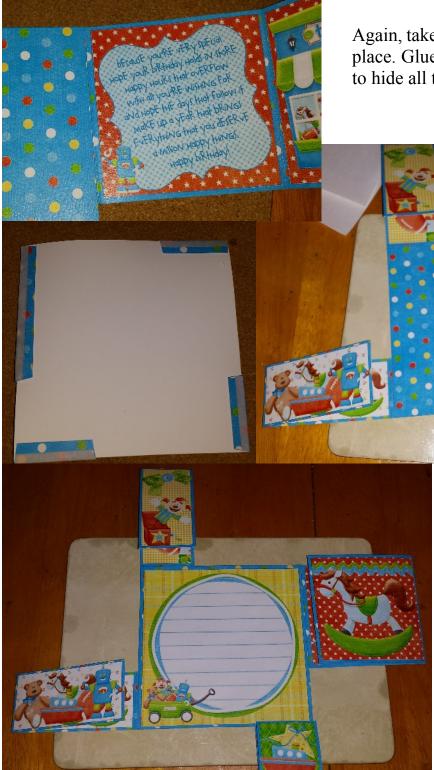

© Arda Cards 2015

Apply tape or glue to the tabs on the flaps and glue to each side of one of the card bases.

© Arda Cards 2015

Again, take care to place each piece in the right place. Glue the second card base over the first to hide all the tabs.

> Glue the centre panel in place and add any decoupage or embellishments.

> Make up the envelope by folding the tabs in and gluing in place.

Browse all 4 Fold Flap Cards - click here