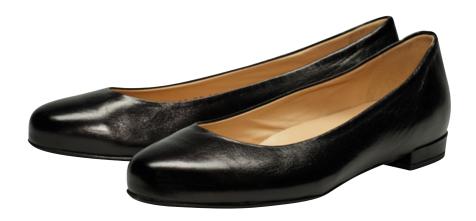

### Louise M Classic Nappa Flat

Sometimes you would just like to have a gorgeous classic black flat to wear. The wonderful thing about the Louise M classic black nappa leather flat is it offers true style with comfort.