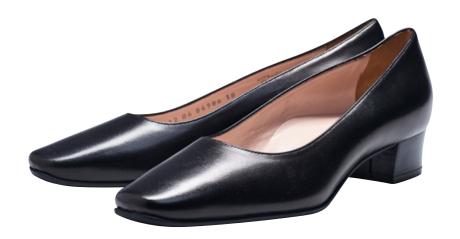

#### Louise M Low Heel Court

A beautiful elegant black nappa leather shoe with wonderful foot coverage and support for all day wear. With an arch support this classic court is perfect for those wanting a little heel with a stylish professional look.