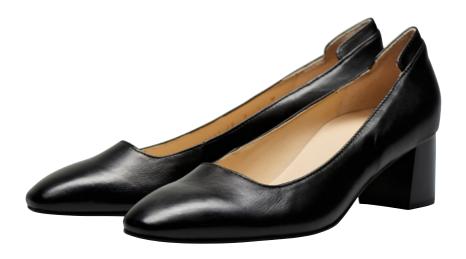

### Louise M Block Heel

The Louise M Block Heel is the most popular shoe for airline Cabin Crew throughout Australia.

### "A heel that can take me confidently all around the world"

"The Louise M Block heel is a classy, sophisticated pump; an ideal choice in my profession as Cabin Crew. I spend so much time on my feet, that it's important that I wear a well-designed, comfortable, and subtly elegant shoe."