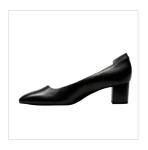

### Louise M Block Heel

The Louise M Block Heel is the most popular shoe for airline Cabin Crew throughout Australia.

### "A heel that can take me confidently all around the world"

"The Louise M Block heel is a classy, sophisticated pump; an ideal choice in my profession as Cabin Crew. I spend so much time on my feet, that it's important that I wear a well-designed, comfortable, and subtly elegant shoe."