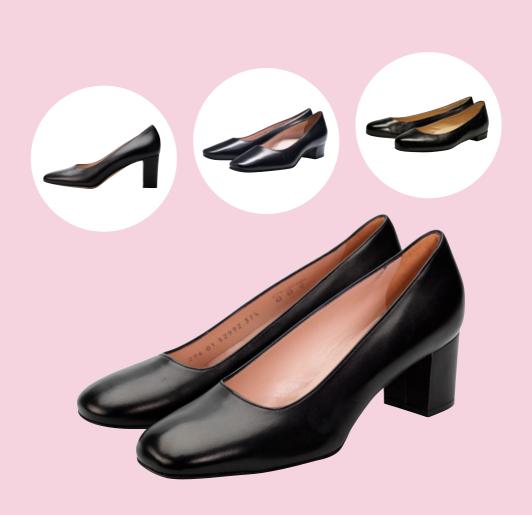

### Louise M Block Heel

The Louise M Block Heel is the most popular shoe for airline Cabin Crew throughout Australia.

### "A heel that can take me confidently all around the world"

"The Louise M Block heel is a classy, sophisticated pump; an ideal choice in my profession as Cabin Crew. I spend so much time on my feet, that it's important that I wear a well-designed, comfortable, and subtly elegant shoe."