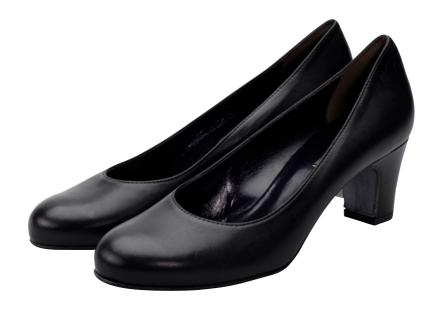

#### **Peter Kaiser Classic**

Seriously loved by cabin crew Australia wide. The soft kid leather upper and leather lining combines to offer durability with comfort, ensuring long hours on your feet are almost effortless.