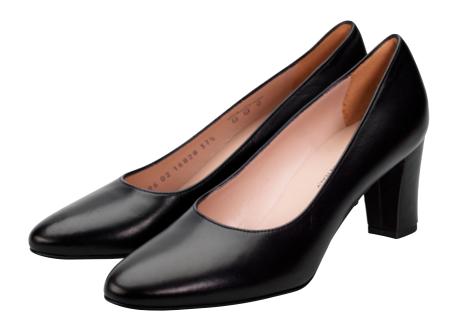

### Louise M Block Heel

The Louise M Block Heel is the most popular shoe for airline Cabin Crew throughout Australia.

### "A heel that can take me confidently all around the world"

"The Louise M Block heel is a classy, sophisticated pump; an ideal choice in my profession as Cabin Crew. I spend so much time on my feet, that it's important that I wear a well-designed, comfortable, and subtly elegant shoe."