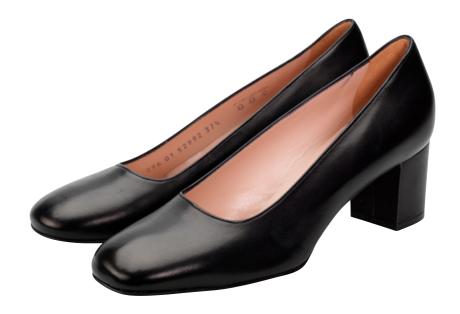

### Louise M Block Heel

The Louise M Block Heel is the most popular shoe for airline Cabin Crew throughout Australia.

### "A heel that can take me confidently all around the world"

"The Louise M Block heel is a classy, sophisticated pump; an ideal choice in my profession as Cabin Crew. I spend so much time on my feet, that it's important that I wear a well-designed, comfortable, and subtly elegant shoe."