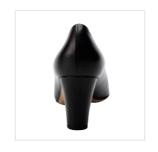

### Louise M Block Heel

The Louise M Block Heel is the most popular shoe for airline Cabin Crew throughout Australia.

### "A heel that can take me confidently all around the world"

"The Louise M Block heel is a classy, sophisticated pump; an ideal choice in my profession as Cabin Crew. I spend so much time on my feet, that it's important that I wear a well-designed, comfortable, and subtly elegant shoe."