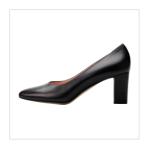

### Louise M Block Heel

The Louise M Block Heel is the most popular shoe for airline Cabin Crew throughout Australia.

### "A heel that can take me confidently all around the world"

"The Louise M Block heel is a classy, sophisticated pump; an ideal choice in my profession as Cabin Crew. I spend so much time on my feet, that it's important that I wear a well-designed, comfortable, and subtly elegant shoe."