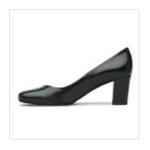

### Louise M Block Heel

The Louise M Block Heel is the most popular shoe for airline Cabin Crew throughout Australia.

### "A heel that can take me confidently all around the world"

"The Louise M Block heel is a classy, sophisticated pump; an ideal choice in my profession as Cabin Crew. I spend so much time on my feet, that it's important that I wear a well-designed, comfortable, and subtly elegant shoe."