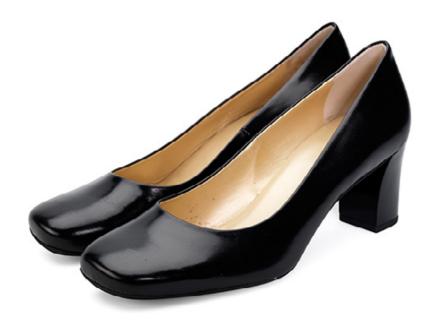

### Louise M Block Heel

The Louise M Block Heel is the most popular shoe for airline Cabin Crew throughout Australia.

### "A heel that can take me confidently all around the world"

"The Louise M Block heel is a classy, sophisticated pump; an ideal choice in my profession as Cabin Crew. I spend so much time on my feet, that it's important that I wear a well-designed, comfortable, and subtly elegant shoe."