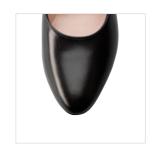

### Louise M Block Heel

The Louise M Block Heel is the most popular shoe for airline Cabin Crew throughout Australia.

### "A heel that can take me confidently all around the world"

"The Louise M Block heel is a classy, sophisticated pump; an ideal choice in my profession as Cabin Crew. I spend so much time on my feet, that it's important that I wear a well-designed, comfortable, and subtly elegant shoe."