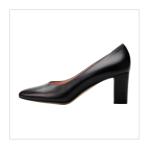

#### Louise M Block Heel

The Louise M Block Heel is the most popular shoe for airline Cabin Crew throughout Australia.

### "A heel that can take me confidently all around the world"

"The Louise M Block heel is a classy, sophisticated pump; an ideal choice in my profession as Cabin Crew. I spend so much time on my feet, that it's important that I wear a well-designed, comfortable, and subtly elegant shoe."