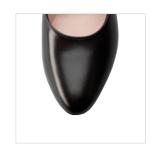

#### Louise M Block Heel

The Louise M Block Heel is the most popular shoe for airline Cabin Crew throughout Australia.

### "A heel that can take me confidently all around the world"

"The Louise M Block heel is a classy, sophisticated pump; an ideal choice in my profession as Cabin Crew. I spend so much time on my feet, that it's important that I wear a well-designed, comfortable, and subtly elegant shoe."