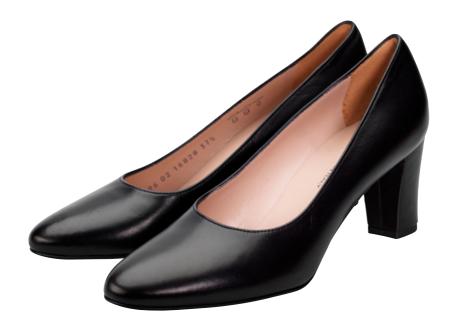

#### Louise M Block Heel

The Louise M Block Heel is the most popular shoe for airline Cabin Crew throughout Australia.

### "A heel that can take me confidently all around the world"

"The Louise M Block heel is a classy, sophisticated pump; an ideal choice in my profession as Cabin Crew. I spend so much time on my feet, that it's important that I wear a well-designed, comfortable, and subtly elegant shoe."