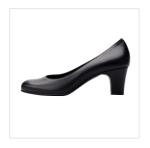

#### Louise M Block Heel

The Louise M Block Heel is the most popular shoe for airline Cabin Crew throughout Australia.

### "A heel that can take me confidently all around the world"

"The Louise M Block heel is a classy, sophisticated pump; an ideal choice in my profession as Cabin Crew. I spend so much time on my feet, that it's important that I wear a well-designed, comfortable, and subtly elegant shoe."