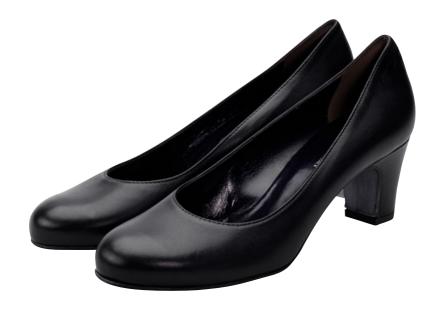

#### Louise M Block Heel

The Louise M Block Heel is the most popular shoe for airline Cabin Crew throughout Australia.

### "A heel that can take me confidently all around the world"

"The Louise M Block heel is a classy, sophisticated pump; an ideal choice in my profession as Cabin Crew. I spend so much time on my feet, that it's important that I wear a well-designed, comfortable, and subtly elegant shoe."