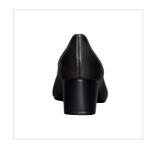

#### Louise M Block Heel

The Louise M Block Heel is the most popular shoe for airline Cabin Crew throughout Australia.

### "A heel that can take me confidently all around the world"

"The Louise M Block heel is a classy, sophisticated pump; an ideal choice in my profession as Cabin Crew. I spend so much time on my feet, that it's important that I wear a well-designed, comfortable, and subtly elegant shoe."