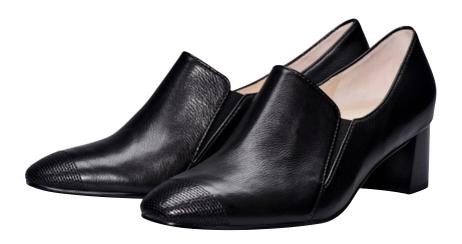

#### **Hogl Loafer**

Hogl has created the perfect loafer for airline cabin crew and corporate women. The subtle stitching on the toe adds a touch of added style.