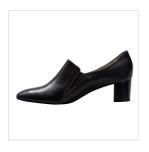

#### Louise M Block Heel

The Louise M Block Heel is the most popular shoe for airline Cabin Crew throughout Australia.

### "A heel that can take me confidently all around the world"

"The Louise M Block heel is a classy, sophisticated pump; an ideal choice in my profession as Cabin Crew. I spend so much time on my feet, that it's important that I wear a well-designed, comfortable, and subtly elegant shoe."