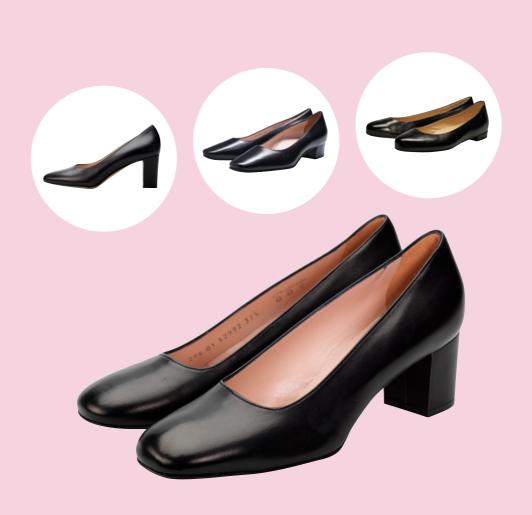

#### Louise M Block Heel

The Louise M Block Heel is the most popular shoe for airline Cabin Crew throughout Australia.

### "A heel that can take me confidently all around the world"

"The Louise M Block heel is a classy, sophisticated pump; an ideal choice in my profession as Cabin Crew. I spend so much time on my feet, that it's important that I wear a well-designed, comfortable, and subtly elegant shoe."