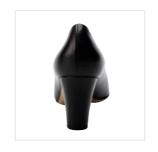

#### Louise M Block Heel

The Louise M Block Heel is the most popular shoe for airline Cabin Crew throughout Australia.

### "A heel that can take me confidently all around the world"

"The Louise M Block heel is a classy, sophisticated pump; an ideal choice in my profession as Cabin Crew. I spend so much time on my feet, that it's important that I wear a well-designed, comfortable, and subtly elegant shoe."