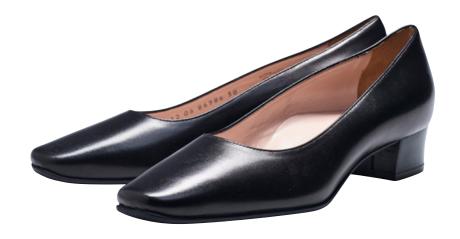

#### Louise M Low Heel Court

A beautiful elegant black nappa leather shoe with wonderful foot coverage and support for all day wear. With an arch support this classic court is perfect for those wanting a little heel with a stylish professional look.