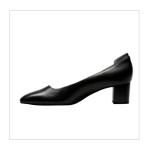

#### Louise M Block Heel

The Louise M Block Heel is the most popular shoe for airline Cabin Crew throughout Australia.

### "A heel that can take me confidently all around the world"

"The Louise M Block heel is a classy, sophisticated pump; an ideal choice in my profession as Cabin Crew. I spend so much time on my feet, that it's important that I wear a well-designed, comfortable, and subtly elegant shoe."