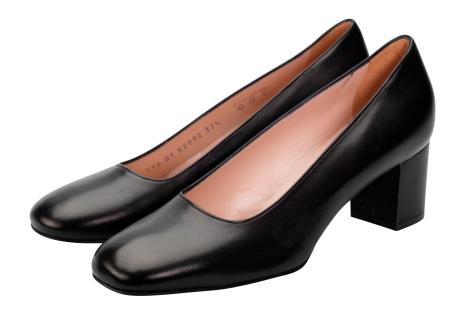

#### Louise M Block Heel

The Louise M Block Heel is the most popular shoe for airline Cabin Crew throughout Australia.

### "A heel that can take me confidently all around the world"

"The Louise M Block heel is a classy, sophisticated pump; an ideal choice in my profession as Cabin Crew. I spend so much time on my feet, that it's important that I wear a well-designed, comfortable, and subtly elegant shoe."