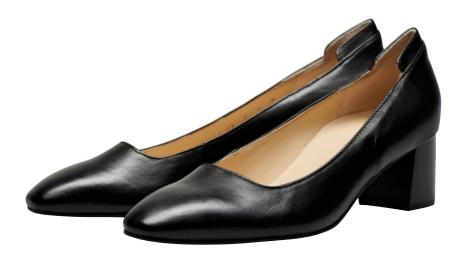

#### Louise M Block Heel

The Louise M Block Heel is the most popular shoe for airline Cabin Crew throughout Australia.

### "A heel that can take me confidently all around the world"

"The Louise M Block heel is a classy, sophisticated pump; an ideal choice in my profession as Cabin Crew. I spend so much time on my feet, that it's important that I wear a well-designed, comfortable, and subtly elegant shoe."