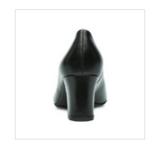

#### Louise M Block Heel

The Louise M Block Heel is the most popular shoe for airline Cabin Crew throughout Australia.

### "A heel that can take me confidently all around the world"

"The Louise M Block heel is a classy, sophisticated pump; an ideal choice in my profession as Cabin Crew. I spend so much time on my feet, that it's important that I wear a well-designed, comfortable, and subtly elegant shoe."