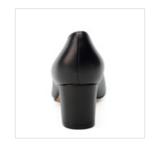

#### Louise M Block Heel

The Louise M Block Heel is the most popular shoe for airline Cabin Crew throughout Australia.

### "A heel that can take me confidently all around the world"

"The Louise M Block heel is a classy, sophisticated pump; an ideal choice in my profession as Cabin Crew. I spend so much time on my feet, that it's important that I wear a well-designed, comfortable, and subtly elegant shoe."