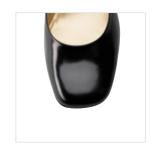

#### Louise M Block Heel

The Louise M Block Heel is the most popular shoe for airline Cabin Crew throughout Australia.

### "A heel that can take me confidently all around the world"

"The Louise M Block heel is a classy, sophisticated pump; an ideal choice in my profession as Cabin Crew. I spend so much time on my feet, that it's important that I wear a well-designed, comfortable, and subtly elegant shoe."