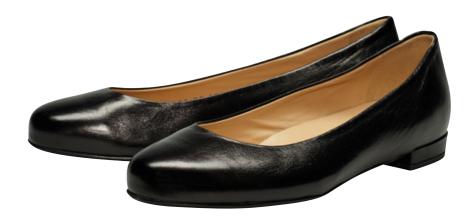

#### Louise M Classic Nappa Flat

Sometimes you would just like to have a gorgeous classic black flat to wear. The wonderful thing about the Louise M classic black nappa leather flat is it offers true style with comfort.