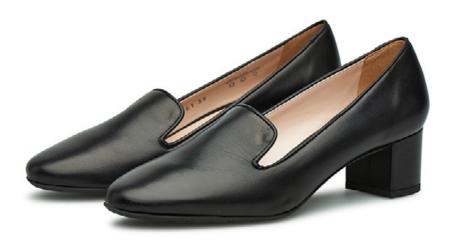

#### **Hogl Loafer**

Hogl has created the perfect loafer for airline cabin crew and corporate women. The subtle stitching on the toe adds a touch of added style.