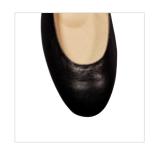

#### Louise M Classic Nappa Flat

Sometimes you would just like to have a gorgeous classic black flat to wear. The wonderful thing about the Louise M classic black nappa leather flat is it offers true style with comfort.