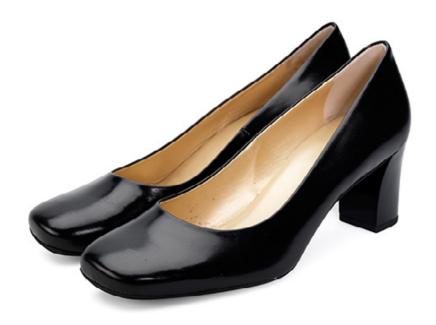

#### Louise M Block Heel

The Louise M Block Heel is the most popular shoe for airline Cabin Crew throughout Australia.

### "A heel that can take me confidently all around the world"

"The Louise M Block heel is a classy, sophisticated pump; an ideal choice in my profession as Cabin Crew. I spend so much time on my feet, that it's important that I wear a well-designed, comfortable, and subtly elegant shoe."