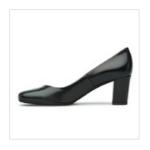

#### Louise M Block Heel

The Louise M Block Heel is the most popular shoe for airline Cabin Crew throughout Australia.

### "A heel that can take me confidently all around the world"

"The Louise M Block heel is a classy, sophisticated pump; an ideal choice in my profession as Cabin Crew. I spend so much time on my feet, that it's important that I wear a well-designed, comfortable, and subtly elegant shoe."