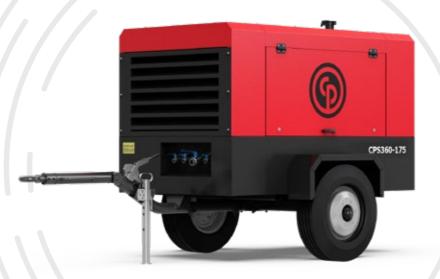

Chicago Pneumatic Medium air compressors

of the local division in which the local division is not the local division of the local division is not the local division of the l

CPS360-175

People. Passion. Performance.

## Get the job done

The CP range of diesel driven compressors offers the best value for money and makes sure to get the job done. They are equipped with an in-house element and high performing mechanical engine. Thanks to an additional fuel filter and heavy-duty air filters, these compressors can manage any harsh working environment, with temperatures up to 50 °C. The Global Service Net guarantees parts availability and short lead times.

## **High reliability**

- · High quality in-house element
- Safety cartridge
- Integrated coolant expansion tank
- Oil temperature operating status monitoring

- Analog control panel
- Compact design
- Adjustable towbar
- 8-hours fuel autonomy

1530

2685

- Additional fuel filter
- · Heavy duty air and oil filter
- Maximum running ambient temperature up to 50°C
- -25°C cold start option
- Air outlet protection

- Global service net
- · Easy service access thanks to wing door design
- Free-maintenance undercarriage