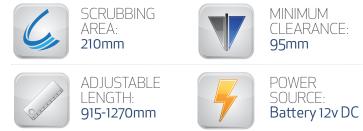

## CADDYCLEAN ST1002

CADDY CLEAN CLASSIC A unique versatile scrubbing machine developed for professionals.

- A complete package where you can take advantage of all the benefits of Caddy Clean.
- Classic comes complete with tank of 1.7 L.
- Battery time 2-3 hours depending on use.
- You can easily transform your Caddy Clean Classic into a Caddy Clean Handy with a simple hand manipulation.
- Ideal for cleaning in areas where manual methods presently are used.