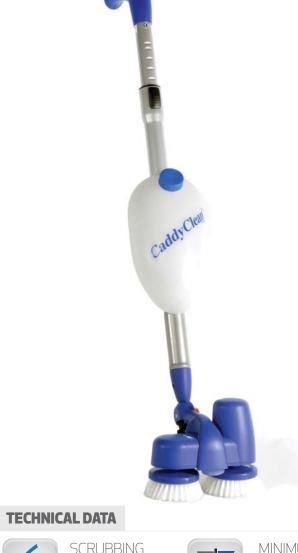

## CADDYCLEAN ST1002

CADDY CLEAN CLASSIC A unique versatile scrubbing machine developed for professionals.

- A complete package where you can take advantage of all the benefits of Caddy Clean.
- Classic comes complete with tank of 1.7 L.
- Battery time 2-3 hours depending on use.
- You can easily transform your Caddy Clean Classic into a Caddy Clean Handy with a simple hand manipulation.
- Ideal for cleaning in areas where manual methods presently are used.