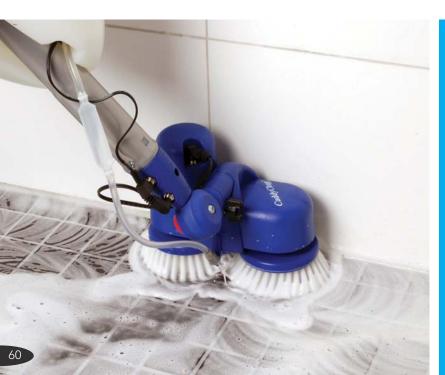

## CADDYCLEAN ST1002

CADDY CLEAN CLASSIC A unique versatile scrubbing machine developed for professionals.

- A complete package where you can take advantage of all the benefits of Caddy Clean.
- Classic comes complete with tank of 1.7 L.
- Battery time 2-3 hours depending on use.
- You can easily transform your Caddy Clean Classic into a Caddy Clean Handy with a simple hand manipulation.
- Ideal for cleaning in areas where manual methods presently are used.