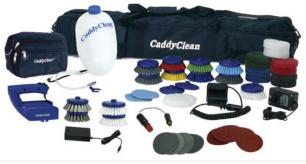

## **Included Accessories:**

- CaddyClean basic unit
- Tank complete
- Handle for handunit
- Battery NiHM
- Batterycharger
- Adapter UK, EU or US
- Battery case

- Wall mount
- White brush 0.4 2 -pcs
- White brush 0.6 2-pcs
- Padholder 2-pcs
- Kit of 10 abrasive pads
- Battery holder

## **ACCESSORIES / PARTS**

| PART NO.   | ACCESSORY / PART             |
|------------|------------------------------|
| ST1004     | Handle                       |
| ST101001   | Complete Tank 1.7L           |
| ST501302   | Pad Holder - 2 Pack          |
| ST501231   | Complete Battery             |
| ST0051     | Caddy Back                   |
| ST0021-2   | 2x White Brush 0.4           |
| ST002101-2 | 2x White Brush 0.6           |
| ST0054-2   | 2x Yellow Brush 0.4          |
| ST0055-2   | 2x Red Brush 0.4             |
| ST0056-2   | 2x Green Brush 0.4           |
| ST0057-2   | 2x Blue Brush 0.4            |
| ST0033     | Kit - 10 Mixed Abrasive Pads |
| ST009      | 2x Cotton Polish Pads        |