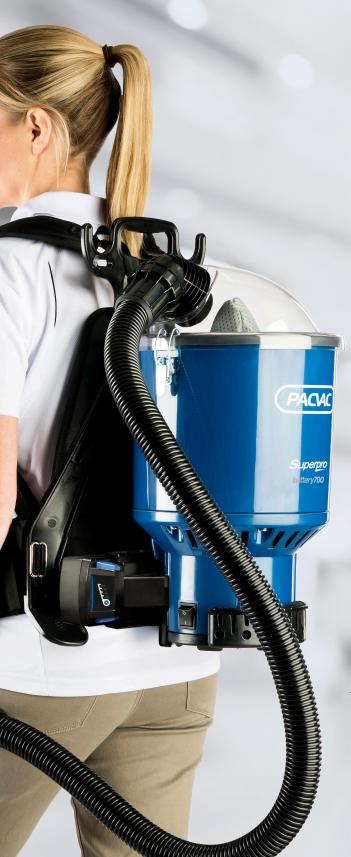

## SUPERPRO BATTERY 700

Pacvac's backpack vacuum is an advanced batterypowered design delivering superb manoeuvrability, efficiency and productivity.

One of the lightest backpack machines in today's market, it is also conveniently supplied with four battery packs, two for operation and two as spares to keep you cleaning for longer.

Premium Airflow

Ergonomic Harness

Spare Batteries Included

Ultra-lightweight

HEPA Rated Hypercone Filte

PACVAC

# SAVE TIME AND MONEY WITH A BACKPACK VACUUM

When it comes to the world's most efficient vacuum cleaners, backpack vacuums are standout performers against both canisters and uprights – saving valuable time and money.