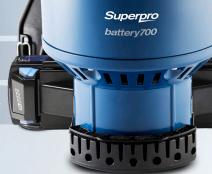

## SUPERPRO BATTERY 700

Pacvac's backpack vacuum is an advanced batterypowered design delivering superb manoeuvrability, efficiency and productivity.

One of the lightest backpack machines in today's market, it is also conveniently supplied with four battery packs, two for operation and two as spares to keep you cleaning for longer.

Premium Airflow

Ergonomic Harness

Spare Batteries Included

Ultra-lightweight

HEPA Rated Hypercone Filte

PACVAC

## **SUPERPRO BATTERY 700**