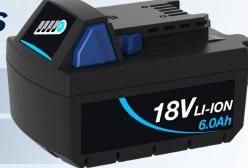

## 4 BATTERIES INCLUDED

RUN TIME
Up to 1h 30min Operating Time
(Combined total - 4 batteries incl.)

CHARGING TIME (Two batteries simultaneously)

#### **Specifications**

| Quantity of batteries supplied | 4 (2 required for operation plus 2 spares) |
|--------------------------------|--------------------------------------------|
| Weight                         | 5.7kg (with 2x battery packs, ex. hose)    |
| Battery type                   | 18V 6.0Ah (108Wh) Lithium Ion              |
| Motor                          | 300W 36V DC brushless                      |
| Filtration                     | 4 stage, HEPA Rated Hypercone™ filter      |