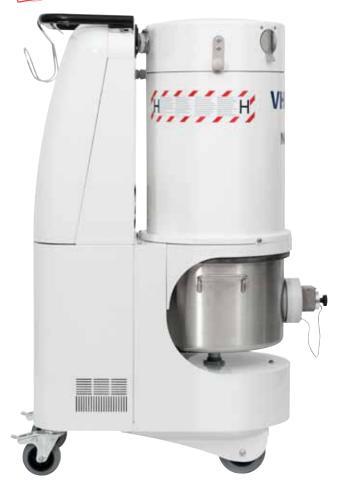

## When Design and Hygiene meet performance

- Innovative with smooth surface DESIGN
- CONFORMS WITHGMPs.
- Low noise level
- ABSOLUTE FILTRATION FOR FINE AND TOXIC DUST
- SAFE REPLACEMENT OF THE ABSOLUTE FILTER
- ATEX certified
- L, M, H CERTIFIED
- PullClean, innovative filter cleaning system

| Master Description                               | VHW310               | VHW311               | VHW320 LC                    | VHW321 LC                    |
|--------------------------------------------------|----------------------|----------------------|------------------------------|------------------------------|
| Part No.                                         | 4041100304           | 4041100308           | 4041200372                   | 4041200383                   |
| Voltage (V)                                      | 400                  | 400                  | 400                          | 400                          |
| Frequency (Hz)                                   | 50                   | 50                   | 50                           | 50                           |
| Ip Protection Class                              | 55                   | 55                   | 55                           | 55                           |
| Insulation Class                                 | I                    | ı                    | I                            | ı                            |
| Rated Power (kW)                                 | 1,5                  | 1,5                  | 1,5                          | 1,5                          |
| Airflow Without Hose (L/Sec)                     | 58                   | 58                   | 53                           | 53                           |
| Vacuum Max (Kpa)                                 | 24                   | 24                   | 17                           | 17                           |
| Sound Pressure Level At 1.5 M<br>(Db(A)Iso 3744) | 61                   | 60                   | 60                           | 60                           |
| Container Capacity ( L )                         | 5                    | 5                    | 25                           | 25                           |
| Main Filter Type                                 | L Class<br>Polyester | L Class<br>Polyester | M Class<br>Cartridges Filter | M Class<br>Cartridges Filter |
| Main Filter Area (cm²)                           | 4250                 | 4250                 | 10000                        | 10000                        |
| Inlet (mm)                                       | 50                   | 50                   | 50                           | 50                           |
| Length X Width X Height (cm)                     | 71x42x90,5           | 71x42x90,5           | 76,5x42x117                  | 75x42x117                    |
| Weight (Kg)                                      | 49                   | 61                   | 73                           | 78                           |

## **Innovative features**

PullClean filter cleaning system

SAFE REPLACEMENT OF THE ABSOLUTE FILTER

NEW LID LOCKING SYSTEM

ABSOLUTE FILTER