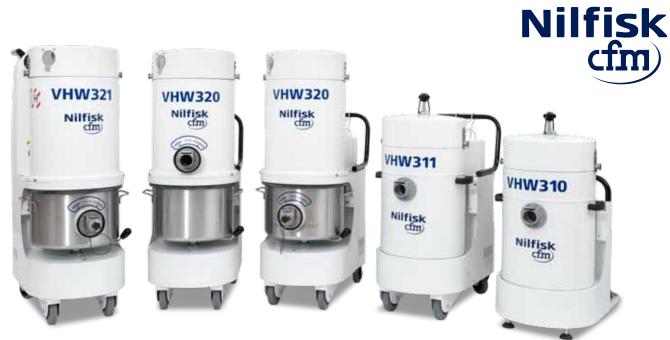

## The new range of industrial vacuums for food, pharma, packaging and OEMs

Nilfisk-CFM presents four new models designed to meet the market and customer requirements: innovative solutions in terms of safety and design, ease of use and reliability. Who else knows your application better, worldwide? Hygiene, safety, reliability, silentness are the main features of this new line.

| Master Description                               | VHW310               | VHW311               | VHW320 LC                    | VHW321 LC                    |
|--------------------------------------------------|----------------------|----------------------|------------------------------|------------------------------|
| Part No.                                         | 4041100304           | 4041100308           | 4041200372                   | 4041200383                   |
| Voltage (V)                                      | 400                  | 400                  | 400                          | 400                          |
| Frequency (Hz)                                   | 50                   | 50                   | 50                           | 50                           |
| Ip Protection Class                              | 55                   | 55                   | 55                           | 55                           |
| Insulation Class                                 | I                    | ı                    | I                            | ı                            |
| Rated Power (kW)                                 | 1,5                  | 1,5                  | 1,5                          | 1,5                          |
| Airflow Without Hose (L/Sec)                     | 58                   | 58                   | 53                           | 53                           |
| Vacuum Max (Kpa)                                 | 24                   | 24                   | 17                           | 17                           |
| Sound Pressure Level At 1.5 M<br>(Db(A)Iso 3744) | 61                   | 60                   | 60                           | 60                           |
| Container Capacity ( L )                         | 5                    | 5                    | 25                           | 25                           |
| Main Filter Type                                 | L Class<br>Polyester | L Class<br>Polyester | M Class<br>Cartridges Filter | M Class<br>Cartridges Filter |
| Main Filter Area (cm²)                           | 4250                 | 4250                 | 10000                        | 10000                        |
| Inlet (mm)                                       | 50                   | 50                   | 50                           | 50                           |
| Length X Width X Height (cm)                     | 71x42x90,5           | 71x42x90,5           | 76,5x42x117                  | 75x42x117                    |
| Weight (Kg)                                      | 49                   | 61                   | 73                           | 78                           |