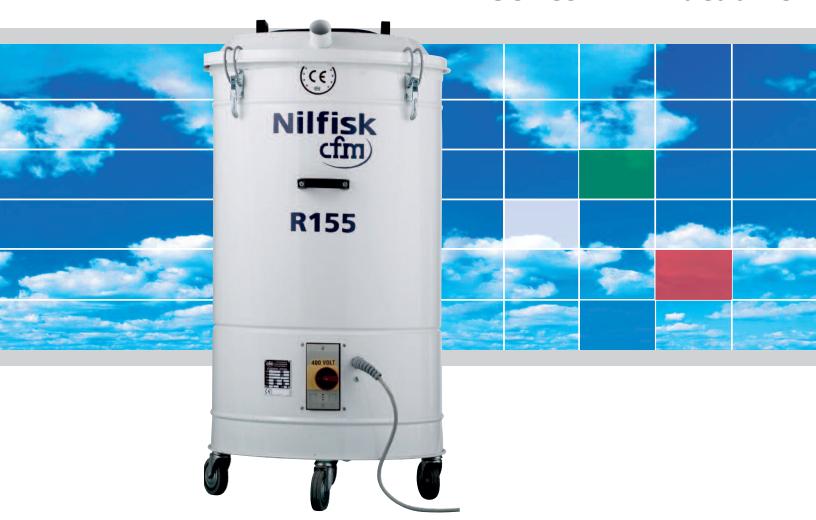

## **R Series Trim Vacuums**

## **Trim Vacuums for Packaging Applications**

The R series is specifically designed for use in packaging applications in industries such as food and pharmaceutical. The features of these vacuums make it ideal for removing excess lateral trim and scraps during packaging processes.

- Three-phase regenerative blower allows vacuum to run virtually maintenance-free for long periods of time.
- High vacuum pressure compresses the collected debris to optimize the 30- to 40-gallon collection capacity.
- Equipped with motor protection switch (overload) and pressure relief valve, making the vacuum reliable in continuous duty applications.
- Viewing window indicates when the bag needs to be emptied.
- Mounted on wheels for easy maneuverability.
- Heavy-duty, epoxy-painted steel or stainless steel collection container.
- Container latches provide quick access to the collection tank for easy disposal.
- Quiet operating performance for user comfort.

| Technical Features       |               | R104          | R154          | R155            | R305            |
|--------------------------|---------------|---------------|---------------|-----------------|-----------------|
| Voltage @ 60 Hz.         | volts         | 200-240/460*  | 200-240/460*  | 200-240/460/575 | 200-240/460/575 |
| Power                    | watts         | 950           | 1300          | 2050            | 2550            |
| Current draw             | amps          | 4/2.3         | 5/2.6         | 7.6/4.4/3       | 10.3/6/4.5      |
| Waterlift, controlled    | inches of H2O | 64            | 60            | 88              | 82.6            |
| Airflow, blower max      | cfm           | 102           | 135           | 150             | 222             |
| Noise level @ 3'3"       | dB(A)         | 68            | 72            | 72              | 75              |
| Filter area, main filter | sq. ft.       | 12.38         | 12.38         | 15.45           | 15.45           |
| Machine inlet            | mm            | 50            | 50            | 50              | 50              |
| Tank capacity            | gallons       | 30            | 30            | 40              | 40              |
| Dimensions (Dia x H)     | inches        | 18.11 x 47.24 | 18.11 x 47.24 | 22.05 x 49.21   | 22.05 x 49.21   |
| Weight                   | lbs.          | 84            | 88            | 104             | 135             |
| Cord length              | feet          | 20            | 20            | 20              | 20              |