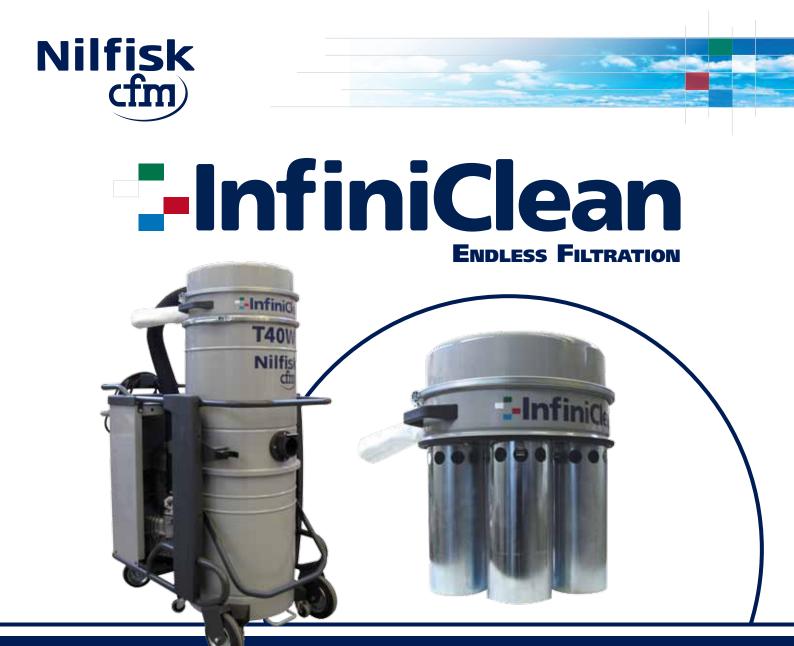

## Nilfisk-CFM Endless Filtration System

- No cleaning actions required from the user
- Secure dust free working surroundings
- Increased productivity
- Constant performances

Nilfisk-CFM **InfiniClean** is an innovative **automatic** cartridge filter cleaning system for every kind of dust.

### **Technical features**

Nilfisk-CFM InfiniClean features conical cartridges:

- 99,99% filter efficiency at 0,3 micron
- PTFE (membrane protected filter material)
- Antistatic
- Washable
- Solvent resistant
- Acid resistant