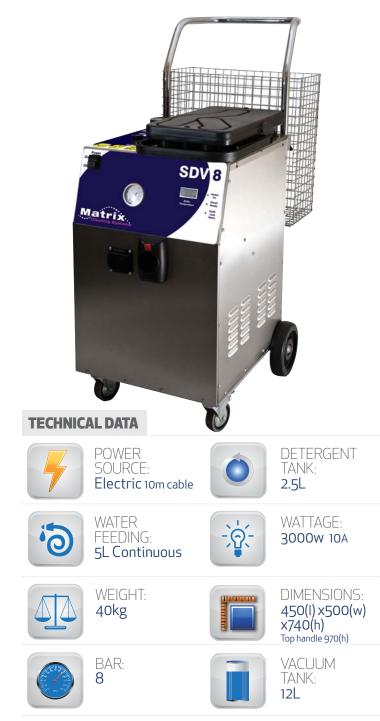

## MATRIX SDV8

## **MATRIX SDV8**

Steam, Chemical & Vacuum 8 bar

- The SDV8 gives you the added advantage of injecting chemical from the lance allowing for chemical penetration prior to steaming thus increasing the cleaning performance.
- This device has been specifically designed to sanitize, eliminate bacteria and ensure commercial and industrial surfaces are left dry with its vacuum action.
- The integrated vacuum and chemical system makes storage and transportation simple and compact.
- The SDV8 is durable with a stainless steel body and boiler providing continual steam output for extended periods.
- The continuous fill boiler allows for refill anytime meaning increased productivity.