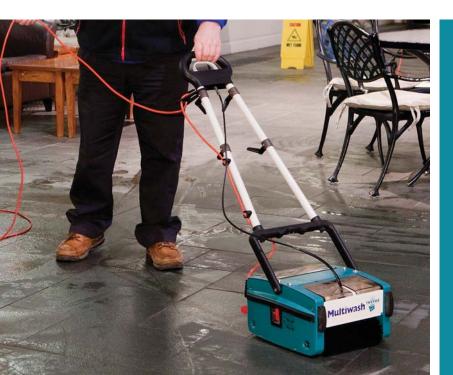

Compact All Purpose Scrubber 22cm

- Most cost effective and eco-friendly cleaning machine for small area maintenance scrubbing.
- Low moisture all surface cleaning device ideal for maintaining most hard floors and carpets.
- Access to solution tanks making it effortless to fill up clean water & remove waste.
- Easy interchangeable variety of brushes for different floor types.
- With flexible maneuverability, the Multiwash can clean non-slip surfaces leaving them spotless & safe to walk on within minutes.
- Optional trolley for easy transportation of unit between buildings. Trolley also serves to protect the under carriage gear and extend the brush life.

## **TECHNICAL DATA**

TROLLEY AVAILABLE

WORKING WIDTH: 220mm

SOLUTION TANK: 1.2L/1.2L

WEIGHT: **20kg** 

DIMENSIONS: 378(I) x340(w) x1118(h)

COVERAGE PERFORMANCE: 650m²/h

POWER SOURCE: Electric 400w