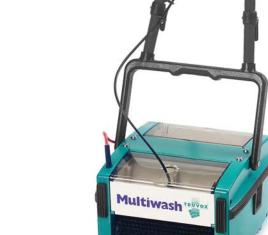

Compact All Purpose Scrubber 22cm

- Most cost effective and eco-friendly cleaning machine for small area maintenance scrubbing.
- Low moisture all surface cleaning device ideal for maintaining most hard floors and carpets.
- Access to solution tanks making it effortless to fill up clean water & remove waste.
- Easy interchangeable variety of brushes for different floor types.
- With flexible maneuverability, the Multiwash can clean non-slip surfaces leaving them spotless & safe to walk on within minutes.
- Optional trolley for easy transportation of unit between buildings. Trolley also serves to protect the under carriage gear and extend the brush life.

## **TECHNICAL DATA**

TROLLEY AVAILABLE

WORKING WIDTH: 220mm

SOLUTION TANK: 1.2L/1.2L

WEIGHT: **20kg** 

DIMENSIONS: 378(I) x340(w) x1118(h)

COVERAGE PERFORMANCE: 650m²/h

POWER SOURCE: Electric 400w