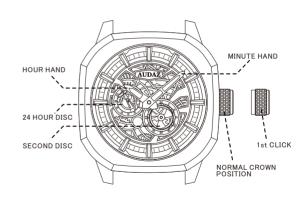

#### SETTING THE TIME

- 1) Unscrew & Pull out the crown to the first click position.
- 2) Turn the crown clockwise / anti-clockwise to set the correct time.
- 3) After the time has been set, Push the crown back into normal crown position.
  - \* 24 Hour hands moves linked with the center hour and minute hand.

### TO WIND UP THE MAINSPRING

Manual winding > First unscrew the crown, turn the crown clockwise 10 to 15 times in normal position and give the watch a soft shake.