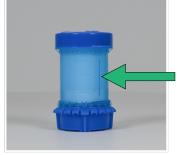

#### PLACEMENT

To simplify label placement. Place the left side of your label along the extruded bar that's embedded on every TICKERmini applicator.