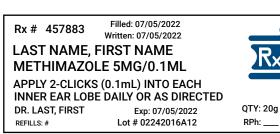

#### LABEL SIZE

13/4"

#### **RECOMMENDED PRINTERS**

DYMO LabelWriter® 450, LabelWriter® 450 Turbo, LabelWriter® 450 Twin Turbo, LabelWriter® 450 Duo, LabelWriter® 4XL, Zebra GK420d. Other printers may be compatible.

⊣ **3**1/5″