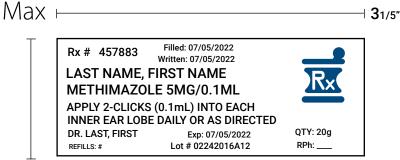

#### **RECOMMENDED PRINTERS**

DYMO LabelWriter® 450, LabelWriter® 450 Turbo, LabelWriter® 450 Twin Turbo, LabelWriter® 450 Duo, LabelWriter® 4XL, Zebra GK420d. Other printers may be compatible.

⊣ **3**1/5″