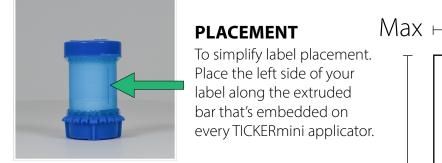

#### PLACEMENT

To simplify label placement. Place the left side of your label along the extruded bar that's embedded on every TICKERmini applicator.