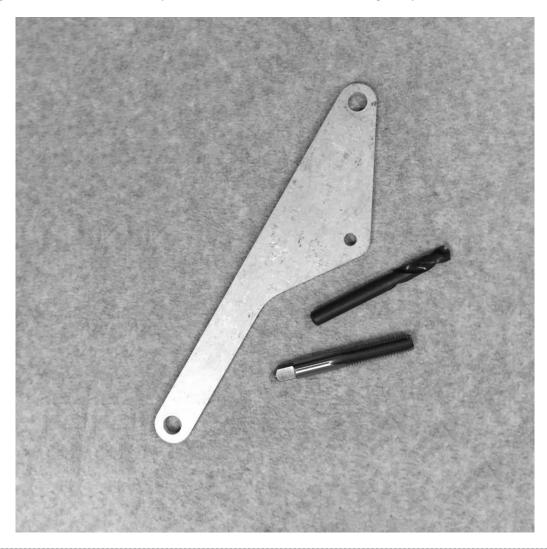

### **BEFORE YOU BEGIN:**

Please ensure that all of the components required for your installation have been included in your package. The Iron Block Drill Template Kit should include the following components:

- A. (Qty 1) Aluminum Template
- B. (Qty 1) 8.5mm High Speed Steel Drill Bit
- C. (Qty 1) M10x1.5 Bottom Tap