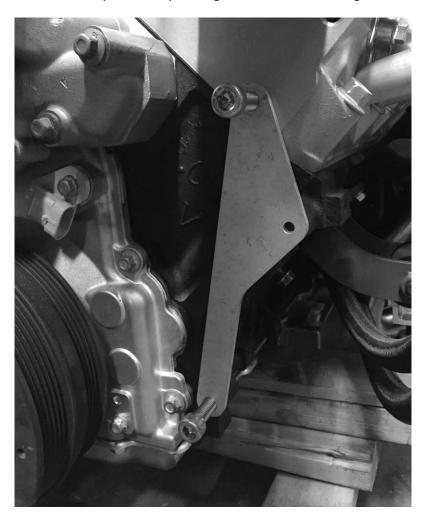

#### **MODIFICATION PROCEDURE:**

1) Install the Aluminum Template onto your engine as seen below in Figure 1:

Figure 1

- 2) (Optional but recommended) Drill a hole through the center hole in the template using a 0.25: (%") drill bit about 1-1.25" deep. Be sure to drill squarely into the block, do not drill at an angle!
- 3) Using the supplied 8.5mm drill bit, drill a hole through the center hole in the template about 1-1.25" deep. Be sure to drill squarely into the block, do not drill at an angle!
- 4) Using the supplied tap and lubricant (not included), tap the hole you just drilled completely. Accomplish this by running the tap in a few turns at a time, stopping, backing out half a turn to break the chips, then turning back in a few turns, repeat. You will need to remove the tap completely to clean chips out of the hole from time to time.