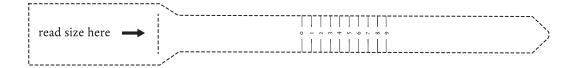

## Option 2

- 1. Cut along the dotted lines and a small slit next to the arrow
- 2. Place the sizer on your finger and slip the pointed end through the slit with the numbers pointing out
- 3. To tighten the ring sizer, gently pull on the pointed end, ensuring the fit is snug but comfortable