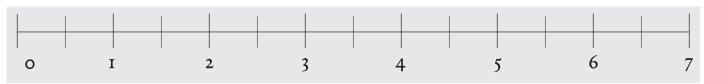

## Printable Ring Sizer

Download and print this guide to find your ring size at home When printing this page: Uncheck "scale to fit page" checkbox

Use this ruler to ensure your guide is scaled properly. Use a real ruler to match up with the measurement