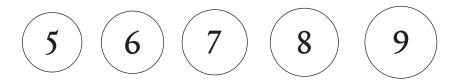

## Option 1

If you have a ring, place it on top of one of these circles to find the one that matches your size. Align the ring with one of the circles, with the inside edge of the ring fitting against the matching circle