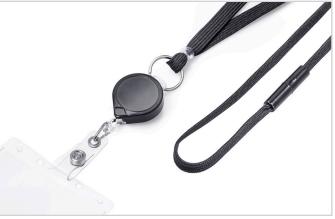

- KEEP YOUR ID BADGE & ACCESS CARD SECURE AT ALL TIMES
- COMFORTABLY USED EVEN WHEN SWIPING OR SCANNING
- WEAR IT ON YOUR JACKET, SHIRT BELT, CLIPPED TO A PURSE OR FROM OUR SHOESTRING LANYARD.

AN EMPLOYEE