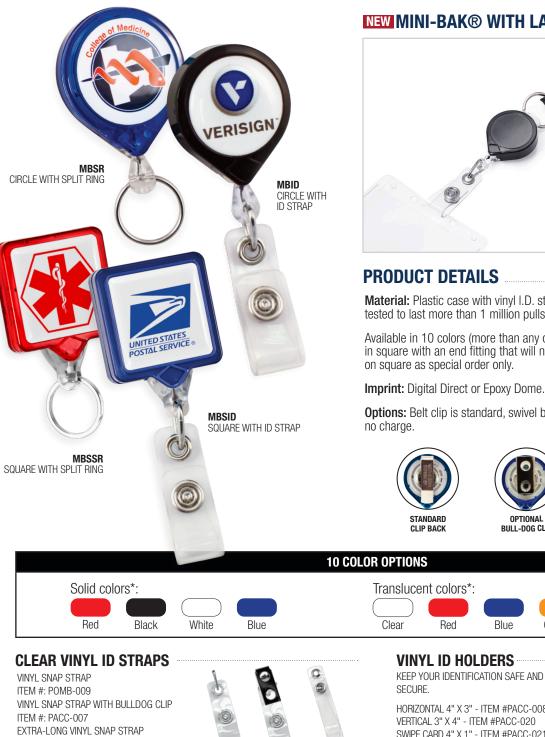

#### NEW MINI-BAK® WITH LANYARD

Material: Plastic case with vinyl I.D. strap and 36" cord. Rigorously tested to last more than 1 million pulls.

Available in 10 colors (more than any other badge reel) and available in square with an end fitting that will not twist. Translucent available

Imprint: Digital Direct or Epoxy Dome. 1" diameter imprint area.

**Options:** Belt clip is standard, swivel bulldog clip or pin is available at

ITEM #: PACC-926

AN EMPLOYEE

**OWNED** COMPANY

HORIZONTAL 4" X 3" - ITEM #PACC-008 VERTICAL 3" X 4" - ITEM #PACC-020 SWIPE CARD 4" X 1" - ITEM #PACC-021 VERTICAL 4" X 8" - ITEM #PACC-022 VERTICAL 41/4" X 9" - ITEM #PACC-023