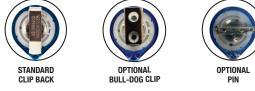

Imprint: Digital Direct or Epoxy Dome. 1" diameter imprint area.

**Options:** Belt clip is standard, swivel bulldog clip or pin is available at

ITEM #: PACC-926

AN EMPLOYEE

**OWNED** COMPANY

HORIZONTAL 4" X 3" - ITEM #PACC-008 VERTICAL 3" X 4" - ITEM #PACC-020 SWIPE CARD 4" X 1" - ITEM #PACC-021 VERTICAL 4" X 8" - ITEM #PACC-022 VERTICAL 41/4" X 9" - ITEM #PACC-023