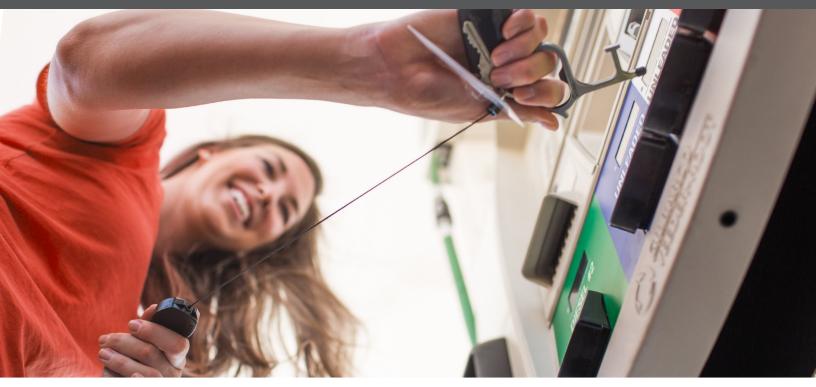

## THE BEST WAY TO AVOID INFECTION

PERSONAL EMPOWERMENT TOOL FOR USE ON HIGH-TOUGH SURFACES COMBING 8 FEATURES TO CONFIDENTLY LIVE LIFE.

COMFORT

COMBINES 8 FEATURES THAT ENSURE COMFORT AND ERGONOMICS.

STAY HEALTHY

USE ON COMMON HIGH-TOUCH SURFACES TO HELP PREVENT THE SPREAD OF DISEASE.

CONVENIENT

ATTACH TO PURSES, BACKPACKS, GYM BAGS, BELT, AND BELT LOOPS, AND MORE!

| MODEL NAME          | ITEM #      | ATTACHMENT | END FITTING                 | REACH             | RETRACTION<br>Force | WHAT IT HOLDS               |
|---------------------|-------------|------------|-----------------------------|-------------------|---------------------|-----------------------------|
| SIDEKICK WITH HSC   | 0KBP-0134   | CARABINER  | SPLIT RING +<br>VINYL STRAP | 24in / 60cm       | 4oz / 112g          | 1 oz HS, ID BADGE & 2 KEYS  |
| MID6 WITH HSC       | 0KBP-0144   | SWIVE      |                             | $\langle \rangle$ | 6oz / 170g          | 2oz HS & 6 KEYS             |
| MID6C WITH HSC      | 0KBP-0154   | CAI ER     | IT RIN                      | in / 90           | 6oz / 170g          | 2oz HS & 6 KEYS             |
| MID6ID WITH HSC     | 0KBP-0184   | SWIVE      |                             | 6in / 90          | 6oz / 170g          | 2oz HS & ID BADGES          |
| MID6CID WITH HSC    | 0KBP-0194   | CAI        |                             | 6in / 90          | 6oz / 170g          | 2oz HS & ID BADGES          |
| SECURIT WITH HSC    | 0KBP-0164   | CAI ER     | IT RING                     | kin / 1.          | 8oz / 225g          | 8oz HS & 11 KEYS            |
| SUPER48-HD WITH HSC | 0KBP-0174   | BE P       | IT RING                     |                   | 8oz / 225g          | 8oz HS & 11 KEYS            |
| HSC 3-PACK          | 0AC2-19A4-3 | SPLIT RING |                             |                   |                     | 1oz. 1.5oz or 2oz BOTTLE HS |