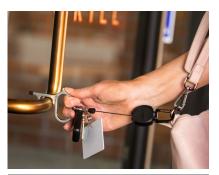

USE ON COMMON HIGH-TOUCH SURFACES TO HELP PREVENT THE SPREAD OF DISEASE.

CONVENIENT

ATTACH TO PURSES, BACKPACKS, GYM BAGS, BELT, AND BELT LOOPS, AND MORE!

| MODEL NAME          | ITEM #      | ATTACHMENT | END FITTING                 | REACH             | RETRACTION<br>Force | WHAT IT HOLDS               |
|---------------------|-------------|------------|-----------------------------|-------------------|---------------------|-----------------------------|
| SIDEKICK WITH HSC   | 0KBP-0134   | CARABINER  | SPLIT RING +<br>VINYL STRAP | 24in / 60cm       | 4oz / 112g          | 1 oz HS, ID BADGE & 2 KEYS  |
| MID6 WITH HSC       | 0KBP-0144   | SWIVE      |                             | $\langle \rangle$ | 6oz / 170g          | 2oz HS & 6 KEYS             |
| MID6C WITH HSC      | 0KBP-0154   | CAI ER     | IT RIN                      | in / 90           | 6oz / 170g          | 2oz HS & 6 KEYS             |
| MID6ID WITH HSC     | 0KBP-0184   | SWIVE      |                             | 6in / 90          | 6oz / 170g          | 2oz HS & ID BADGES          |
| MID6CID WITH HSC    | 0KBP-0194   | CAI        |                             | 6in / 90          | 6oz / 170g          | 2oz HS & ID BADGES          |
| SECURIT WITH HSC    | 0KBP-0164   | CAI ER     | IT RING                     | kin / 1.          | 8oz / 225g          | 8oz HS & 11 KEYS            |
| SUPER48-HD WITH HSC | 0KBP-0174   | BE P       | IT RING                     |                   | 8oz / 225g          | 8oz HS & 11 KEYS            |
| HSC 3-PACK          | 0AC2-19A4-3 | SPLIT RING |                             |                   |                     | 1oz. 1.5oz or 2oz BOTTLE HS |