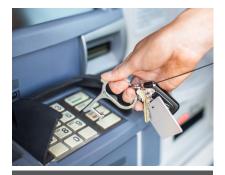

USE ON COMMON HIGH-TOUCH SURFACES TO HELP PREVENT THE SPREAD OF DISEASE.

CONVENIENT

ATTACH TO PURSES, BACKPACKS, GYM BAGS, BELT, AND BELT LOOPS, AND MORE!

| MODEL NAME          | ITEM #      | ATTACHMENT | END FITTING                 | REACH             | RETRACTION<br>Force | WHAT IT HOLDS               |
|---------------------|-------------|------------|-----------------------------|-------------------|---------------------|-----------------------------|
| SIDEKICK WITH HSC   | 0KBP-0134   | CARABINER  | SPLIT RING +<br>VINYL STRAP | 24in / 60cm       | 4oz / 112g          | 1 oz HS, ID BADGE & 2 KEYS  |
| MID6 WITH HSC       | 0KBP-0144   | SWIVE      |                             | $\langle \rangle$ | 6oz / 170g          | 2oz HS & 6 KEYS             |
| MID6C WITH HSC      | 0KBP-0154   | CAI ER     | IT RIN                      | in / 90           | 6oz / 170g          | 2oz HS & 6 KEYS             |
| MID6ID WITH HSC     | 0KBP-0184   | SWIVE      |                             | 6in / 90          | 6oz / 170g          | 2oz HS & ID BADGES          |
| MID6CID WITH HSC    | 0KBP-0194   | CAI        |                             | 6in / 90          | 6oz / 170g          | 2oz HS & ID BADGES          |
| SECURIT WITH HSC    | 0KBP-0164   | CAI ER     | IT RING                     | kin / 1.          | 8oz / 225g          | 8oz HS & 11 KEYS            |
| SUPER48-HD WITH HSC | 0KBP-0174   | BE P       | IT RING                     |                   | 8oz / 225g          | 8oz HS & 11 KEYS            |
| HSC 3-PACK          | 0AC2-19A4-3 | SPLIT RING |                             |                   |                     | 1oz. 1.5oz or 2oz BOTTLE HS |