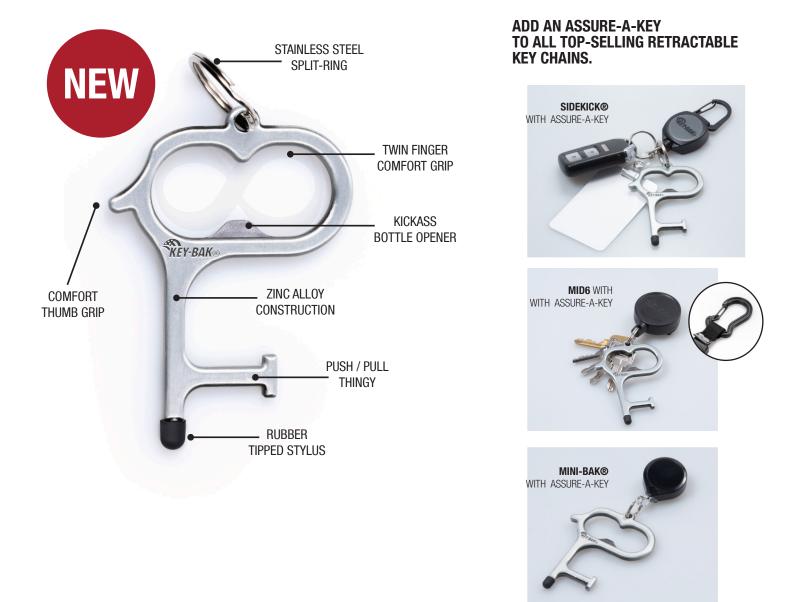

USE ON COMMON HIGH-TOUCH SURFACES TO HELP PREVENT THE SPREAD OF DISEASE.

CONVENIENT

ATTACH TO PURSES, BACKPACKS, GYM BAGS, BELT, AND BELT LOOPS, AND MORE!

| MODEL NAME          | ITEM #      | ATTACHMENT | END FITTING                 | REACH             | RETRACTION<br>Force | WHAT IT HOLDS               |
|---------------------|-------------|------------|-----------------------------|-------------------|---------------------|-----------------------------|
| SIDEKICK WITH HSC   | 0KBP-0134   | CARABINER  | SPLIT RING +<br>VINYL STRAP | 24in / 60cm       | 4oz / 112g          | 1 oz HS, ID BADGE & 2 KEYS  |
| MID6 WITH HSC       | 0KBP-0144   | SWIVE      |                             | $\langle \rangle$ | 6oz / 170g          | 2oz HS & 6 KEYS             |
| MID6C WITH HSC      | 0KBP-0154   | CAI ER     | IT RIN                      | in / 90           | 6oz / 170g          | 2oz HS & 6 KEYS             |
| MID6ID WITH HSC     | 0KBP-0184   | SWIVE      |                             | 6in / 90          | 6oz / 170g          | 2oz HS & ID BADGES          |
| MID6CID WITH HSC    | 0KBP-0194   | CAI        |                             | 6in / 90          | 6oz / 170g          | 2oz HS & ID BADGES          |
| SECURIT WITH HSC    | 0KBP-0164   | CAI ER     | IT RING                     | kin / 1.          | 8oz / 225g          | 8oz HS & 11 KEYS            |
| SUPER48-HD WITH HSC | 0KBP-0174   | BE P       | IT RING                     |                   | 8oz / 225g          | 8oz HS & 11 KEYS            |
| HSC 3-PACK          | 0AC2-19A4-3 | SPLIT RING |                             |                   |                     | 1oz. 1.5oz or 2oz BOTTLE HS |