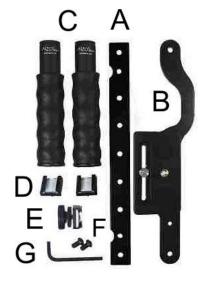

## Included in the kit:

- A. TOP BAR
- B. BASE BAR
- C. HANDLES
- D. SHOE MOUNT W/SCREWS
- E. SHOE MOUNT W/THUMB SCREW
- F. HEX HEAD CAP SCREWS
- **G. ALLEN WRANCH**

Holding the top bar with the notches facing outward insert one of the SHOE MOUNTS W/SCREWS into an end hole and thread on a handle, rubber grip down.