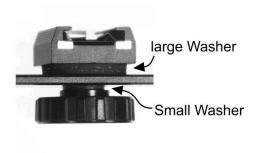

The SHOE MOUNT W/ THUMB SCREW can be installed in any of the holes in the top bar. Supplied washers are installed as shown

If you have additional questions regarding the application of this unit, we welcome you to contact us directly. csupport@alzodigital.com or 800-582-7009.