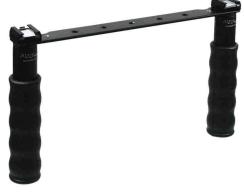

shoe mount, tighten up the handle. Repeat for the

second handle as shown on the right ->

Position the BASE BAR as shown below. Using the supplied Allen wrench, install the 2 HEX HEAD CAP SCREWS into the bottom of the handles. Tighten firmly.