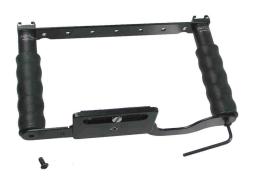

shoe mount, tighten up the handle. Repeat for the

second handle as shown on the right ->

Position the BASE BAR as shown below. Using the supplied Allen wrench, install the 2 HEX HEAD CAP SCREWS into the bottom of the handles. Tighten firmly.

The SHOE MOUNT W/ THUMB SCREW can be installed in any of the holes in the top bar. Supplied washers are installed as shown

If you have additional questions regarding the application of this unit, we welcome you to contact us directly. csupport@alzodigital.com or 800-582-7009.