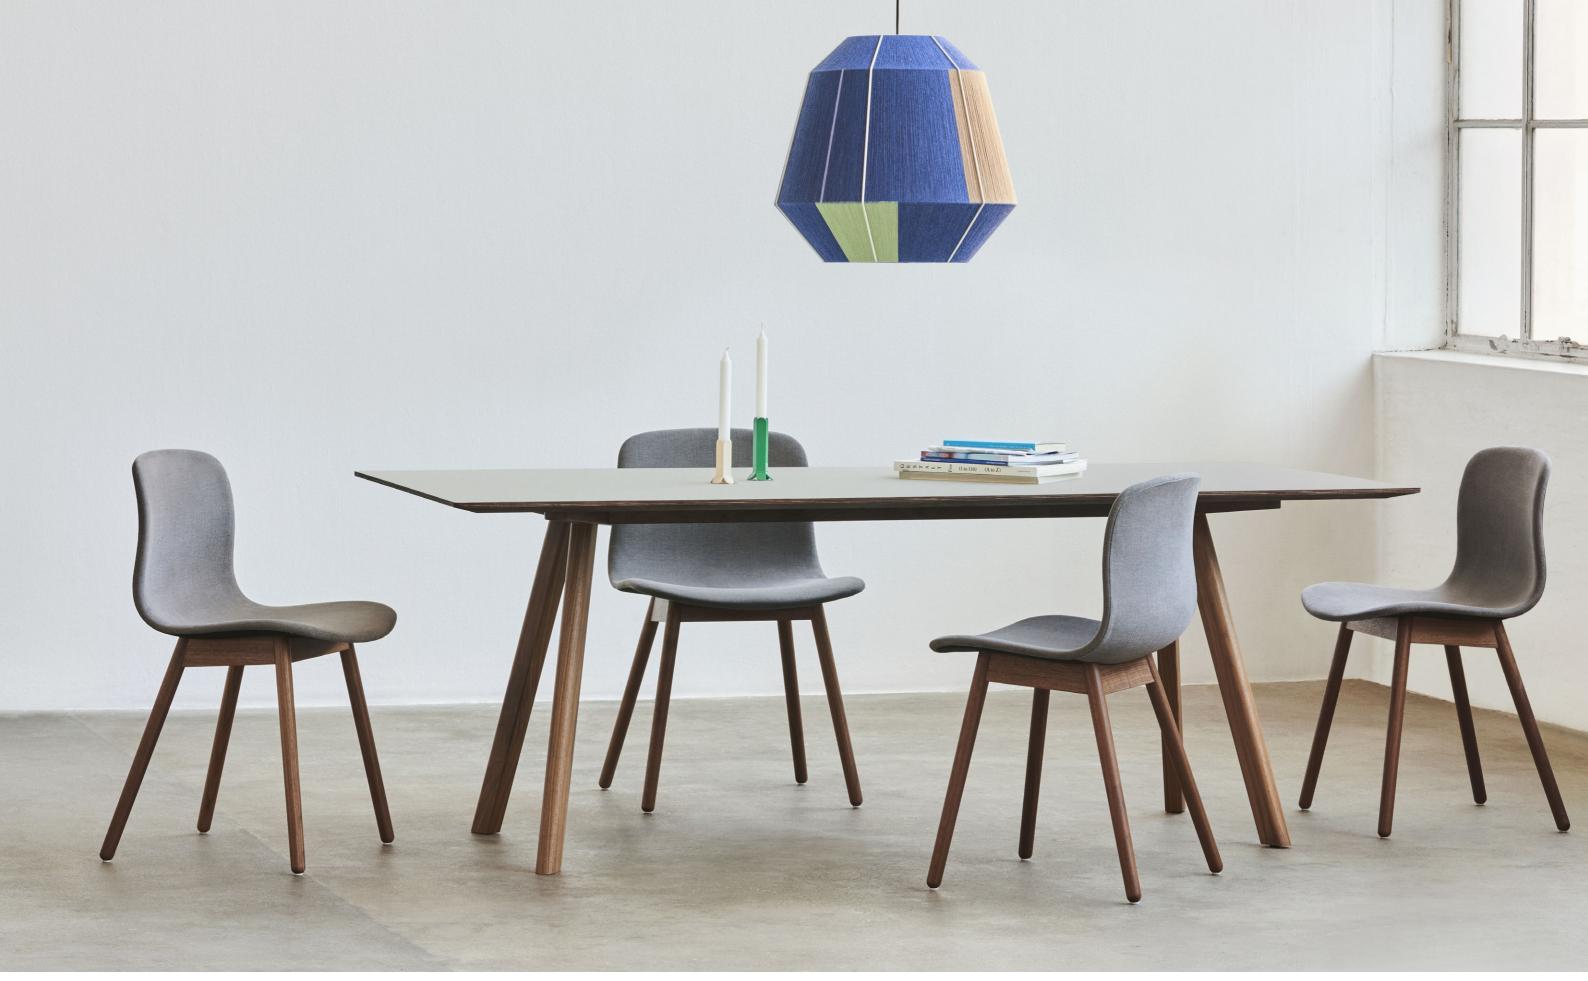

## WALNUT COLLECTION AAC, AAS & CPH

As a new addition to the existing variants, selected models of Hee Welling's iconic About A Chair & About A Stool series and the Bouroullec brothers' Copenhague Table series are now available in walnut. This type of wood has a characteristic rich, deep shade of brown and is known for its strength and durability. Its vibrance and natural beauty create a classic, natural appearance, which is well suited to the timeless aesthetics of the AAC, AAS and CPH series.

## **HEE WELLING**

Hee Welling is a Danish furniture designer who founded his own studio in Copenhagen in 2003. Welling has received a number of design awards, including the Bo Bedre Award (Denmark), Good Design Award (USA) and has been nominated as the Danish designer of the year in both 2013 and 2014. Welling is the son of a cabinetmaker, and his fascination with production techniques, materials and machinery was fired as a child. He went on to study at The University of Art and Design in Helsinki, and received his master's degree in furniture design from The Royal Danish Academy of Fine Arts (where he is also now a design tutor). His design ethos is centred around the idea of creating technically accomplished products that can reach a wide audience. His work is characterised by a great sense of proportion and quietly elegant looks. For HAY, Welling has designed the About A Collection and the Hee Chair, Lounge Chair and Bar Stool.