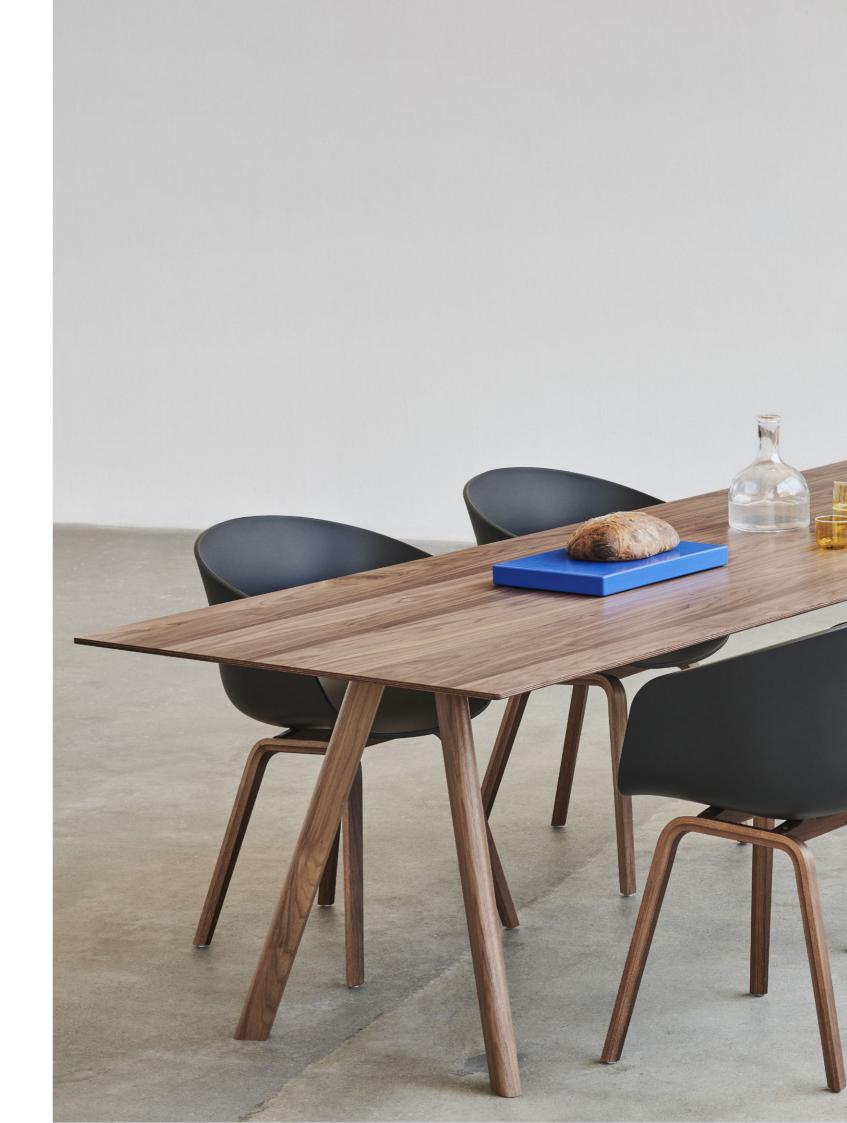

## WALNUT COLLECTION AAC, AAS & CPH

As a new addition to the existing variants, selected models of Hee Welling's iconic About A Chair & About A Stool series and the Bouroullec brothers' Copenhague Table series are now available in walnut. This type of wood has a characteristic rich, deep shade of brown and is known for its strength and durability. Its vibrance and natural beauty create a classic, natural appearance, which is well suited to the timeless aesthetics of the AAC, AAS and CPH series.

## **RONAN & ERWAN BOUROULLEC**

Ronan & Erwan Bouroullec the Paris based design brothers from Brittany have been working together since 1998. Ronan is a graduate of the École supérieure des Arts décoratifs in Paris and Erwan attended the École nationale supérieure des Arts in Cergy before starting their own studio. Together Ronan & Erwan Bouroullec have transformed the design industry and offered new perspectives of materiality and purpose. For Hay, they have designed the Palissade Collection, Copenhague Collection, Can Sofa and Élémentaire Chair.