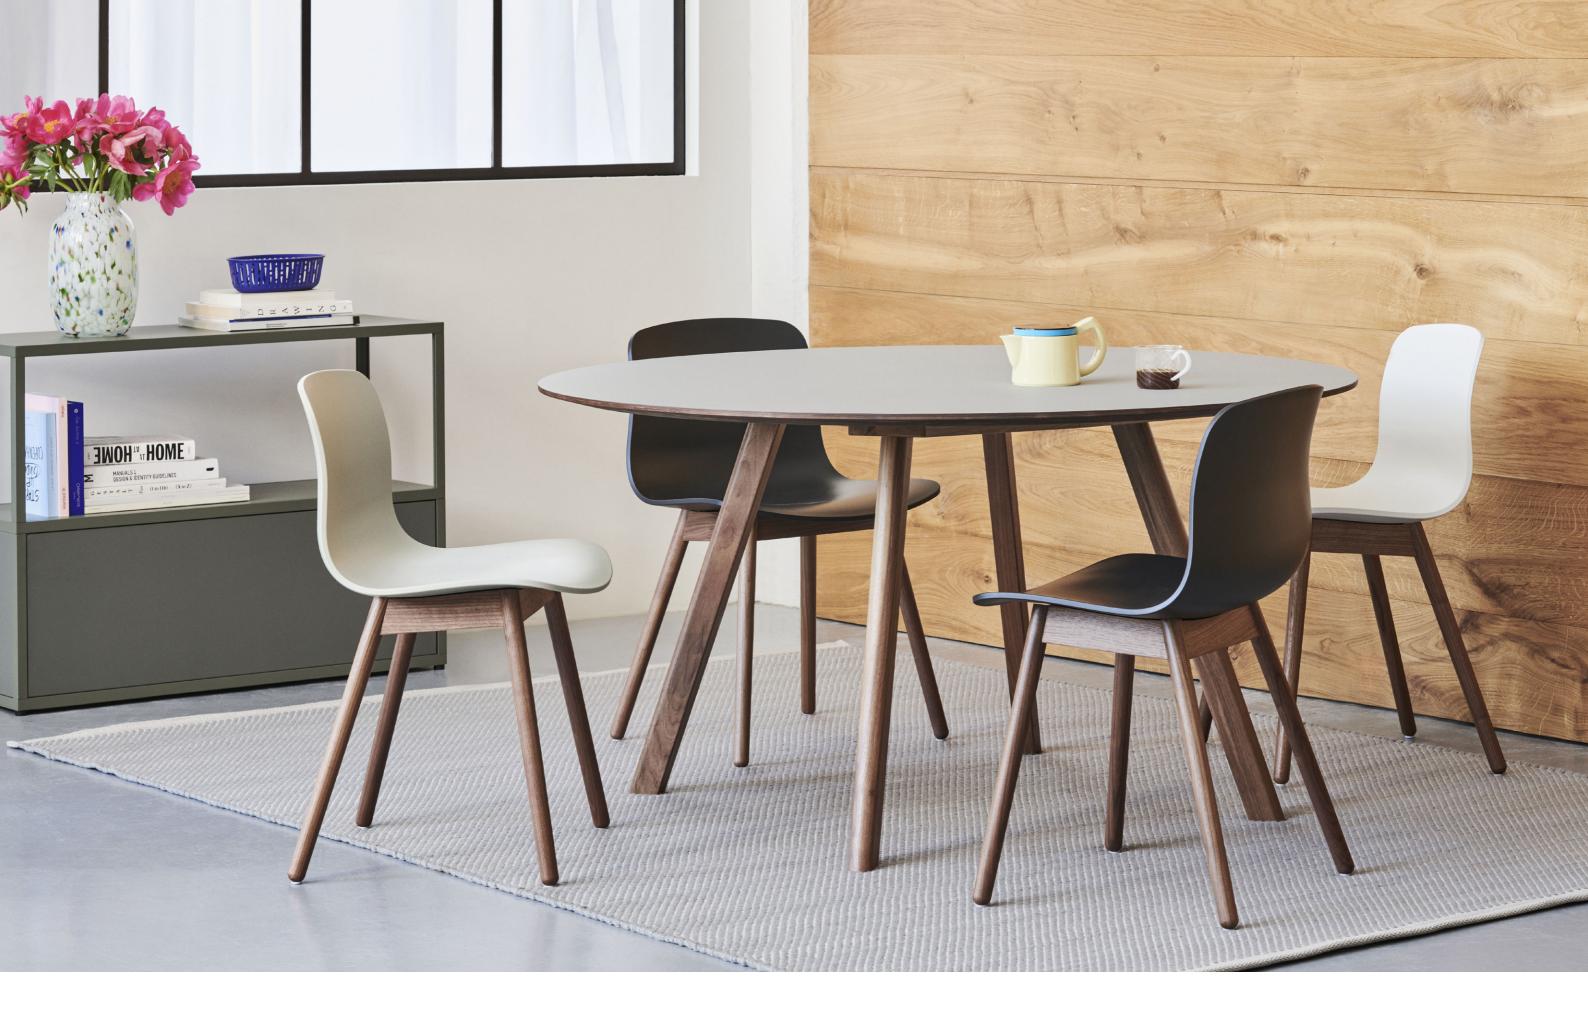

## WALNUT COLLECTION AAC, AAS & CPH

As a new addition to the existing variants, selected models of Hee Welling's iconic About A Chair & About A Stool series and the Bouroullec brothers' Copenhague Table series are now available in walnut. This type of wood has a characteristic rich, deep shade of brown and is known for its strength and durability. Its vibrance and natural beauty create a classic, natural appearance, which is well suited to the timeless aesthetics of the AAC, AAS and CPH series.

## **RONAN & ERWAN BOUROULLEC**

Ronan & Erwan Bouroullec the Paris based design brothers from Brittany have been working together since 1998. Ronan is a graduate of the École supérieure des Arts décoratifs in Paris and Erwan attended the École nationale supérieure des Arts in Cergy before starting their own studio. Together Ronan & Erwan Bouroullec have transformed the design industry and offered new perspectives of materiality and purpose. For Hay, they have designed the Palissade Collection, Copenhague Collection, Can Sofa and Élémentaire Chair.

## **HEE WELLING**

Hee Welling is a Danish furniture designer who founded his own studio in Copenhagen in 2003. Welling has received a number of design awards, including the Bo Bedre Award (Denmark), Good Design Award (USA) and has been nominated as the Danish designer of the year in both 2013 and 2014. Welling is the son of a cabinetmaker, and his fascination with production techniques, materials and machinery was fired as a child. He went on to study at The University of Art and Design in Helsinki, and received his master's degree in furniture design from The Royal Danish Academy of Fine Arts (where he is also now a design tutor). His design ethos is centred around the idea of creating technically accomplished products that can reach a wide audience. His work is characterised by a great sense of proportion and quietly elegant looks. For HAY, Welling has designed the About A Collection and the Hee Chair, Lounge Chair and Bar Stool.