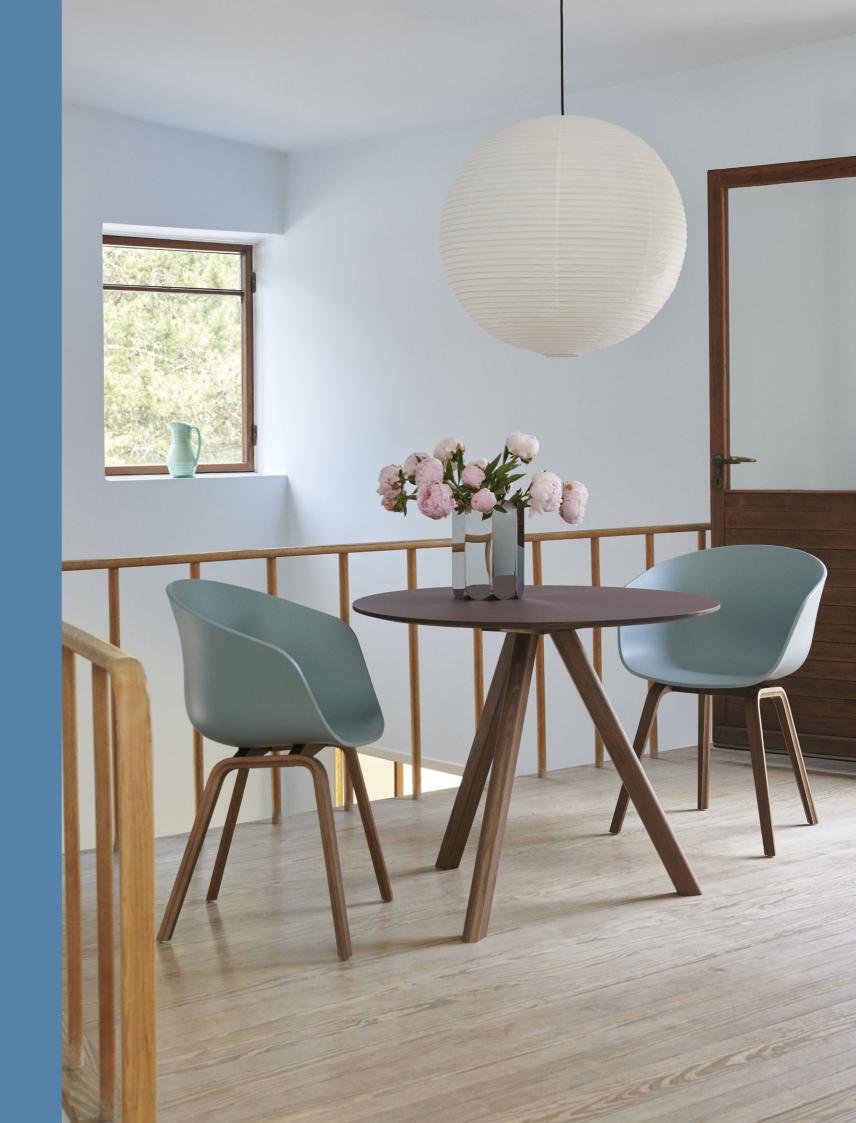

## WALNUT COLLECTION AAC, AAS & CPH

As a new addition to the existing variants, selected models of Hee Welling's iconic About A Chair & About A Stool series and the Bouroullec brothers' Copenhague Table series are now available in walnut. This type of wood has a characteristic rich, deep shade of brown and is known for its strength and durability. Its vibrance and natural beauty create a classic, natural appearance, which is well suited to the timeless aesthetics of the AAC, AAS and CPH series.