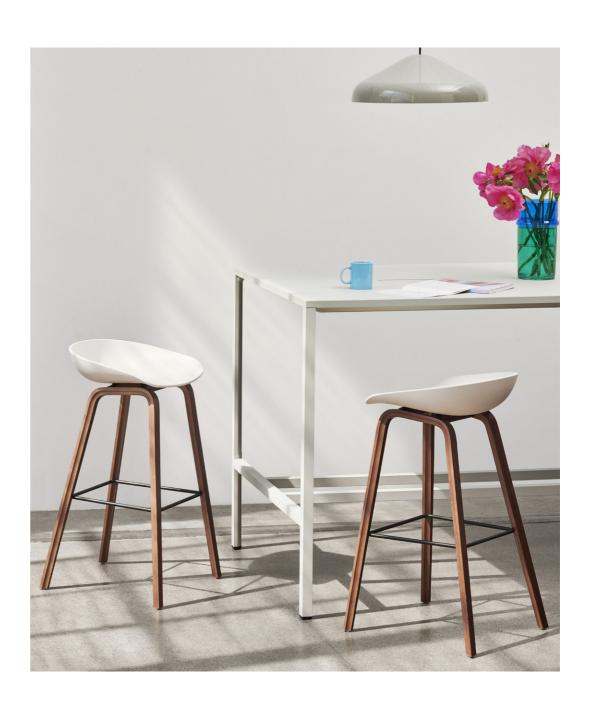

## WALNUT COLLECTION AAC, AAS & CPH

As a new addition to the existing variants, selected models of Hee Welling's iconic About A Chair & About A Stool series and the Bouroullec brothers' Copenhague Table series are now available in walnut. This type of wood has a characteristic rich, deep shade of brown and is known for its strength and durability. Its vibrance and natural beauty create a classic, natural appearance, which is well suited to the timeless aesthetics of the AAC, AAS and CPH series.

## **HEE WELLING**

Hee Welling is a Danish furniture designer who founded his own studio in Copenhagen in 2003. Welling has received a number of design awards, including the Bo Bedre Award (Denmark), Good Design Award (USA) and has been nominated as the Danish designer of the year in both 2013 and 2014. Welling is the son of a cabinetmaker, and his fascination with production techniques, materials and machinery was fired as a child. He went on to study at The University of Art and Design in Helsinki, and received his master's degree in furniture design from The Royal Danish Academy of Fine Arts (where he is also now a design tutor). His design ethos is centred around the idea of creating technically accomplished products that can reach a wide audience. His work is characterised by a great sense of proportion and quietly elegant looks. For HAY, Welling has designed the About A Collection and the Hee Chair, Lounge Chair and Bar Stool.