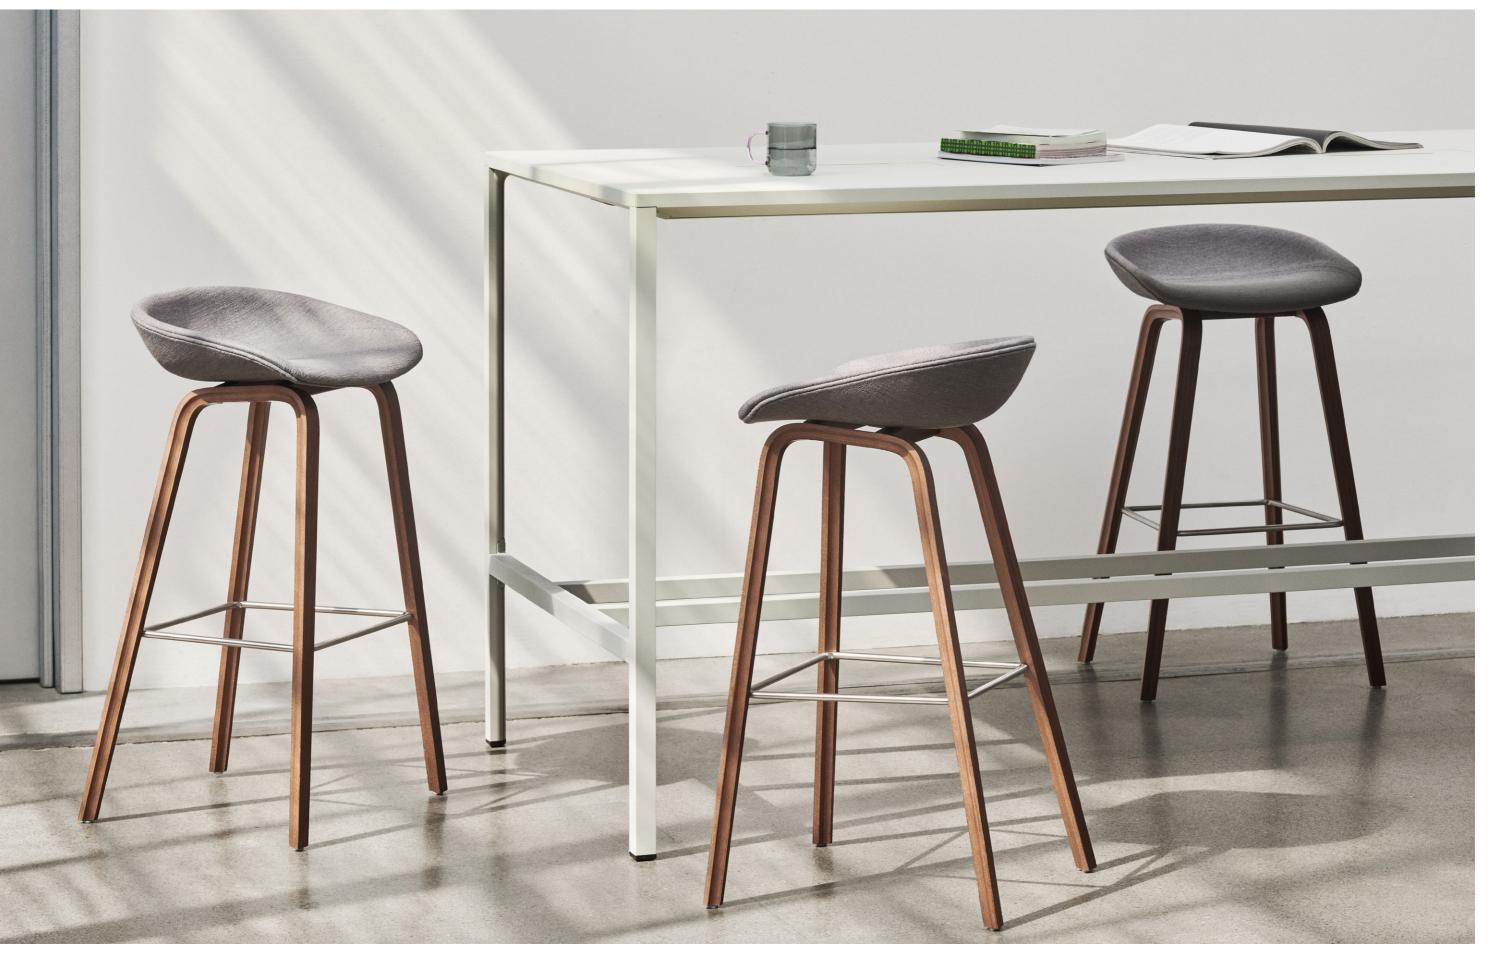

## WALNUT COLLECTION AAC, AAS & CPH

As a new addition to the existing variants, selected models of Hee Welling's iconic About A Chair & About A Stool series and the Bouroullec brothers' Copenhague Table series are now available in walnut. This type of wood has a characteristic rich, deep shade of brown and is known for its strength and durability. Its vibrance and natural beauty create a classic, natural appearance, which is well suited to the timeless aesthetics of the AAC, AAS and CPH series.

## **HEE WELLING**

Hee Welling is a Danish furniture designer who founded his own studio in Copenhagen in 2003. Welling has received a number of design awards, including the Bo Bedre Award (Denmark), Good Design Award (USA) and has been nominated as the Danish designer of the year in both 2013 and 2014. Welling is the son of a cabinetmaker, and his fascination with production techniques, materials and machinery was fired as a child. He went on to study at The University of Art and Design in Helsinki, and received his master's degree in furniture design from The Royal Danish Academy of Fine Arts (where he is also now a design tutor). His design ethos is centred around the idea of creating technically accomplished products that can reach a wide audience. His work is characterised by a great sense of proportion and quietly elegant looks. For HAY, Welling has designed the About A Collection and the Hee Chair, Lounge Chair and Bar Stool.