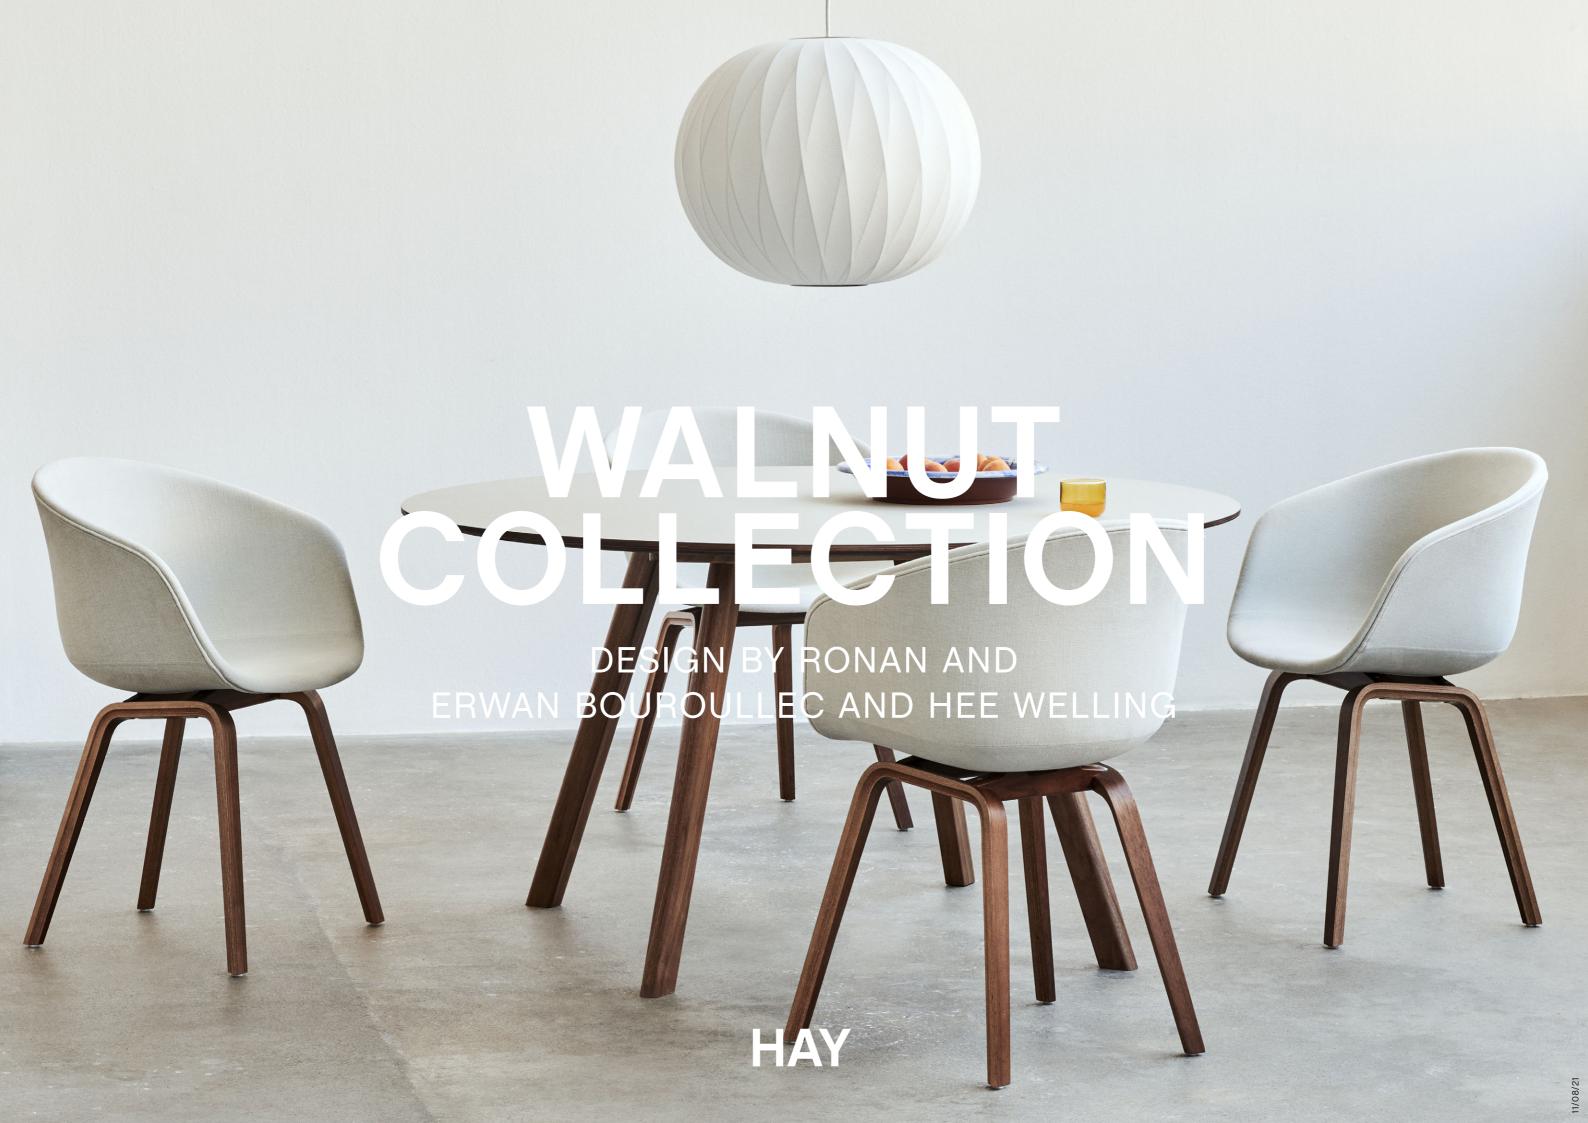

## WALNUT COLLECTION AAC, AAS & CPH

As a new addition to the existing variants, selected models of Hee Welling's iconic About A Chair & About A Stool series and the Bouroullec brothers' Copenhague Table series are now available in walnut. This type of wood has a characteristic rich, deep shade of brown and is known for its strength and durability. Its vibrance and natural beauty create a classic, natural appearance, which is well suited to the timeless aesthetics of the AAC, AAS and CPH series.

AAC 13, Linara 196

AAS 33, Ruskin 12

AAC 155, Sense Nougat

Please use below link to download packshots, lifestyle photos and other sales material of the Walnut Collection IMAGE BANK

Please use below link for order placement and further information **HAYB2B.COM** 