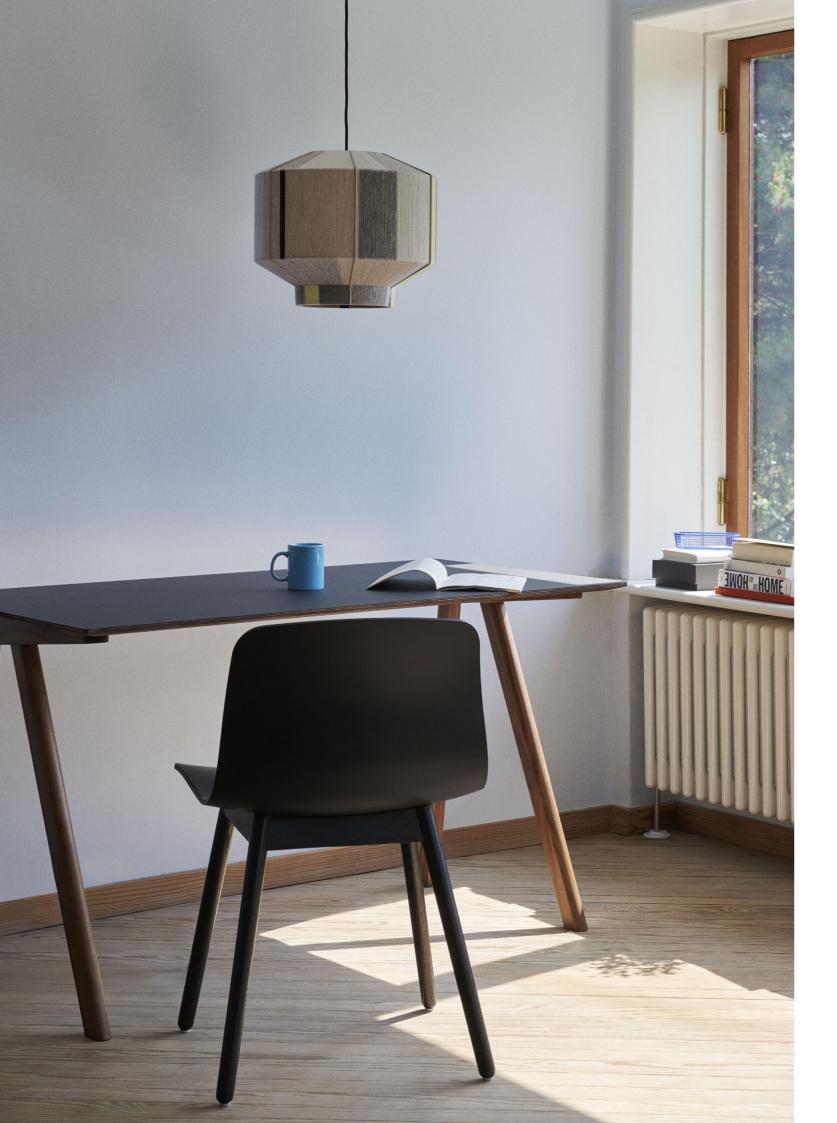

## WALNUT COLLECTION AAC, AAS & CPH

As a new addition to the existing variants, selected models of Hee Welling's iconic About A Chair & About A Stool series and the Bouroullec brothers' Copenhague Table series are now available in walnut. This type of wood has a characteristic rich, deep shade of brown and is known for its strength and durability. Its vibrance and natural beauty create a classic, natural appearance, which is well suited to the timeless aesthetics of the AAC, AAS and CPH series.

## **HEE WELLING**

Hee Welling is a Danish furniture designer who founded his own studio in Copenhagen in 2003. Welling has received a number of design awards, including the Bo Bedre Award (Denmark), Good Design Award (USA) and has been nominated as the Danish designer of the year in both 2013 and 2014. Welling is the son of a cabinetmaker, and his fascination with production techniques, materials and machinery was fired as a child. He went on to study at The University of Art and Design in Helsinki, and received his master's degree in furniture design from The Royal Danish Academy of Fine Arts (where he is also now a design tutor). His design ethos is centred around the idea of creating technically accomplished products that can reach a wide audience. His work is characterised by a great sense of proportion and quietly elegant looks. For HAY, Welling has designed the About A Collection and the Hee Chair, Lounge Chair and Bar Stool.