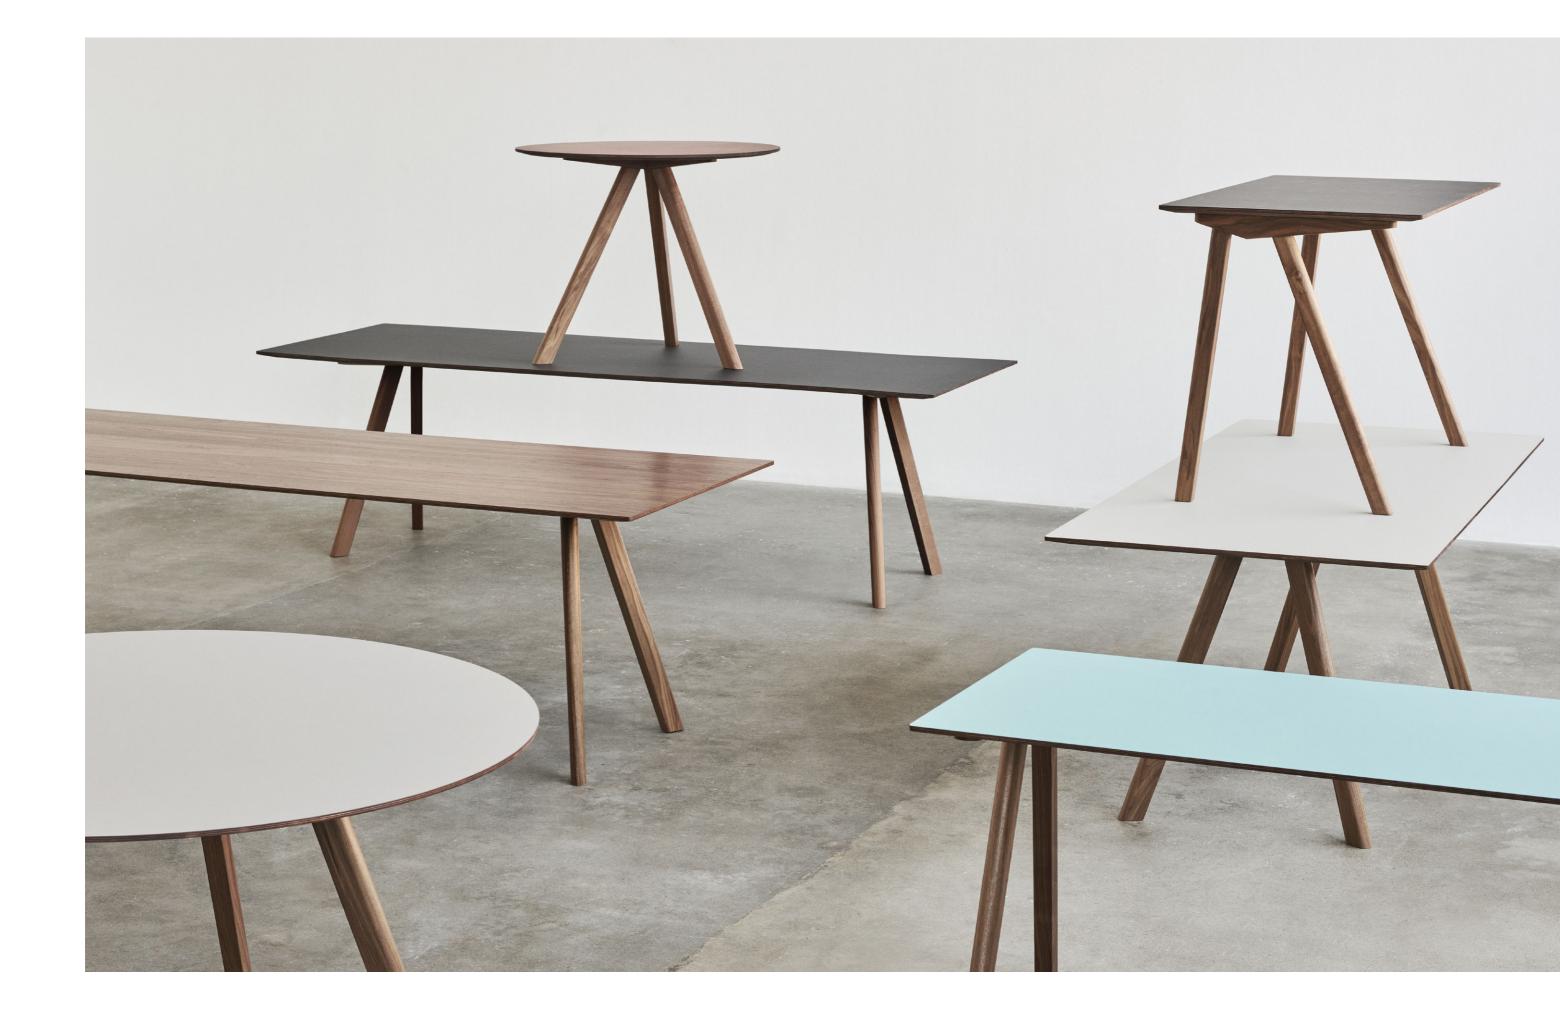

## WALNUT COLLECTION AAC, AAS & CPH

As a new addition to the existing variants, selected models of Hee Welling's iconic About A Chair & About A Stool series and the Bouroullec brothers' Copenhague Table series are now available in walnut. This type of wood has a characteristic rich, deep shade of brown and is known for its strength and durability. Its vibrance and natural beauty create a classic, natural appearance, which is well suited to the timeless aesthetics of the AAC, AAS and CPH series.

## **RONAN & ERWAN BOUROULLEC**

Ronan & Erwan Bouroullec the Paris based design brothers from Brittany have been working together since 1998. Ronan is a graduate of the École supérieure des Arts décoratifs in Paris and Erwan attended the École nationale supérieure des Arts in Cergy before starting their own studio. Together Ronan & Erwan Bouroullec have transformed the design industry and offered new perspectives of materiality and purpose. For Hay, they have designed the Palissade Collection, Copenhague Collection, Can Sofa and Élémentaire Chair.