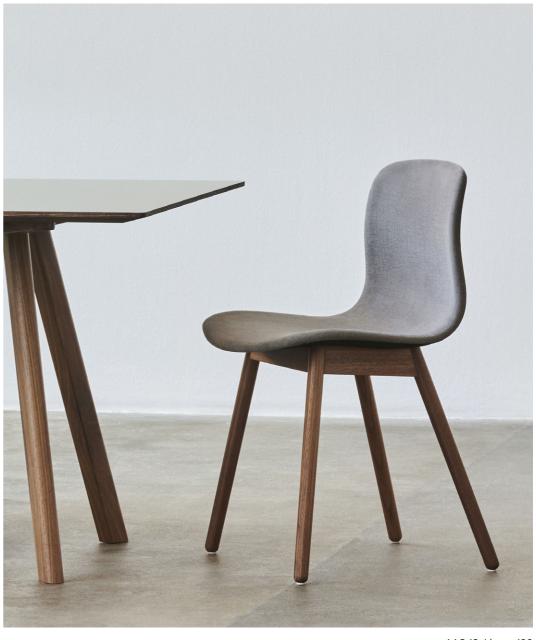

## WALNUT COLLECTION AAC, AAS & CPH

As a new addition to the existing variants, selected models of Hee Welling's iconic About A Chair & About A Stool series and the Bouroullec brothers' Copenhague Table series are now available in walnut. This type of wood has a characteristic rich, deep shade of brown and is known for its strength and durability. Its vibrance and natural beauty create a classic, natural appearance, which is well suited to the timeless aesthetics of the AAC, AAS and CPH series.

## **HEE WELLING**

Hee Welling is a Danish furniture designer who founded his own studio in Copenhagen in 2003. Welling has received a number of design awards, including the Bo Bedre Award (Denmark), Good Design Award (USA) and has been nominated as the Danish designer of the year in both 2013 and 2014. Welling is the son of a cabinetmaker, and his fascination with production techniques, materials and machinery was fired as a child. He went on to study at The University of Art and Design in Helsinki, and received his master's degree in furniture design from The Royal Danish Academy of Fine Arts (where he is also now a design tutor). His design ethos is centred around the idea of creating technically accomplished products that can reach a wide audience. His work is characterised by a great sense of proportion and quietly elegant looks. For HAY, Welling has designed the About A Collection and the Hee Chair, Lounge Chair and Bar Stool.