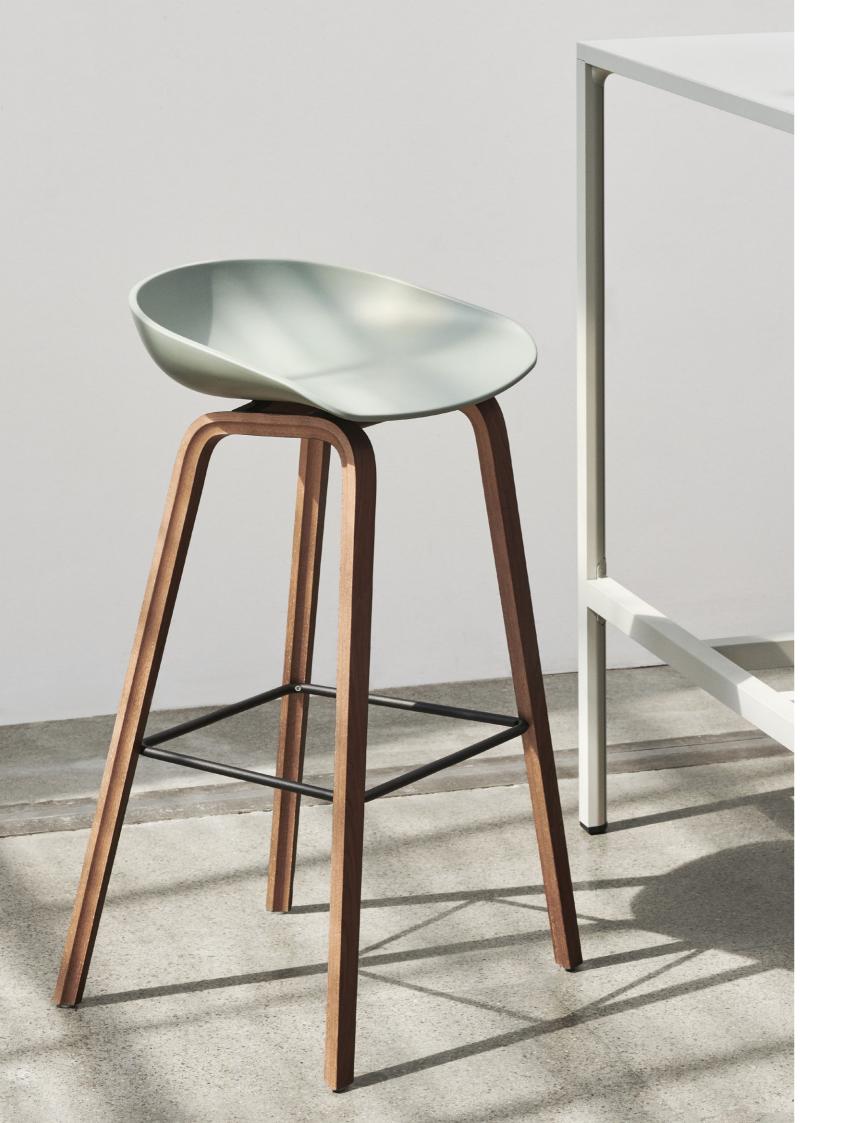

## WALNUT COLLECTION AAC, AAS & CPH

As a new addition to the existing variants, selected models of Hee Welling's iconic About A Chair & About A Stool series and the Bouroullec brothers' Copenhague Table series are now available in walnut. This type of wood has a characteristic rich, deep shade of brown and is known for its strength and durability. Its vibrance and natural beauty create a classic, natural appearance, which is well suited to the timeless aesthetics of the AAC, AAS and CPH series.

## **HEE WELLING**

Hee Welling is a Danish furniture designer who founded his own studio in Copenhagen in 2003. Welling has received a number of design awards, including the Bo Bedre Award (Denmark), Good Design Award (USA) and has been nominated as the Danish designer of the year in both 2013 and 2014. Welling is the son of a cabinetmaker, and his fascination with production techniques, materials and machinery was fired as a child. He went on to study at The University of Art and Design in Helsinki, and received his master's degree in furniture design from The Royal Danish Academy of Fine Arts (where he is also now a design tutor). His design ethos is centred around the idea of creating technically accomplished products that can reach a wide audience. His work is characterised by a great sense of proportion and quietly elegant looks. For HAY, Welling has designed the About A Collection and the Hee Chair, Lounge Chair and Bar Stool.