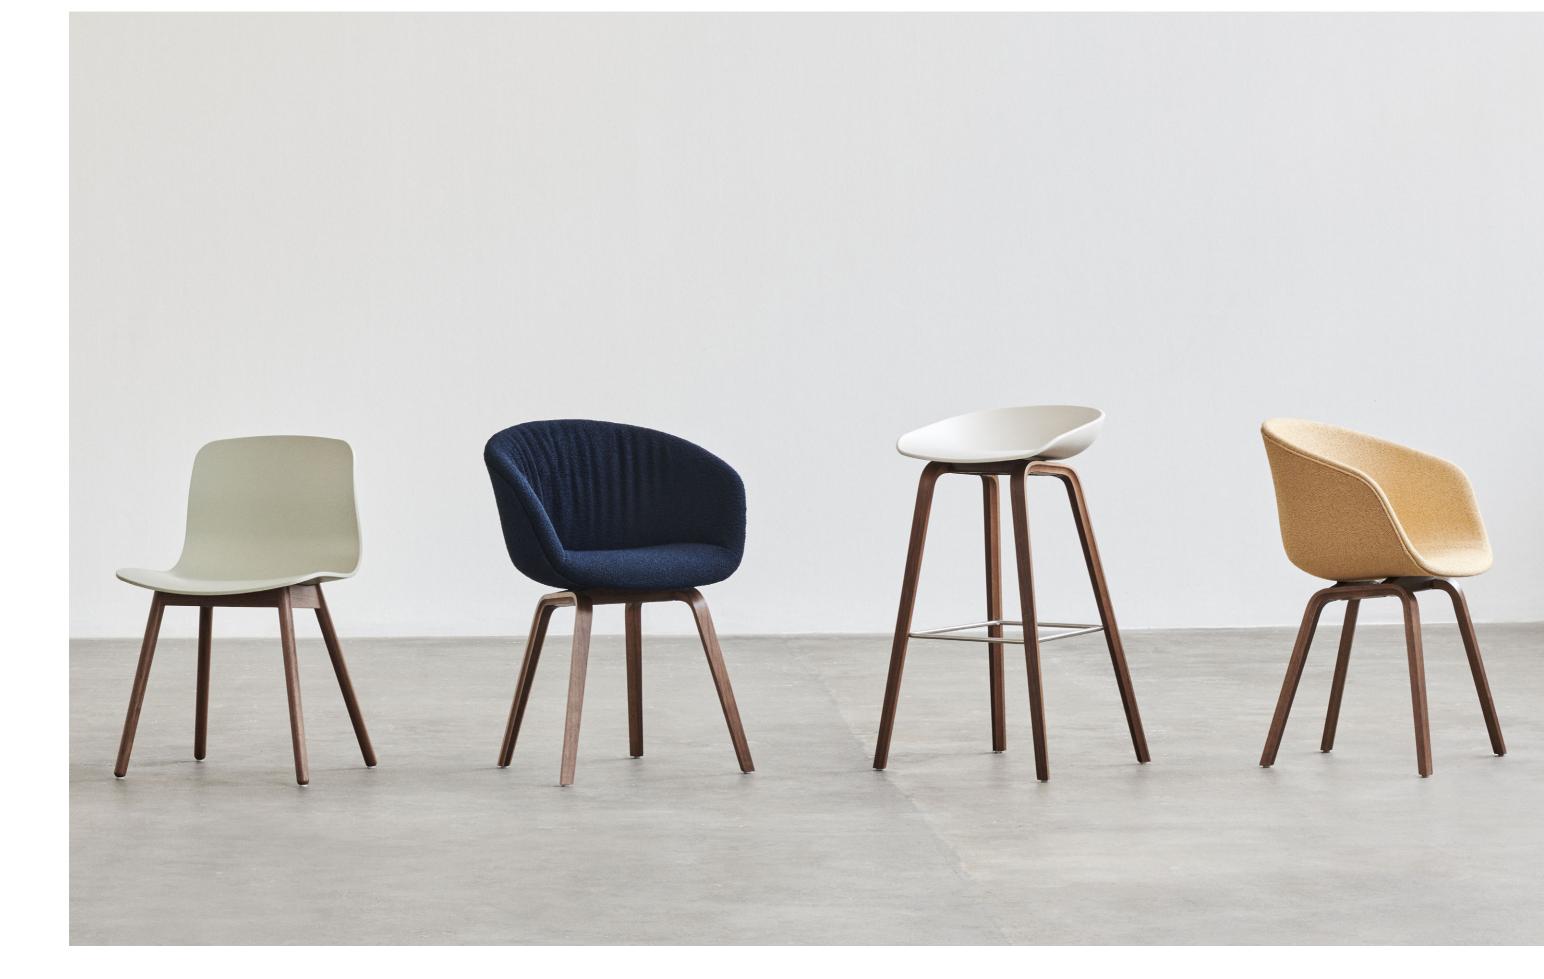

## WALNUT COLLECTION AAC, AAS & CPH

As a new addition to the existing variants, selected models of Hee Welling's iconic About A Chair & About A Stool series and the Bouroullec brothers' Copenhague Table series are now available in walnut. This type of wood has a characteristic rich, deep shade of brown and is known for its strength and durability. Its vibrance and natural beauty create a classic, natural appearance, which is well suited to the timeless aesthetics of the AAC, AAS and CPH series.

## **HEE WELLING**

Hee Welling is a Danish furniture designer who founded his own studio in Copenhagen in 2003. Welling has received a number of design awards, including the Bo Bedre Award (Denmark), Good Design Award (USA) and has been nominated as the Danish designer of the year in both 2013 and 2014. Welling is the son of a cabinetmaker, and his fascination with production techniques, materials and machinery was fired as a child. He went on to study at The University of Art and Design in Helsinki, and received his master's degree in furniture design from The Royal Danish Academy of Fine Arts (where he is also now a design tutor). His design ethos is centred around the idea of creating technically accomplished products that can reach a wide audience. His work is characterised by a great sense of proportion and quietly elegant looks. For HAY, Welling has designed the About A Collection and the Hee Chair, Lounge Chair and Bar Stool.

AAC 13, Linara 196

AAS 33, Ruskin 12

AAC 155, Sense Nougat

Please use below link to download packshots, lifestyle photos and other sales material of the Walnut Collection IMAGE BANK

Please use below link for order placement and further information **HAYB2B.COM** 