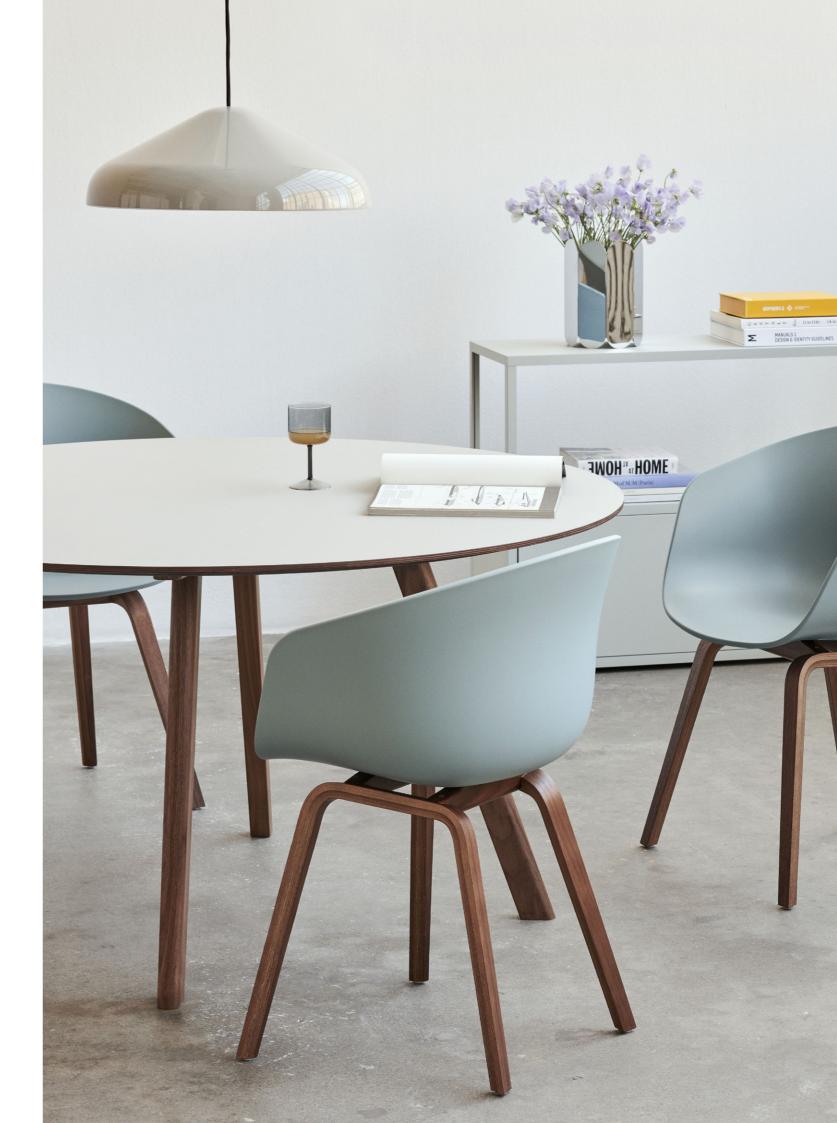

## WALNUT COLLECTION AAC, AAS & CPH

As a new addition to the existing variants, selected models of Hee Welling's iconic About A Chair & About A Stool series and the Bouroullec brothers' Copenhague Table series are now available in walnut. This type of wood has a characteristic rich, deep shade of brown and is known for its strength and durability. Its vibrance and natural beauty create a classic, natural appearance, which is well suited to the timeless aesthetics of the AAC, AAS and CPH series.

## **RONAN & ERWAN BOUROULLEC**

Ronan & Erwan Bouroullec the Paris based design brothers from Brittany have been working together since 1998. Ronan is a graduate of the École supérieure des Arts décoratifs in Paris and Erwan attended the École nationale supérieure des Arts in Cergy before starting their own studio. Together Ronan & Erwan Bouroullec have transformed the design industry and offered new perspectives of materiality and purpose. For Hay, they have designed the Palissade Collection, Copenhague Collection, Can Sofa and Élémentaire Chair.

## **HEE WELLING**

Hee Welling is a Danish furniture designer who founded his own studio in Copenhagen in 2003. Welling has received a number of design awards, including the Bo Bedre Award (Denmark), Good Design Award (USA) and has been nominated as the Danish designer of the year in both 2013 and 2014. Welling is the son of a cabinetmaker, and his fascination with production techniques, materials and machinery was fired as a child. He went on to study at The University of Art and Design in Helsinki, and received his master's degree in furniture design from The Royal Danish Academy of Fine Arts (where he is also now a design tutor). His design ethos is centred around the idea of creating technically accomplished products that can reach a wide audience. His work is characterised by a great sense of proportion and quietly elegant looks. For HAY, Welling has designed the About A Collection and the Hee Chair, Lounge Chair and Bar Stool.