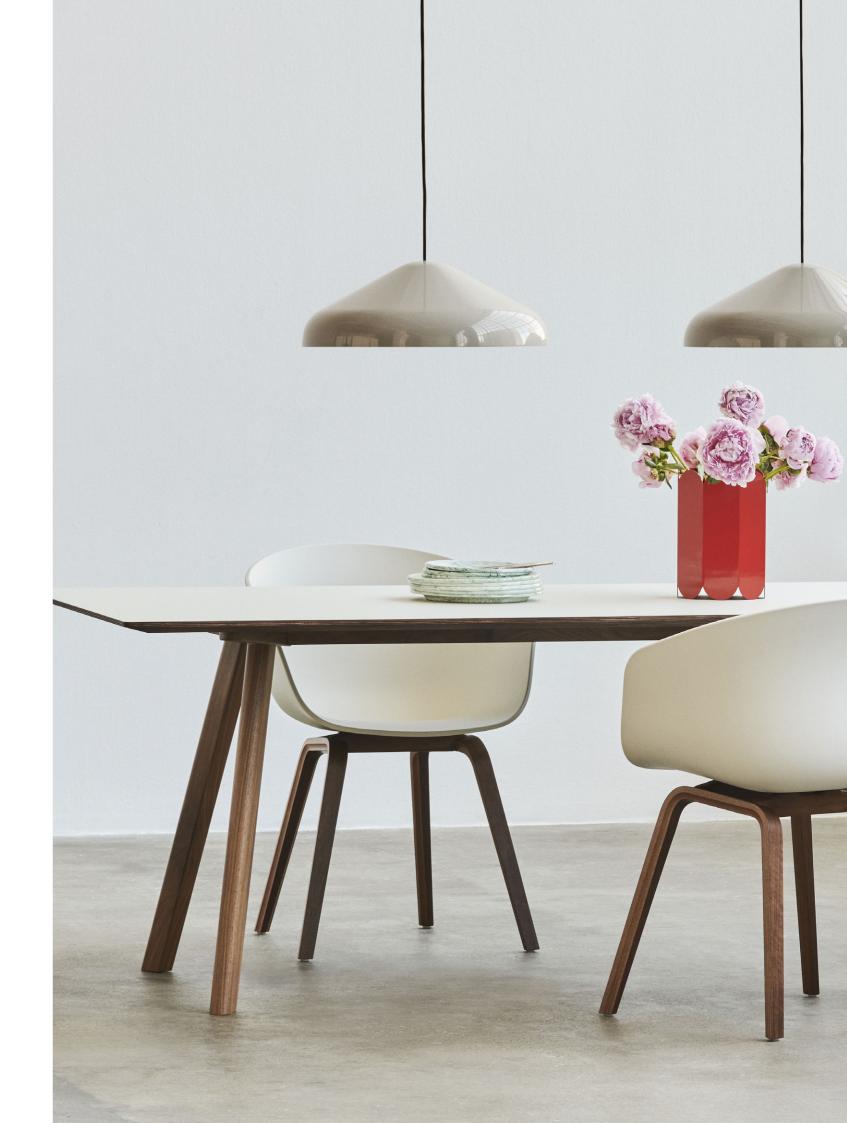

## WALNUT COLLECTION AAC, AAS & CPH

As a new addition to the existing variants, selected models of Hee Welling's iconic About A Chair & About A Stool series and the Bouroullec brothers' Copenhague Table series are now available in walnut. This type of wood has a characteristic rich, deep shade of brown and is known for its strength and durability. Its vibrance and natural beauty create a classic, natural appearance, which is well suited to the timeless aesthetics of the AAC, AAS and CPH series.

## **HEE WELLING**

Hee Welling is a Danish furniture designer who founded his own studio in Copenhagen in 2003. Welling has received a number of design awards, including the Bo Bedre Award (Denmark), Good Design Award (USA) and has been nominated as the Danish designer of the year in both 2013 and 2014. Welling is the son of a cabinetmaker, and his fascination with production techniques, materials and machinery was fired as a child. He went on to study at The University of Art and Design in Helsinki, and received his master's degree in furniture design from The Royal Danish Academy of Fine Arts (where he is also now a design tutor). His design ethos is centred around the idea of creating technically accomplished products that can reach a wide audience. His work is characterised by a great sense of proportion and quietly elegant looks. For HAY, Welling has designed the About A Collection and the Hee Chair, Lounge Chair and Bar Stool.