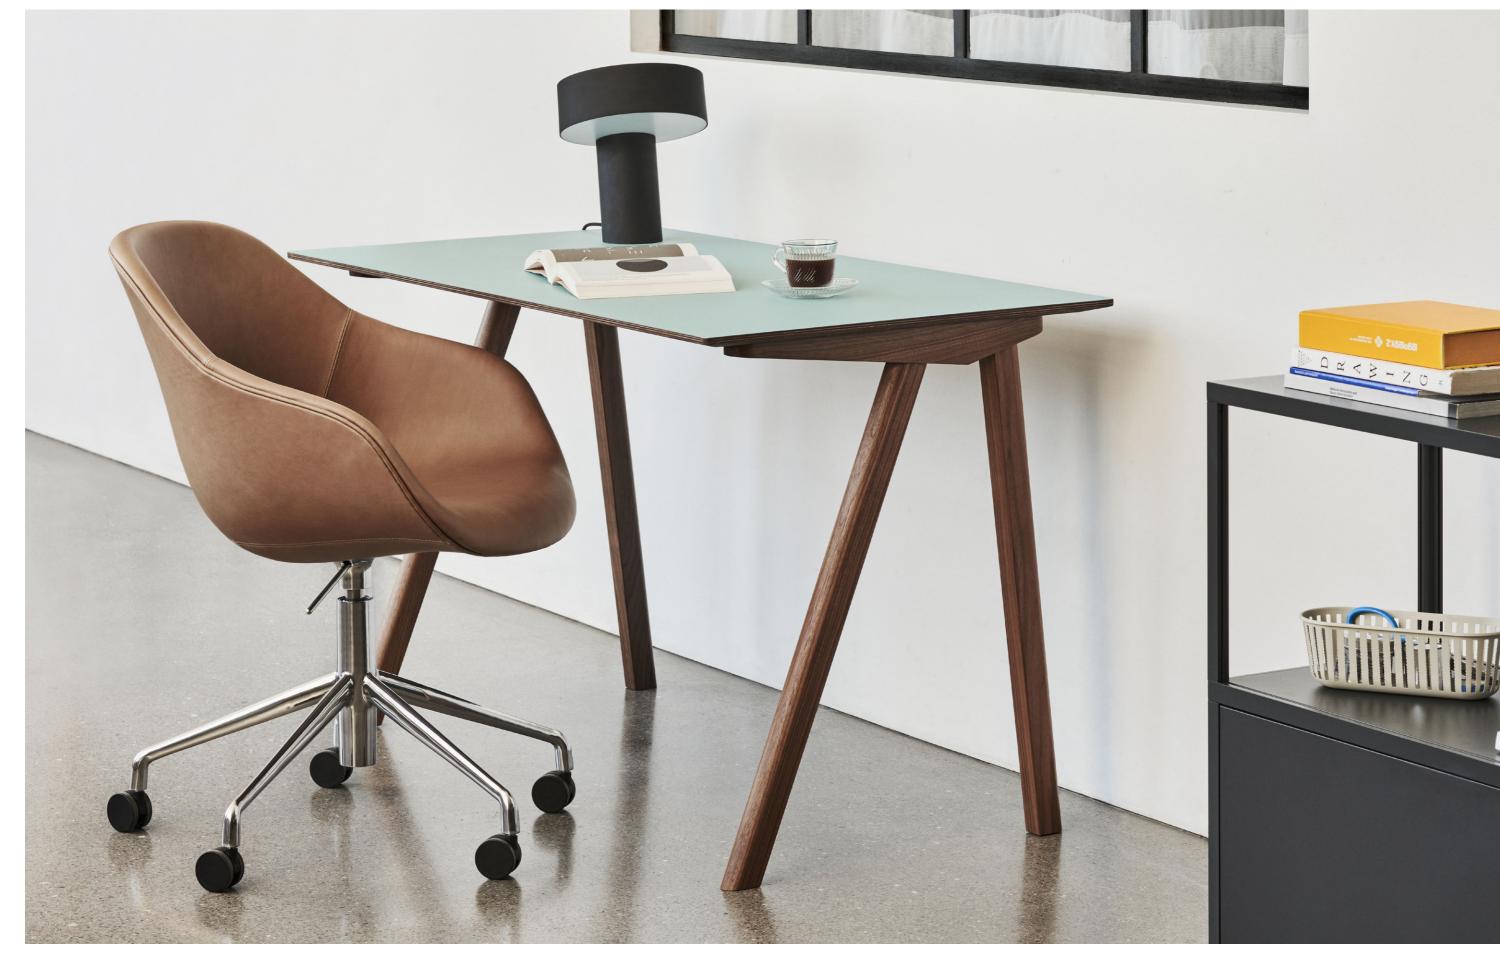

## WALNUT COLLECTION AAC, AAS & CPH

As a new addition to the existing variants, selected models of Hee Welling's iconic About A Chair & About A Stool series and the Bouroullec brothers' Copenhague Table series are now available in walnut. This type of wood has a characteristic rich, deep shade of brown and is known for its strength and durability. Its vibrance and natural beauty create a classic, natural appearance, which is well suited to the timeless aesthetics of the AAC, AAS and CPH series.

## **RONAN & ERWAN BOUROULLEC**

Ronan & Erwan Bouroullec the Paris based design brothers from Brittany have been working together since 1998. Ronan is a graduate of the École supérieure des Arts décoratifs in Paris and Erwan attended the École nationale supérieure des Arts in Cergy before starting their own studio. Together Ronan & Erwan Bouroullec have transformed the design industry and offered new perspectives of materiality and purpose. For Hay, they have designed the Palissade Collection, Copenhague Collection, Can Sofa and Élémentaire Chair.