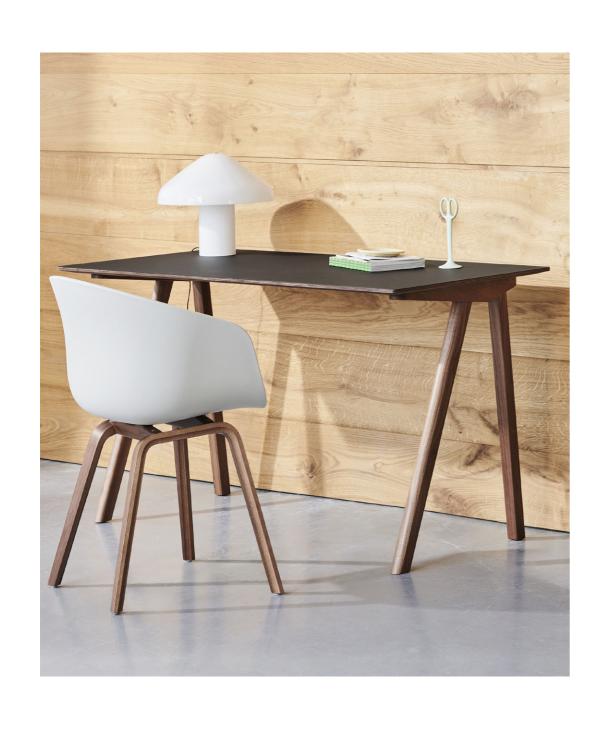

## WALNUT COLLECTION AAC, AAS & CPH

As a new addition to the existing variants, selected models of Hee Welling's iconic About A Chair & About A Stool series and the Bouroullec brothers' Copenhague Table series are now available in walnut. This type of wood has a characteristic rich, deep shade of brown and is known for its strength and durability. Its vibrance and natural beauty create a classic, natural appearance, which is well suited to the timeless aesthetics of the AAC, AAS and CPH series.

## **HEE WELLING**

Hee Welling is a Danish furniture designer who founded his own studio in Copenhagen in 2003. Welling has received a number of design awards, including the Bo Bedre Award (Denmark), Good Design Award (USA) and has been nominated as the Danish designer of the year in both 2013 and 2014. Welling is the son of a cabinetmaker, and his fascination with production techniques, materials and machinery was fired as a child. He went on to study at The University of Art and Design in Helsinki, and received his master's degree in furniture design from The Royal Danish Academy of Fine Arts (where he is also now a design tutor). His design ethos is centred around the idea of creating technically accomplished products that can reach a wide audience. His work is characterised by a great sense of proportion and quietly elegant looks. For HAY, Welling has designed the About A Collection and the Hee Chair, Lounge Chair and Bar Stool.