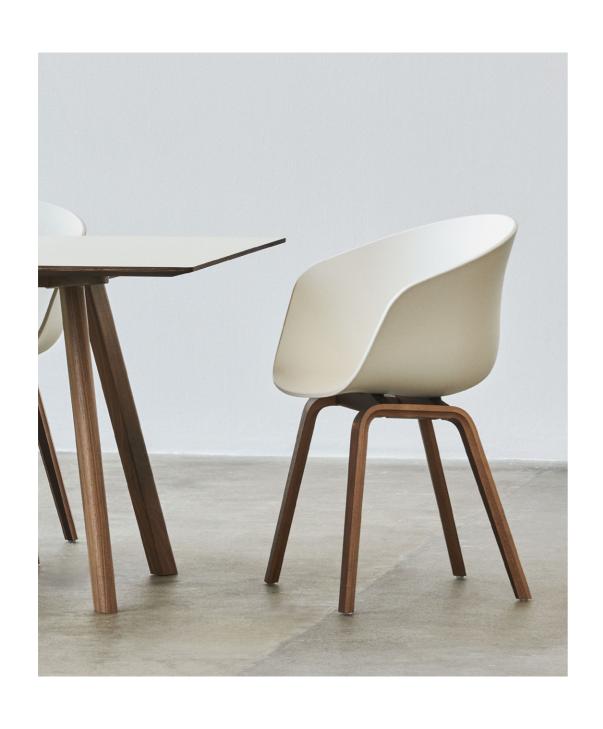

## WALNUT COLLECTION AAC, AAS & CPH

As a new addition to the existing variants, selected models of Hee Welling's iconic About A Chair & About A Stool series and the Bouroullec brothers' Copenhague Table series are now available in walnut. This type of wood has a characteristic rich, deep shade of brown and is known for its strength and durability. Its vibrance and natural beauty create a classic, natural appearance, which is well suited to the timeless aesthetics of the AAC, AAS and CPH series.

## **HEE WELLING**

Hee Welling is a Danish furniture designer who founded his own studio in Copenhagen in 2003. Welling has received a number of design awards, including the Bo Bedre Award (Denmark), Good Design Award (USA) and has been nominated as the Danish designer of the year in both 2013 and 2014. Welling is the son of a cabinetmaker, and his fascination with production techniques, materials and machinery was fired as a child. He went on to study at The University of Art and Design in Helsinki, and received his master's degree in furniture design from The Royal Danish Academy of Fine Arts (where he is also now a design tutor). His design ethos is centred around the idea of creating technically accomplished products that can reach a wide audience. His work is characterised by a great sense of proportion and quietly elegant looks. For HAY, Welling has designed the About A Collection and the Hee Chair, Lounge Chair and Bar Stool.