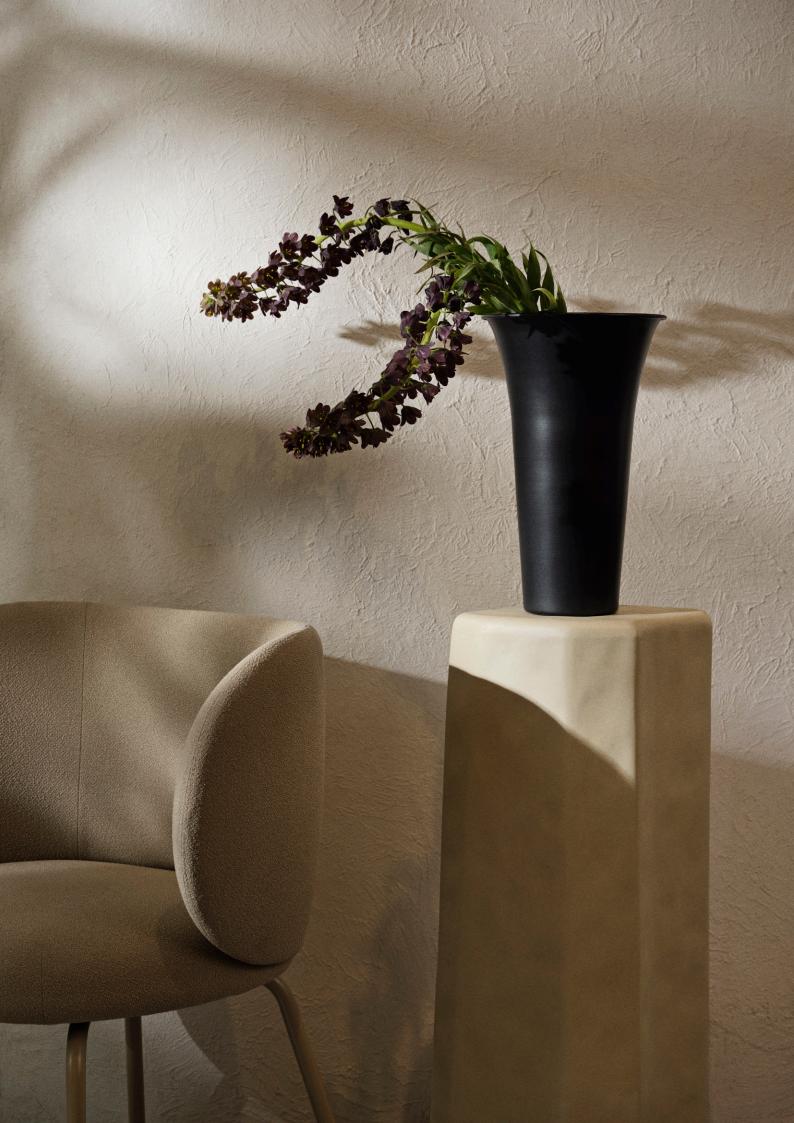

### Staffa Pedestal

Inspired by the unique volcanic rock formations found on the ancient island of Staffa in Scotland, the Staffa collection features a series of bold furniture pieces. Paying homage to their namesake, which means pillar in old Norse, every piece is crafted entirely from glass fibre reinforced concrete, using an innovative casting process that provides each item with a rough, uneven shape reminiscent of blocks of carved stone. Suitable for both indoor and outdoor use, the Staffa Pedestal presents an intriguing piece that blurs the line between art and functionality. Use it as a plinth to elevate your favourite lamp or piece of art and watch as it naturally sparks conversation.