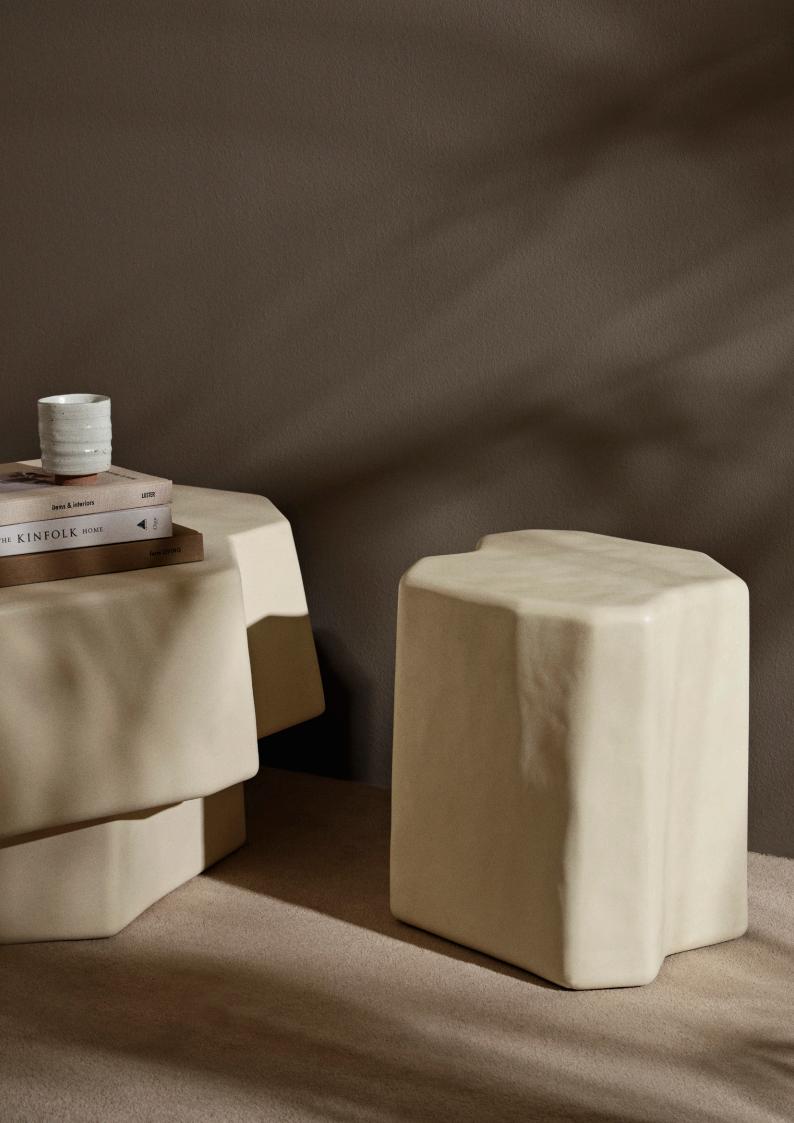

### Staffa Stool

Inspired by the unique volcanic rock formations found on the ancient island of Staffa in Scotland, the Staffa collection features a series of bold furniture pieces. Paying homage to their namesake, which means pillar in old Norse, every piece is crafted entirely from glass fibre reinforced concrete, using an innovative casting process that provides each item with a rough, uneven shape reminiscent of blocks of carved stone. Suitable for both indoor and outdoor use, the Staffa Stool presents an intriguing piece that blurs the line between art and functionality. Use it as a stool or a side table and watch as it naturally sparks conversation.

### Information

Size: H: 40 x W: 36.4 x D: 33.2 cm /
H: 15.7 x W: 14.3 x D: 13.1 in

Material: Glassfiber reinforced concrete

Care: Wipe with a damp cloth. Do not use an abrasive surface or chemicals for cleaning