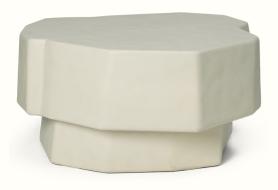

### Staffa Coffee Table - Small

Inspired by the unique volcanic rock formations found on the ancient island of Staffa in Scotland, the Staffa collection features a series of bold furniture pieces. Paying homage to their namesake, which means pillar in old Norse, every piece is crafted entirely from glass fibre reinforced concrete, using an innovative casting process that provides each item with a rough, uneven shape reminiscent of blocks of carved stone. Suitable for both indoor and outdoor use, the Staffa Small Coffee Table presents an intriguing piece that blurs the line between art and functionality. Place the contemporary piece in the centre of your living room or outside lounge area and watch as it naturally sparks conversation.

### Information

Size: H: 40 x W: 83.7 x D: 75.8 cm /
H: 15.7 x W: 33 x D: 29.8 in
Material: Glassfiber reinforced concrete
Care: Wipe with a damp cloth. Do not use an abrasive surface or chemicals for cleaning
Info: The Staffa products are intended for indoor use as well as outdoor
Country of origin: Vietnam
Net weight: 40 kg
Packsize: 1