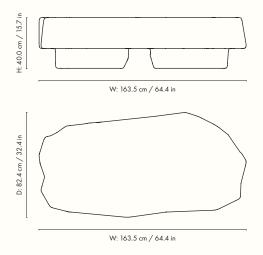

### Information

Size: H: 40 x W: 163.5 x D: 82.4 cm /
H: 15.7 x W: 64.4 x D: 32.4 in
Material: Glassfiber reinforced concrete
Care: Wipe with a damp cloth. Do not use an abrasive surface or chemicals for cleaning
Info: The Staffa products are intended for indoor use as well as outdoor
Country of origin: Vietnam
Net weight: 76 kg
Packsize: 1

### Measurements

D: 82.4 cm / 32.4 in