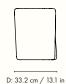

### Information

Packsize: 1

Size: H: 80 x W: 30.6 x D: 30.2 cm /
H: 31.5 x W: 12 x D: 11.9 in

Material: Glassfiber reinforced concrete

Care: Wipe with a damp cloth. Do not use an abrasive surface or chemicals for cleaning

### Measurements