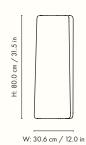

### Staffa Pedestal

Inspired by the unique volcanic rock formations found on the ancient island of Staffa in Scotland, the Staffa collection features a series of bold furniture pieces. Paying homage to their namesake, which means pillar in old Norse, every piece is crafted entirely from glass fibre reinforced concrete, using an innovative casting process that provides each item with a rough, uneven shape reminiscent of blocks of carved stone. Suitable for both indoor and outdoor use, the Staffa Pedestal presents an intriguing piece that blurs the line between art and functionality. Use it as a plinth to elevate your favourite lamp or piece of art and watch as it naturally sparks conversation.

### Information

Packsize: 1

Size: H: 80 x W: 30.6 x D: 30.2 cm /
H: 31.5 x W: 12 x D: 11.9 in

Material: Glassfiber reinforced concrete

Care: Wipe with a damp cloth. Do not use an abrasive surface or chemicals for cleaning