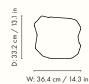

### Information

Size: H: 40 x W: 36.4 x D: 33.2 cm /
H: 15.7 x W: 14.3 x D: 13.1 in

Material: Glassfiber reinforced concrete

Care: Wipe with a damp cloth. Do not use an abrasive surface or chemicals for cleaning

### Measurements