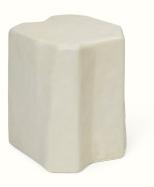

### Staffa Pedestal

Inspired by the unique volcanic rock formations found on the ancient island of Staffa in Scotland, the Staffa collection features a series of bold furniture pieces. Paying homage to their namesake, which means pillar in old Norse, every piece is crafted entirely from glass fibre reinforced concrete, using an innovative casting process that provides each item with a rough, uneven shape reminiscent of blocks of carved stone. Suitable for both indoor and outdoor use, the Staffa Pedestal presents an intriguing piece that blurs the line between art and functionality. Use it as a plinth to elevate your favourite lamp or piece of art and watch as it naturally sparks conversation.

### Information

Packsize: 1

Size: H: 80 x W: 30.6 x D: 30.2 cm /
H: 31.5 x W: 12 x D: 11.9 in

Material: Glassfiber reinforced concrete

Care: Wipe with a damp cloth. Do not use an abrasive surface or chemicals for cleaning