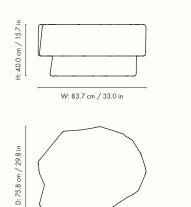

### Information

Size: H: 40 x W: 83.7 x D: 75.8 cm /
H: 15.7 x W: 33 x D: 29.8 in
Material: Glassfiber reinforced concrete
Care: Wipe with a damp cloth. Do not use an abrasive surface or chemicals for cleaning
Info: The Staffa products are intended for indoor use as well as outdoor
Country of origin: Vietnam
Net weight: 40 kg
Packsize: 1

### Measurements

D: 75.8 cm / 29.8 in

W: 83.7 cm / 33.0 in