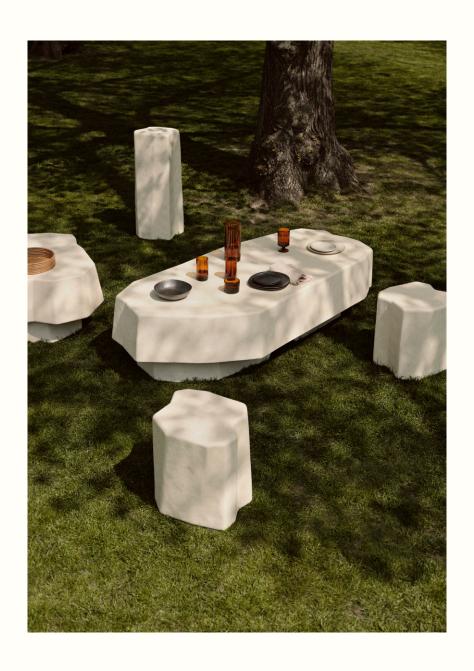

## Staffa Coffee Table – Large

Inspired by the unique volcanic rock formations found on the ancient island of Staffa in Scotland, the Staffa collection features a series of bold furniture pieces. Paying homage to their namesake, which means pillar in old Norse, every piece is crafted entirely from glass fibre reinforced concrete, using an innovative casting process that provides each item with a rough, uneven shape reminiscent of blocks of carved stone. Suitable for both indoor and outdoor use, the Staffa Coffee Table presents an intriguing piece that blurs the line between art and functionality. Place the contemporary piece in the centre of your living room or outside lounge area and watch as it naturally sparks conversation.

### Staffa Coffee Table - Small

Inspired by the unique volcanic rock formations found on the ancient island of Staffa in Scotland, the Staffa collection features a series of bold furniture pieces. Paying homage to their namesake, which means pillar in old Norse, every piece is crafted entirely from glass fibre reinforced concrete, using an innovative casting process that provides each item with a rough, uneven shape reminiscent of blocks of carved stone. Suitable for both indoor and outdoor use, the Staffa Small Coffee Table presents an intriguing piece that blurs the line between art and functionality. Place the contemporary piece in the centre of your living room or outside lounge area and watch as it naturally sparks conversation.

### Staffa Stool

Inspired by the unique volcanic rock formations found on the ancient island of Staffa in Scotland, the Staffa collection features a series of bold furniture pieces. Paying homage to their namesake, which means pillar in old Norse, every piece is crafted entirely from glass fibre reinforced concrete, using an innovative casting process that provides each item with a rough, uneven shape reminiscent of blocks of carved stone. Suitable for both indoor and outdoor use, the Staffa Stool presents an intriguing piece that blurs the line between art and functionality. Use it as a stool or a side table and watch as it naturally sparks conversation.