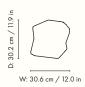

### Staffa Pedestal

Inspired by the unique volcanic rock formations found on the ancient island of Staffa in Scotland, the Staffa collection features a series of bold furniture pieces. Paying homage to their namesake, which means pillar in old Norse, every piece is crafted entirely from glass fibre reinforced concrete, using an innovative casting process that provides each item with a rough, uneven shape reminiscent of blocks of carved stone. Suitable for both indoor and outdoor use, the Staffa Pedestal presents an intriguing piece that blurs the line between art and functionality. Use it as a plinth to elevate your favourite lamp or piece of art and watch as it naturally sparks conversation.

### Information

Packsize: 1

Size: H: 80 x W: 30.6 x D: 30.2 cm /
H: 31.5 x W: 12 x D: 11.9 in

Material: Glassfiber reinforced concrete

Care: Wipe with a damp cloth. Do not use an abrasive surface or chemicals for cleaning