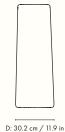

### Staffa Pedestal

Inspired by the unique volcanic rock formations found on the ancient island of Staffa in Scotland, the Staffa collection features a series of bold furniture pieces. Paying homage to their namesake, which means pillar in old Norse, every piece is crafted entirely from glass fibre reinforced concrete, using an innovative casting process that provides each item with a rough, uneven shape reminiscent of blocks of carved stone. Suitable for both indoor and outdoor use, the Staffa Pedestal presents an intriguing piece that blurs the line between art and functionality. Use it as a plinth to elevate your favourite lamp or piece of art and watch as it naturally sparks conversation.

### Information

Packsize: 1

Size: H: 80 x W: 30.6 x D: 30.2 cm /
H: 31.5 x W: 12 x D: 11.9 in

Material: Glassfiber reinforced concrete

Care: Wipe with a damp cloth. Do not use an abrasive surface or chemicals for cleaning