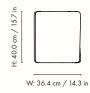

### Information

Size: H: 40 x W: 36.4 x D: 33.2 cm /
H: 15.7 x W: 14.3 x D: 13.1 in

Material: Glassfiber reinforced concrete

Care: Wipe with a damp cloth. Do not use an abrasive surface or chemicals for cleaning

### Measurements