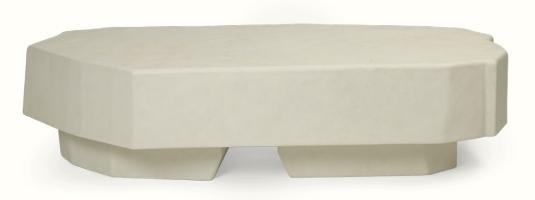

## Staffa Coffee Table – Large

Inspired by the unique volcanic rock formations found on the ancient island of Staffa in Scotland, the Staffa collection features a series of bold furniture pieces. Paying homage to their namesake, which means pillar in old Norse, every piece is crafted entirely from glass fibre reinforced concrete, using an innovative casting process that provides each item with a rough, uneven shape reminiscent of blocks of carved stone. Suitable for both indoor and outdoor use, the Staffa Coffee Table presents an intriguing piece that blurs the line between art and functionality. Place the contemporary piece in the centre of your living room or outside lounge area and watch as it naturally sparks conversation.