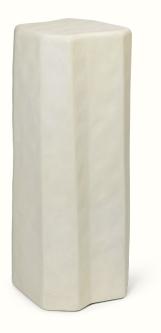

### Staffa Pedestal

Inspired by the unique volcanic rock formations found on the ancient island of Staffa in Scotland, the Staffa collection features a series of bold furniture pieces. Paying homage to their namesake, which means pillar in old Norse, every piece is crafted entirely from glass fibre reinforced concrete, using an innovative casting process that provides each item with a rough, uneven shape reminiscent of blocks of carved stone. Suitable for both indoor and outdoor use, the Staffa Pedestal presents an intriguing piece that blurs the line between art and functionality. Use it as a plinth to elevate your favourite lamp or piece of art and watch as it naturally sparks conversation.

### Information

Packsize: 1

Size: H: 80 x W: 30.6 x D: 30.2 cm /
H: 31.5 x W: 12 x D: 11.9 in

Material: Glassfiber reinforced concrete

Care: Wipe with a damp cloth. Do not use an abrasive surface or chemicals for cleaning