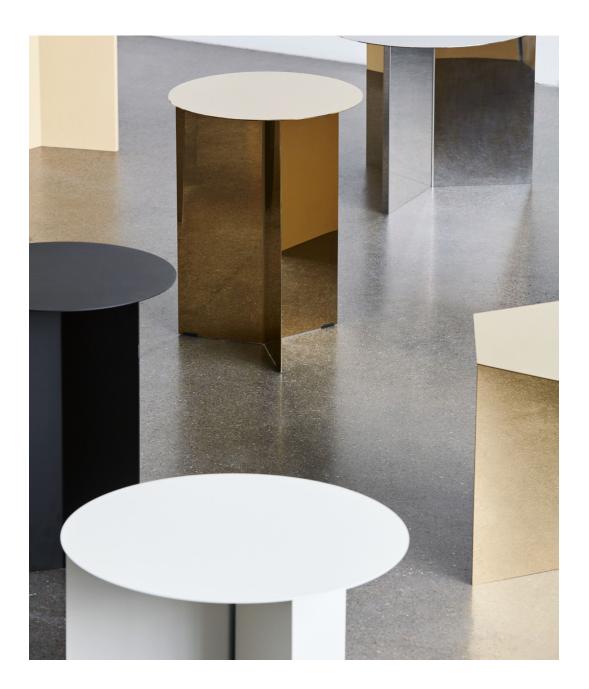

### DESIGN BY HAY, 2014

HAY's Slit Table is a geometric steel side table inspired by paper origami techniques. The slim frame appears folded beneath the tabletop, creating a simple yet sculptural form that is reminiscent of traditional Japanese paper art. The Slit Table is available in a selection of different shapes and sizes, and is offered in a variety of contemporary colours and finishes. Compact and versatile, it can be used on its own or arranged in clusters in diverse private or public settings.

### HIGHLIGHTS

- · A family of tables featuring round and oblong shapes in different powder coated colours, brass and polished stainless steel.
- Available in different sizes and heights.
- · Suitable for a wide variety of private and office environments.

### **COLOUR & FINISH**

Please note that the colour codes are indicative.

|                               | MODEL | SLIT TABLE<br>ROUND | SLIT TABLE<br>ROUND XL | SLIT TABLE<br>ROUND HIGH | SLIT TABLE<br>OBLONG |
|-------------------------------|-------|---------------------|------------------------|--------------------------|----------------------|
| COLOUR & FINISH               |       |                     |                        |                          |                      |
| BRASS POLISHED                |       | ٠                   |                        | ٠                        |                      |
| MIRROR POLISHE                | D     | ٠                   |                        | ٠                        | ٠                    |
| BLACK POWDER<br>COATED        |       | ٠                   | ٠                      | ٠                        |                      |
| WHITE POWDER<br>COATED        |       | •                   | •                      | ٠                        |                      |
| LIGHT YELLOW<br>POWDER COATED |       | ٠                   |                        | ۰                        |                      |