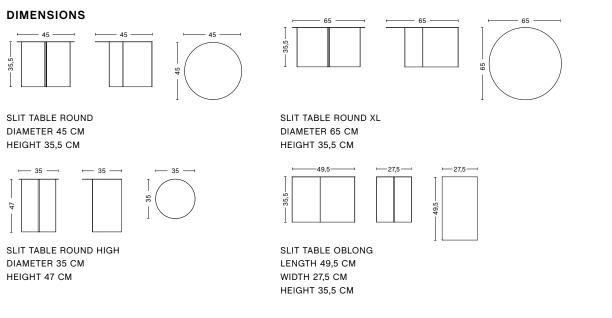

### HIGHLIGHTS

- · A family of tables featuring round and oblong shapes in different powder coated colours, brass and polished stainless steel.
- Available in different sizes and heights.
- · Suitable for a wide variety of private and office environments.