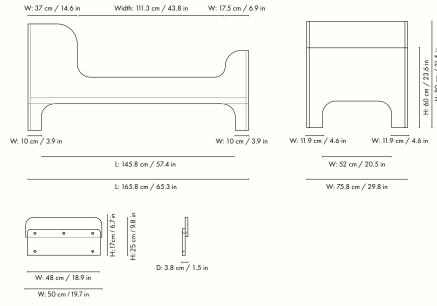

## Information

**Size:** H: 80 x W: 166 x D: 76 cm / H: 31.5 x W: 65.4 x D: 29.9 in

Material: FSC™ Mix certified MDF. Painted

Care: Wipe with a damp cloth

Info: Including Sill Bed Guard - optional use Fits matress H:  $10 \times W$ :  $70 \times D$ : 160 cm / H: 3.9 m

x W: 27.5 x D: 62.9 in. Comes with mattress slats

Country of origin: Latvia

Net weight: 14.2 kg

Packsize: 1

Test: EN 14749:2016 - Furniture - Domestic and kitchen storage units and kitchen-worktops - Safety requirements and test methods (Domestic storage furniture)

## Measurements