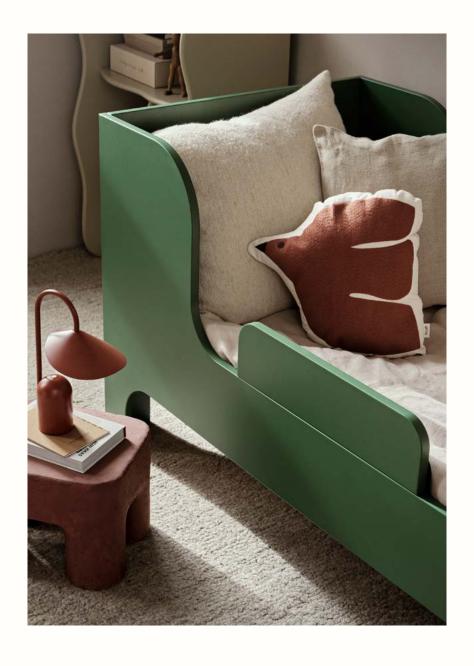

## Sill Junior Bed

A child's bed should be a haven for sweet dreams and cosy moments. The Sill Junior Bed is a contemporary take on a timeless children's bed. With its soft curves, high headboard and footboard, it will feel like a comforting space to cuddle up and have a good night's sleep. The Sill Junior Bed is FSC™ certified, crafted from MDF and comes with a bed guard.