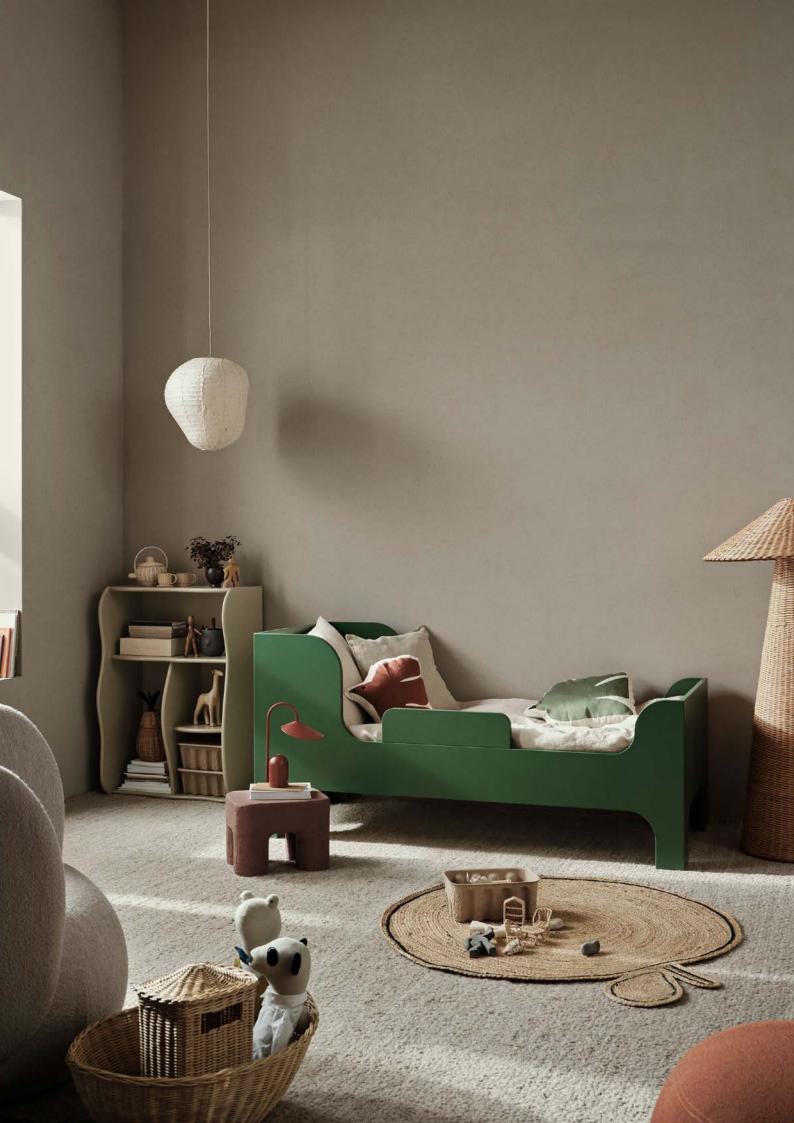

## Sill Junior Bed

A child's bed should be a haven for sweet dreams and cosy moments. The Sill Junior Bed is a contemporary take on a timeless children's bed. With its soft curves, high headboard and footboard, it will feel like a comforting space to cuddle up and have a good night's sleep. The Sill Junior Bed is FSC™ certified, crafted from MDF and comes with a bed guard.