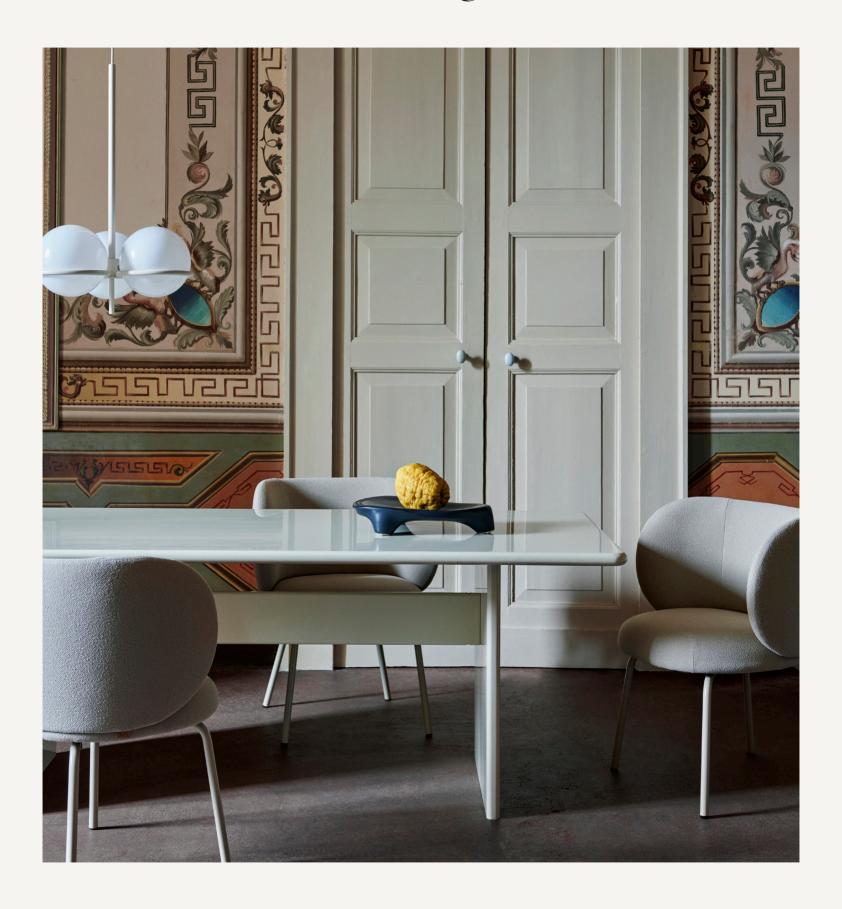

## Rink Dining Table

Adorn your dining room with the elegant Rink Dining Table. Consisting of an FSC  $^{\text{TM}}$  certified MDF core with a coloured, high-gloss lacquer finish, the shape of the design presents an archetypal table that has been upgraded with soft, rounded edges. The Rink Dining Table is available in two sizes, allowing you to find the perfect fit for your home, and arrives completely flat-packed.

#### PRODUCT DETAILS

**Product type:** Tables for indoor use

 $\textbf{Material:} \hspace{1cm} \mathsf{FSC}^{\mathsf{TM}} \ \mathsf{certified} \ \mathsf{MDF}.$ 

High-gloss lacquered

Origin: China

Care instructions: Wipe with a damp cloth