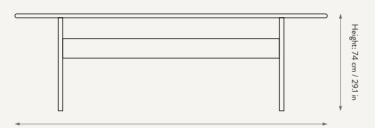

#### **RINK DINING TABLE - LARGE**

H: 74 x W: 90 x D: 240 cm H: 29.1 x W: 35.4 x D: 94.5 in FSC™ certified MDF. Size: Material:

High-gloss lacquered
Wipe with a damp cloth
China Care:

Country: Net. weight: 96 kg Packsize: 1 (2 cartons)

#### **RINK DINING TABLE - SMALL**

 $H: 74 \times W: 90 \times D: 200 \text{ cm}$   $H: 29.1 \times W: 35.4 \times D: 78.7 \text{ in}$   $FSC^{TM}$  certified MDF. Size: Material:

High-gloss lacquered Wipe with a damp cloth China Care:

Country: Net. weight: 83.5 kg Packsize: 1 (2 cartons)

Depth: 240.0 cm / 94.5 in

Width: 90.0 cm / 35.4 in

Width: 90.0 cm / 35.4 in

Depth:  $240.0 \, \text{cm} \, / \, 94.5 \, \text{in}$ 

Depth: 200.0 cm / 78.7 in