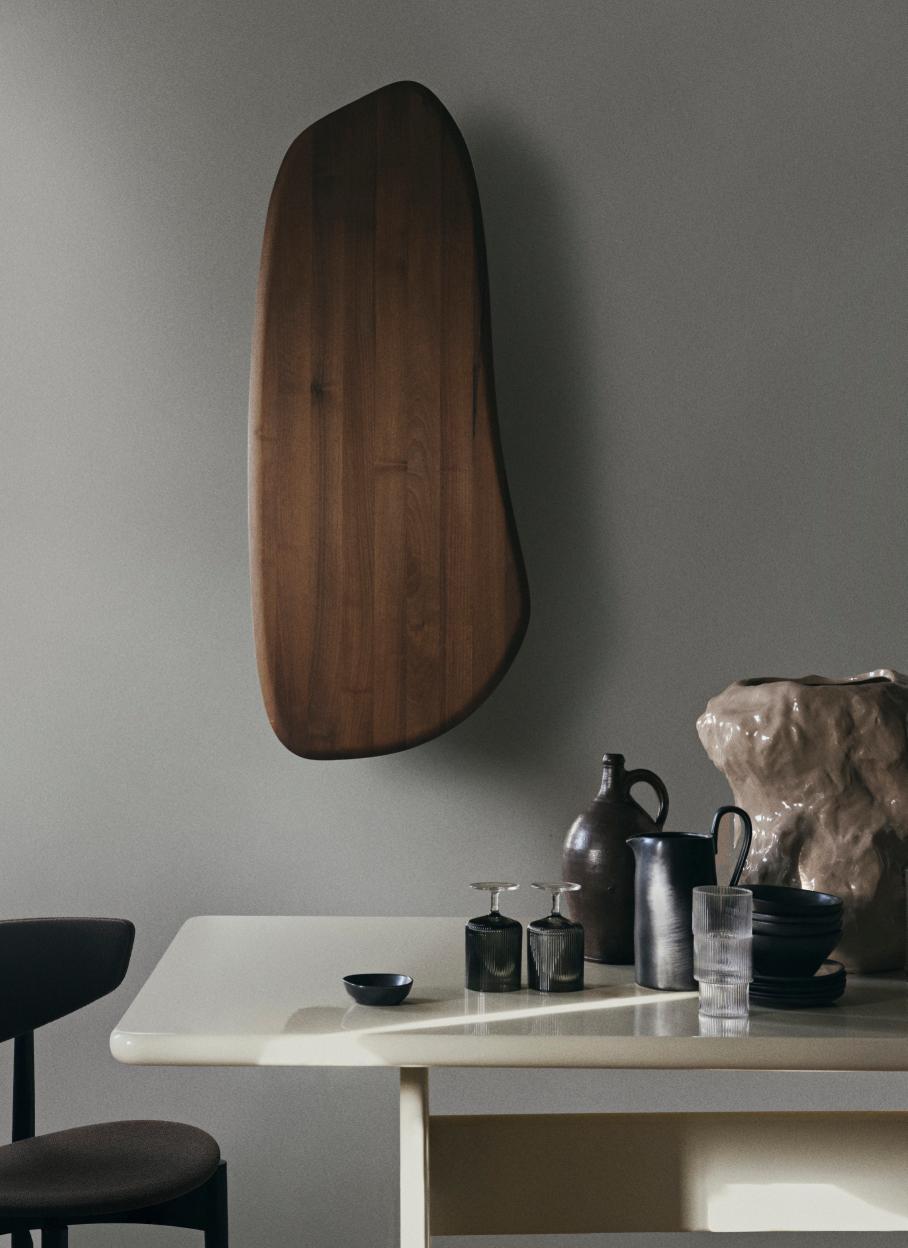

## Rink Dining Table

Adorn your dining room with the elegant Rink Dining Table. Consisting of an FSC  $^{\text{TM}}$  certified MDF core with a coloured, high-gloss lacquer finish, the shape of the design presents an archetypal table that has been upgraded with soft, rounded edges. The Rink Dining Table is available in two sizes, allowing you to find the perfect fit for your home, and arrives completely flat-packed.