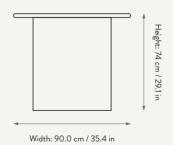

#### **RINK DINING TABLE - LARGE**

H: 74 x W: 90 x D: 240 cm H: 29.1 x W: 35.4 x D: 94.5 in FSC™ certified MDF. Size: Material:

High-gloss lacquered
Wipe with a damp cloth
China Care:

Country: Net. weight: 96 kg Packsize: 1 (2 cartons)

#### **RINK DINING TABLE - SMALL**

 $H: 74 \times W: 90 \times D: 200 \text{ cm}$   $H: 29.1 \times W: 35.4 \times D: 78.7 \text{ in}$   $FSC^{TM}$  certified MDF. Size: Material:

High-gloss lacquered Wipe with a damp cloth China Care:

Country: Net. weight: 83.5 kg Packsize: 1 (2 cartons)

Depth: 240.0 cm / 94.5 in

Width: 90.0 cm / 35.4 in

Width: 90.0 cm / 35.4 in

Depth:  $240.0 \, \text{cm} \, / \, 94.5 \, \text{in}$ 

Depth: 200.0 cm / 78.7 in