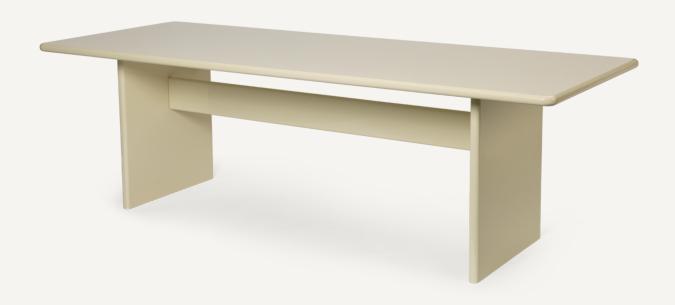

## Rink Dining Table

Adorn your dining room with the elegant Rink Dining Table. Consisting of an FSC  $^{\text{TM}}$  certified MDF core with a coloured, high-gloss lacquer finish, the shape of the design presents an archetypal table that has been upgraded with soft, rounded edges. The Rink Dining Table is available in two sizes, allowing you to find the perfect fit for your home, and arrives completely flat-packed.

#### PRODUCT DETAILS

**Product type:** Tables for indoor use

 $\textbf{Material:} \hspace{1cm} \mathsf{FSC}^{\mathsf{TM}} \ \mathsf{certified} \ \mathsf{MDF}.$ 

High-gloss lacquered

Origin: China

Care instructions: Wipe with a damp cloth

#### **RINK DINING TABLE - LARGE**

H: 74 x W: 90 x D: 240 cm H: 29.1 x W: 35.4 x D: 94.5 in FSC™ certified MDF. Size: Material:

High-gloss lacquered
Wipe with a damp cloth
China Care:

Country: Net. weight: 96 kg Packsize: 1 (2 cartons)

#### **RINK DINING TABLE - SMALL**

 $H: 74 \times W: 90 \times D: 200 \text{ cm}$   $H: 29.1 \times W: 35.4 \times D: 78.7 \text{ in}$   $FSC^{TM}$  certified MDF. Size: Material:

High-gloss lacquered Wipe with a damp cloth China Care: