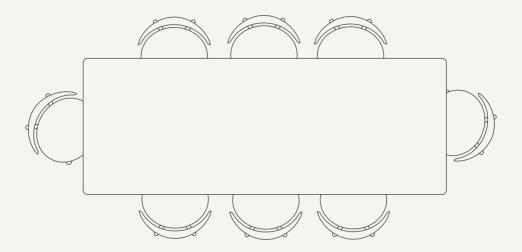

### Rink Dinig Tables Seating overview

Based upon Herman Chair and 60 cm seating space per person

#### RINK DINING TABLE - LARGE