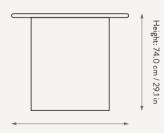

#### **RINK DINING TABLE - LARGE**

H: 74 x W: 90 x D: 240 cm H: 29.1 x W: 35.4 x D: 94.5 in FSC™ certified MDF. Size: Material:

High-gloss lacquered
Wipe with a damp cloth
China Care:

Country: Net. weight: 96 kg Packsize: 1 (2 cartons)

#### **RINK DINING TABLE - SMALL**

 $H: 74 \times W: 90 \times D: 200 \text{ cm}$   $H: 29.1 \times W: 35.4 \times D: 78.7 \text{ in}$   $FSC^{TM}$  certified MDF. Size: Material:

High-gloss lacquered Wipe with a damp cloth China Care:

Country: Net. weight: 83.5 kg Packsize: 1 (2 cartons)

Depth: 240.0 cm / 94.5 in

Width: 90.0 cm / 35.4 in

Width: 90.0 cm / 35.4 in

Depth:  $240.0 \, \text{cm} \, / \, 94.5 \, \text{in}$ 

Depth: 200.0 cm / 78.7 in