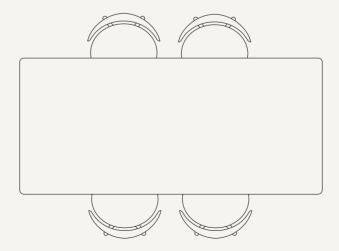

### Rink Dinig Tables Seating overview

Based upon Herman Chair and 60 cm seating space per person

#### **RINK DINING TABLE - SMALL**

Space to feel comfortably you