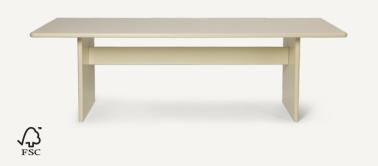

## Rink Dining Table

Adorn your dining room with the elegant Rink Dining Table. Consisting of an FSC  $^{\text{TM}}$  certified MDF core with a coloured, high-gloss lacquer finish, the shape of the design presents an archetypal table that has been upgraded with soft, rounded edges. The Rink Dining Table is available in two sizes, allowing you to find the perfect fit for your home, and arrives completely flat-packed.

#### **RINK DINING TABLE - LARGE**

H: 74 x W: 90 x D: 240 cm H: 29.1 x W: 35.4 x D: 94.5 in FSC™ certified MDF. Size: Material:

High-gloss lacquered
Wipe with a damp cloth
China Care:

Country: Net. weight: 96 kg Packsize: 1 (2 cartons)