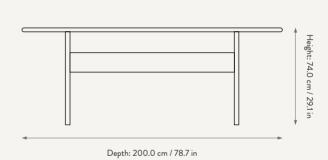

#### **RINK DINING TABLE - SMALL**

 $H: 74 \times W: 90 \times D: 200 \text{ cm}$   $H: 29.1 \times W: 35.4 \times D: 78.7 \text{ in}$   $FSC^{TM}$  certified MDF. Size: Material:

High-gloss lacquered Wipe with a damp cloth China Care:

Country: Net. weight: 83.5 kg Packsize: 1 (2 cartons)

Depth: 240.0 cm / 94.5 in

Width: 90.0 cm / 35.4 in

Width: 90.0 cm / 35.4 in

Depth:  $240.0 \, \text{cm} \, / \, 94.5 \, \text{in}$ 

Depth: 200.0 cm / 78.7 in