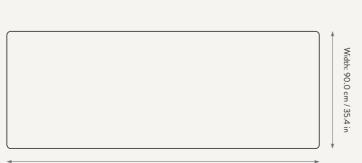

#### **RINK DINING TABLE - LARGE**

H: 74 x W: 90 x D: 240 cm H: 29.1 x W: 35.4 x D: 94.5 in FSC™ certified MDF. Size: Material:

High-gloss lacquered
Wipe with a damp cloth
China Care:

Country: Net. weight: 96 kg Packsize: 1 (2 cartons)

#### **RINK DINING TABLE - SMALL**

 $H: 74 \times W: 90 \times D: 200 \text{ cm}$   $H: 29.1 \times W: 35.4 \times D: 78.7 \text{ in}$   $FSC^{TM}$  certified MDF. Size: Material:

High-gloss lacquered Wipe with a damp cloth China Care:

Country: Net. weight: 83.5 kg Packsize: 1 (2 cartons)

Depth: 240.0 cm / 94.5 in

Width: 90.0 cm / 35.4 in

Width: 90.0 cm / 35.4 in

Depth:  $240.0 \, \text{cm} \, / \, 94.5 \, \text{in}$ 

Depth: 200.0 cm / 78.7 in