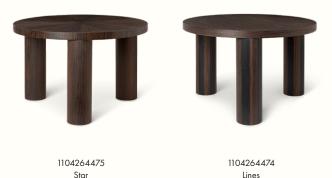

## Post Coffee Table – Small – Smoked Oak

Inspired by brutalism, the Post Coffee Table plays with volumes to present a simple, round coffee table with intricate details that draw you in. Made from FSC\*-certified wood, the table has three robust cylindrical legs, while the tabletop features an elegant, unique oak veneer paneling in the shape of spherical sectors, achieved by a technique known as marquetry. Use multiple tables in different sizes to create a cohesive landscape in two levels.

#### Information

Size: Ø: 65 x H: 41.4 cm/ Ø: 25.6 x H: 16.3 in Material: FSC™ Mix certified oak veneer with MDF core. Star: Handmade marquetry table top in star formation with plain legs. Smoked oak. Lines: Striped handmade marquetry legs with plain table top. Smoked oak and black oak Care: Wipe with a damp cloth. Don't leave the surface wet Country of origin: Italy
Net weight: 20 kg
Packsize: 1