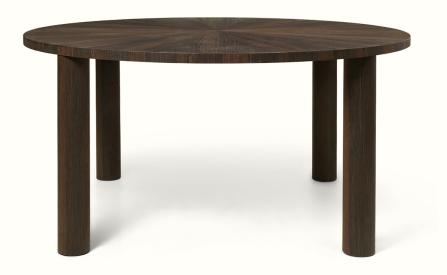

## Post Dining Table

Inspired by brutalism, the Post Dining Table plays with shapes and scale to present a large, round dining table with plenty of room for dinners with friends and family. Made from FSC" Mix certified wood, the table has four robust cylindrical legs, while the grand tabletop features an elegant, unique oak veneer paneling in a star formation, achieved by a technique known as marquetry.