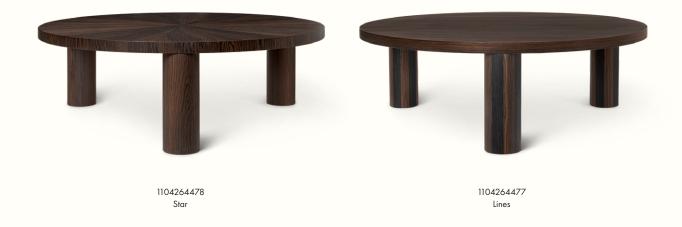

## Post Coffee Table – Large

Inspired by brutalism, the Post Coffee Table plays with volumes to present a simple, round coffee table with intricate details that draw you in. Made from FSC™ certified wood, the table has three robust cylindrical legs, while the tabletop features an elegant, unique oak veneer paneling in the shape of spherical sectors, achieved by a technique known as marquetry. Use multiple tables in different sizes to create a cohesive landscape in two levels.

#### Information

Size: Ø: 100 x H: 33.4 cm / Ø: 39.4 x H: 13.1 in Material: FSC™ Mix certified oak veneer with MDF core. Star: Handmade marquetry table top in star formation with plain legs. Smoked oak. Lines: Striped handmade marquetry legs with plain table top. Smoked oak and black oak Care: Wipe with a damp cloth. Don't leave the surface wet Country of origin: Italy Net weight: 26.5 kg Packsize: 1