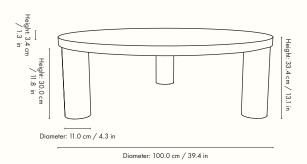

#### Information

Size: Ø: 100 x H: 33.4 cm / Ø: 39.4 x H: 13.1 in Material: FSC™ Mix certified oak veneer with MDF core. Star: Handmade marquetry table top in star formation with plain legs. Smoked oak. Lines: Striped handmade marquetry legs with plain table top. Smoked oak and black oak Care: Wipe with a damp cloth. Don't leave the surface wet Country of origin: Italy Net weight: 26.5 kg Packsize: 1