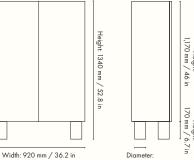

#### Information

**Size:** H:  $134 \times W$ :  $92 \times D$ : 42.5 cmH: 52.8 x W: 36.2 x D: 16.7 in Material: FSC™ Mix certified smoked dark/light oak veneer with chipboard panels. Oiled Care: Wipe with a damp cloth. Do not leave the surface wet Info: Cabinet with two shelves. Registered design Country of origin: Italy Net weight: 90 kg

#### Measurements

Width: 449 mm / 17.7 in