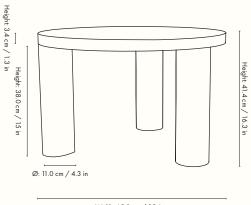

#### Information

Size: Ø: 65 x H: 41.4 cm/ Ø: 25.6 x H: 16.3 in  $\textbf{Material:} \ \mathsf{FSC^{\mathsf{TM}}} \ \mathsf{certified} \ \mathsf{MDF.} \ \mathsf{High-gloss} \ \mathsf{lacquered}$ Care: Wipe with a damp cloth Attention: High-gloss is a sensitive surface. Do not put anything directly on the table top. Always use coasters or other protective items with a soft surface Country of origin: China Net weight: 20 kg Packsize: 1

#### Measurements

Width: 65.0 cm / 25.6 in