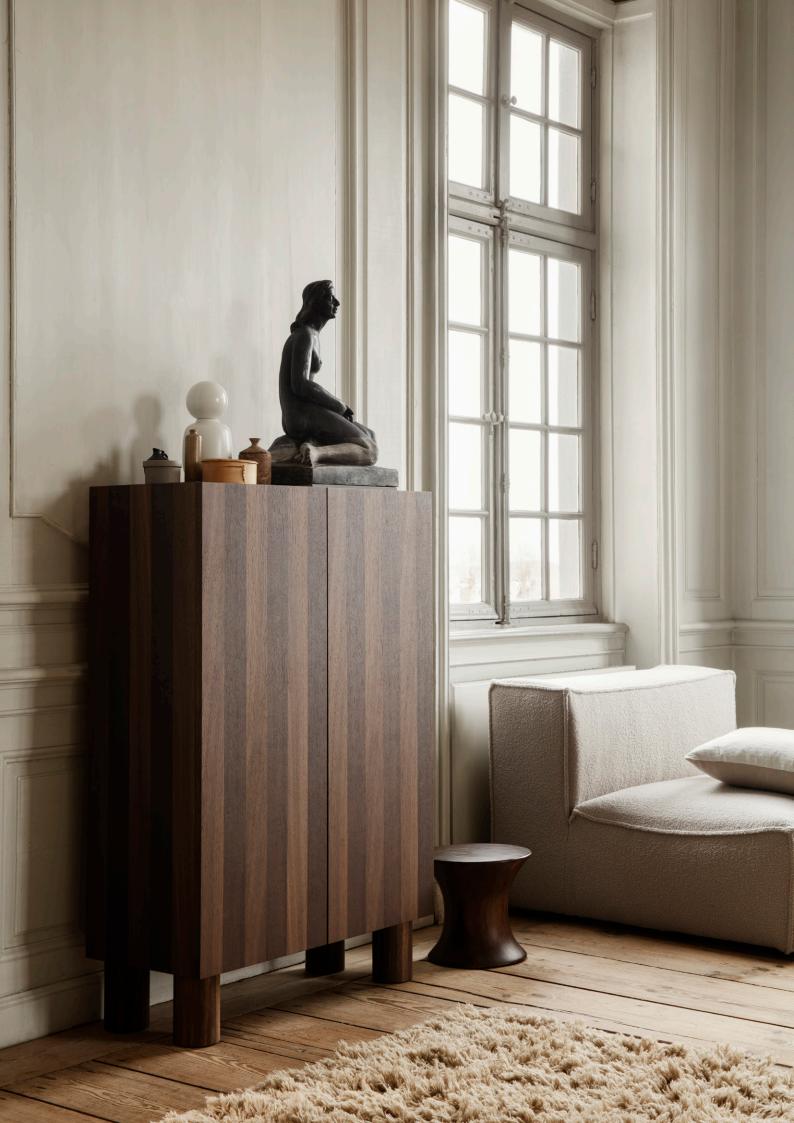

### Post Storage Cabinet

Inspired by brutalism, the Post Storage Cabinet plays with volumes to present a remarkable storage solution with elaborate details that draw you in. Made from FSC™ Mix certified wood, the cabinet feature striped wood detailing in oak veneer that has been achieved through an intricate and timeconsuming carpentry technique known as marquetry. Preserving the simple, artful expression of the striped front, the cabinet doors are opened and closed with a hidden mechanism to avoid any visible handles.

#### Information

**Size:** H:  $134 \times W$ :  $92 \times D$ : 42.5 cmH: 52.8 x W: 36.2 x D: 16.7 in Material: FSC™ Mix certified smoked dark/light oak veneer with chipboard panels. Oiled Care: Wipe with a damp cloth. Do not leave the surface wet Info: Cabinet with two shelves. Registered design Country of origin: Italy Net weight: 90 kg