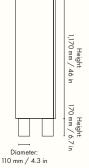

s that draw you in. Made from FSC™ Mix certified wood, the cabinet feature striped wood detailing in oak veneer that has been achieved through an intricate and timeconsuming carpentry technique known as marquetry. Preserving the simple, artful expression of the striped front, the cabinet doors are opened and closed with a hidden mechanism to avoid any visible handles.



1104265719 Smoked Oak

#### Information

**Size:** H:  $134 \times W$ :  $92 \times D$ : 42.5 cmH: 52.8 x W: 36.2 x D: 16.7 in Material: FSC™ Mix certified smoked dark/light oak veneer with chipboard panels. Oiled Care: Wipe with a damp cloth. Do not leave the surface wet Info: Cabinet with two shelves. Registered design Country of origin: Italy Net weight: 90 kg

Packsize: 1

#### Measurements

Width: 449 mm / 17.7 in







## Post Coffee Table - Small - Colours

Inspired by brutalism, the Post Coffee Table plays with shapes to present a simple, round coffee table that draws you in. Made from  $\mathsf{FSC}^{\scriptscriptstyle{\mathsf{TM}}}\text{-}\mathsf{certified}$  wood with a high-gloss piano lacquer, the distinctive table comes in various soft colours and has three robust cylindrical legs.



#### Information

Size: Ø: 65 x H: 41.4 cm/ Ø: 25.6 x H: 16.3 in  $\textbf{Material:} \ \mathsf{FSC^{\mathsf{TM}}} \ \mathsf{certified} \ \mathsf{MDF.} \ \mathsf{High-gloss} \ \mathsf{lacquered}$ Care: Wipe with a damp cloth Attention: High-gloss is a sensitive surface. Do not put anything directly on the table top. Always use coasters or other protective items with a soft surface Country of origin: China Net we