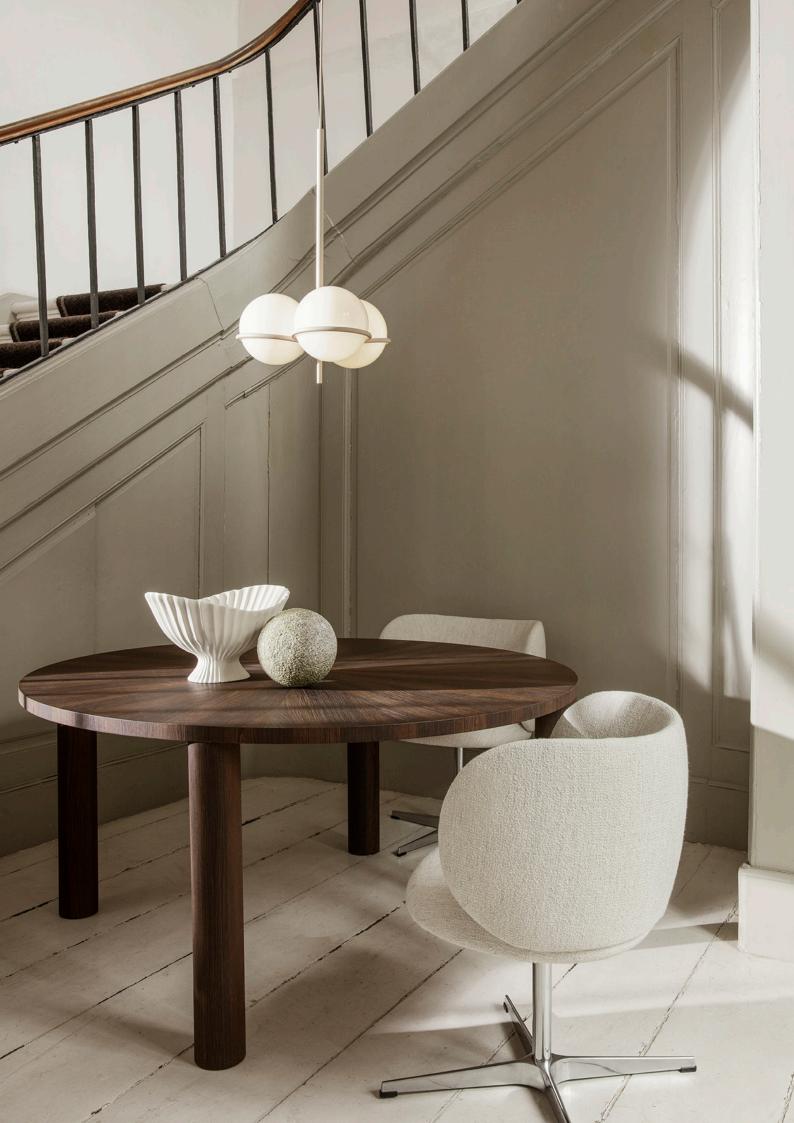

## Post Dining Table

Inspired by brutalism, the Post Dining Table plays with shapes and scale to present a large, round dining table with plenty of room for dinners with friends and family. Made from FSC" Mix certified wood, the table has four robust cylindrical legs, while the grand tabletop features an elegant, unique oak veneer paneling in a star formation, achieved by a technique known as marquetry.