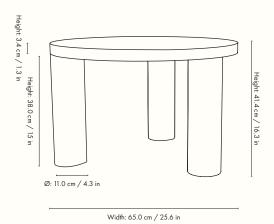

#### Information

Size: Ø: 65 x H: 41.4 cm/ Ø: 25.6 x H: 16.3 in  $\textbf{Material:} \ \mathsf{FSC^{\mathsf{TM}}} \ \mathsf{certified} \ \mathsf{MDF.} \ \mathsf{High-gloss} \ \mathsf{lacquered}$ Care: Wipe with a damp cloth Attention: High-gloss is a sensitive surface. Do not put anything directly on the table top. Always use coasters or other protective items with a soft surface Country of origin: China Net weight: 20 kg Packsize: 1

#### Measurements

Width: 65.0 cm / 25.6 in