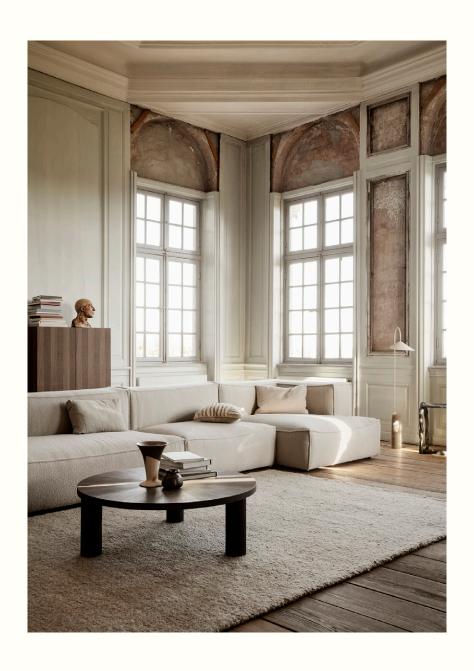

## Post Coffee Table – Small – Smoked Oak

Inspired by brutalism, the Post Coffee Table plays with volumes to present a simple, round coffee table with intricate details that draw you in. Made from FSC\*-certified wood, the table has three robust cylindrical legs, while the tabletop features an elegant, unique oak veneer paneling in the shape of spherical sectors, achieved by a technique known as marquetry. Use multiple tables in different sizes to create a cohesive landscape in two levels.

## Post Coffee Table – Large

Inspired by brutalism, the Post Coffee Table plays with volumes to present a simple, round coffee table with intricate details that draw you in. Made from FSC™ certified wood, the table has three robust cylindrical legs, while the tabletop features an elegant, unique oak veneer paneling in the shape of spherical sectors, achieved by a technique known as marquetry. Use multiple tables in different sizes to create a cohesive landscape in two levels.