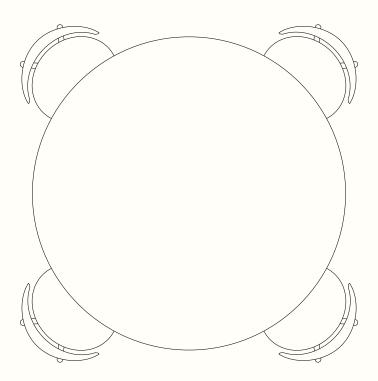

## Post Dining Table

Inspired by brutalism, the Post Dining Table plays with shapes and scale to present a large, round dining table with plenty of room for dinners with friends and family. Made from FSC" Mix certified wood, the table has four robust cylindrical legs, while the grand tabletop features an elegant, unique oak veneer paneling in a star formation, achieved by a technique known as marquetry.

#### Information

Size: Ø: 150 x H: 73 cm / Ø: 59.1 x H: 28.7 in

Material: FSC™ Mix certified oak veneer with MDF core.

Handmade marquetry table top in star formation with

plain legs. Smoked oak.

Care: Wine with a damp cloth. Do not leave

Care: Wipe with a damp cloth. Do not leave the surface wet

Country of origin: Italy Net weight: 0.5 kg Packsize: 1

The mark of responsible forestry

#### Measurements

Diameter: 150.0 cm / 59.1 in

## Post Dining Table – Seating Overview

Based upon Herman Chair and at least 60 cm seating space per person