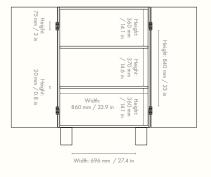

#### Information

**Size:** H:  $134 \times W$ :  $92 \times D$ : 42.5 cmH: 52.8 x W: 36.2 x D: 16.7 in Material: FSC™ Mix certified smoked dark/light oak veneer with chipboard panels. Oiled Care: Wipe with a damp cloth. Do not leave the surface wet Info: Cabinet with two shelves. Registered design Country of origin: Italy Net weight: 90 kg

#### Measurements

Width: 449 mm / 17.7 in