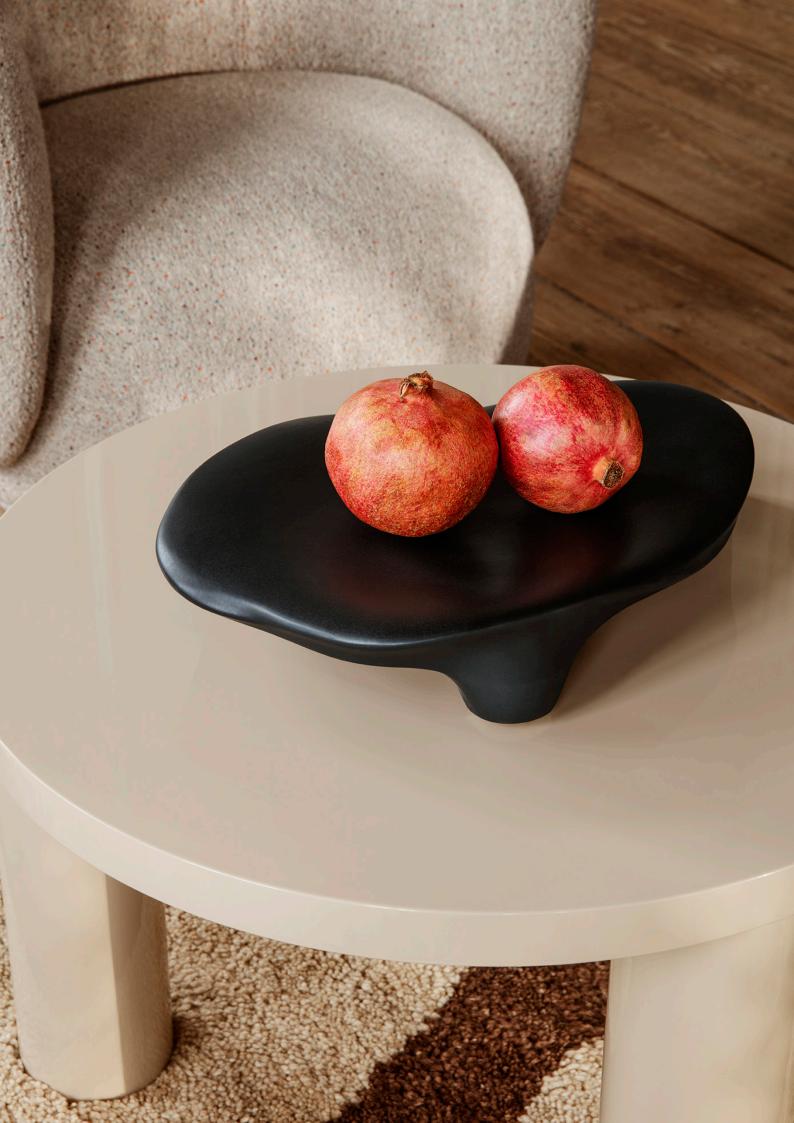

## Post Coffee Table - Small - Colours

Inspired by brutalism, the Post Coffee Table plays with shapes to present a simple, round coffee table that draws you in. Made from  $\mathsf{FSC}^{\scriptscriptstyle{\mathsf{TM}}}\text{-}\mathsf{certified}$  wood with a high-gloss piano lacquer, the distinctive table comes in various soft colours and has three robust cylindrical legs.

#### Information

Size: Ø: 65 x H: 41.4 cm/ Ø: 25.6 x H: 16.3 in  $\textbf{Material:} \ \mathsf{FSC^{\mathsf{TM}}} \ \mathsf{certified} \ \mathsf{MDF.} \ \mathsf{High-gloss} \ \mathsf{lacquered}$ Care: Wipe with a damp cloth Attention: High-gloss is a sensitive surface. Do not put anything directly on the table top. Always use coasters or other protective items with a soft surface Country of origin: China Net weight: 20 kg Packsize: 1