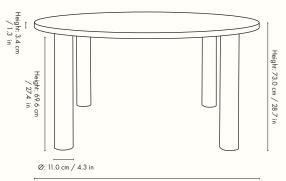

#### Information

Size: Ø: 150 x H: 73 cm / Ø: 59.1 x H: 28.7 in

Material: FSC™ Mix certified oak veneer with MDF core.

Handmade marquetry table top in star formation with

plain legs. Smoked oak.

Care: Wine with a damp cloth. Do not leave

Care: Wipe with a damp cloth. Do not leave the surface wet

Country of origin: Italy Net weight: 0.5 kg Packsize: 1

The mark of responsible forestry

#### Measurements

Diameter: 150.0 cm / 59.1 in