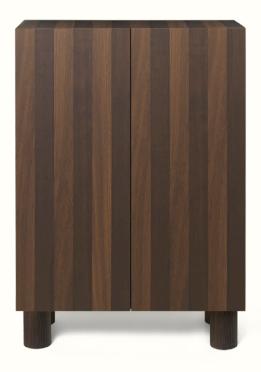

### Post Storage Cabinet

Inspired by brutalism, the Post Storage Cabinet plays with volumes to present a remarkable storage solution with elaborate details that draw you in. Made from FSC™ Mix certified wood, the cabinet feature striped wood detailing in oak veneer that has been achieved through an intricate and timeconsuming carpentry technique known as marquetry. Preserving the simple, artful expression of the striped front, the cabinet doors are opened and closed with a hidden mechanism to avoid any visible handles.

#### Information

**Size:** H:  $134 \times W$ :  $92 \times D$ : 42.5 cmH: 52.8 x W: 36.2 x D: 16.7 in Material: FSC™ Mix certified smoked dark/light oak veneer with chipboard panels. Oiled Care: Wipe with a damp cloth. Do not leave the surface wet Info: Cabinet with two shelves. Registered design Country of origin: Italy Net weight: 90 kg