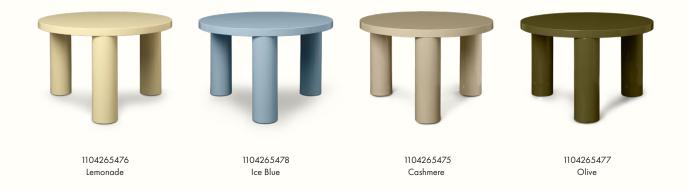

## Post Coffee Table - Small - Colours

Inspired by brutalism, the Post Coffee Table plays with shapes to present a simple, round coffee table that draws you in. Made from  $\mathsf{FSC}^{\scriptscriptstyle{\mathsf{TM}}}\text{-}\mathsf{certified}$  wood with a high-gloss piano lacquer, the distinctive table comes in various soft colours and has three robust cylindrical legs.

1104265719 Smoked Oak