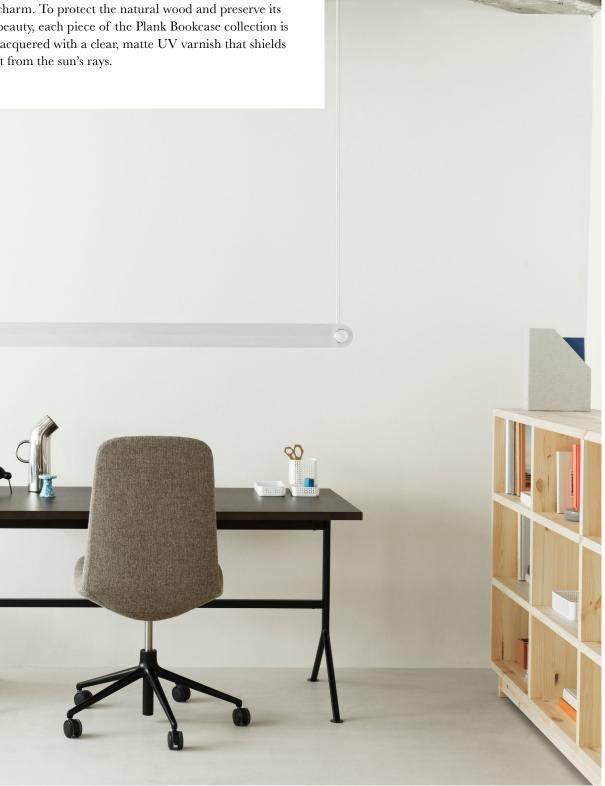

The Plank Bookcase collection consists of three variants, each serving as a versatile storage solution in different sizes. From the large bookcase to the long, low version that can also be used as a bench, these pieces exemplify the beauty and strength of the pine material. Over time, the durable and welcoming appeal of the pine wood will develop a stunning patina, further enhancing its natural charm. To protect the natural wood and preserve its beauty, each piece of the Plank Bookcase collection is lacquered with a clear, matte UV varnish that shields it from the sun's rays.