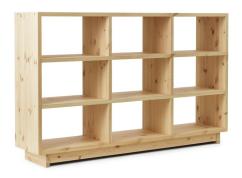

## Honest simplicity meets functional design

Crafted from full-length pine wood planks, as its name implies, Normann Copenhagen's new Plank Bookcase collection offers a simplistic storage solution with an honest and authentic expression. The storage collection features long, solid pine planks that accentuate the robustness, durability, and quality of the design. The utilitarian minimalism of Plank embraces a simple and uncomplicated design language, without the use of unnecessary details.

The Plank Bookcase collection consists of three variants, each serving as a versatile storage solution in different sizes. From the large bookcase to the long, low version that can also be used as a bench, these pieces exemplify the beauty and strength of the pine material. Over time, the durable and welcoming appeal of the pine wood will develop a stunning patina, further enhancing its natural charm. To protect the natural wood and preserve its beauty, each piece of the Plank Bookcase collection is lacquered with a clear, matte UV varnish that shields it from the sun's rays.

**Plank Bookcase Low** H: 50,5 x W: 40 x L: 220 cm

**Plank Bookcase Medium** H: 80 x W: 40 x L: 123 cm

Plank Bookcase High H: 113 x W: 40 x L: 181 cm

Color: Pine

Material: Pine

**Dimensions:** Low: H: 50,5 x W: 40 x L: 220 cm, Medium: H: 80 x W: 40 x L: 123 cm, High: H: 113 x W: 40 x L: 181 cm **Price:** Click <u>here</u> to see the pricelist in all currencies