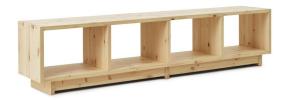

The Plank Bookcase collection consists of three variants, each serving as a versatile storage solution in different sizes. From the large bookcase to the long, low version that can also be used as a bench, these pieces exemplify the beauty and strength of the pine material. Over time, the durable and welcoming appeal of the pine wood will develop a stunning patina, further enhancing its natural charm. To protect the natural wood and preserve its beauty, each piece of the Plank Bookcase collection is lacquered with a clear, matte UV varnish that shields it from the sun's rays.

**Plank Bookcase Low** H: 50,5 x W: 40 x L: 220 cm

**Plank Bookcase Medium** H: 80 x W: 40 x L: 123 cm

Plank Bookcase High H: 113 x W: 40 x L: 181 cm

Color: Pine

Material: Pine

**Dimensions:** Low: H: 50,5 x W: 40 x L: 220 cm, Medium: H: 80 x W: 40 x L: 123 cm, High: H: 113 x W: 40 x L: 181 cm **Price:** Click <u>here</u> to see the pricelist in all currencies