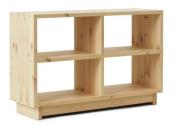

The Plank Bookcase collection consists of three variants, each serving as a versatile storage solution in different sizes. From the large bookcase to the long, low version that can also be used as a bench, these pieces exemplify the beauty and strength of the pine material. Over time, the durable and welcoming appeal of the pine wood will develop a stunning patina, further enhancing its natural charm. To protect the natural wood and preserve its beauty, each piece of the Plank Bookcase collection is lacquered with a clear, matte UV varnish that shields it from the sun's rays.

**Plank Bookcase Low** H: 50,5 x W: 40 x L: 220 cm

**Plank Bookcase Medium** H: 80 x W: 40 x L: 123 cm

Plank Bookcase High H: 113 x W: 40 x L: 181 cm

Color: Pine

Material: Pine

**Dimensions:** Low: H: 50,5 x W: 40 x L: 220 cm, Medium: H: 80 x W: 40 x L: 123 cm, High: H: 113 x W: 40 x L: 181 cm **Price:** Click <u>here</u> to see the pricelist in all currencies