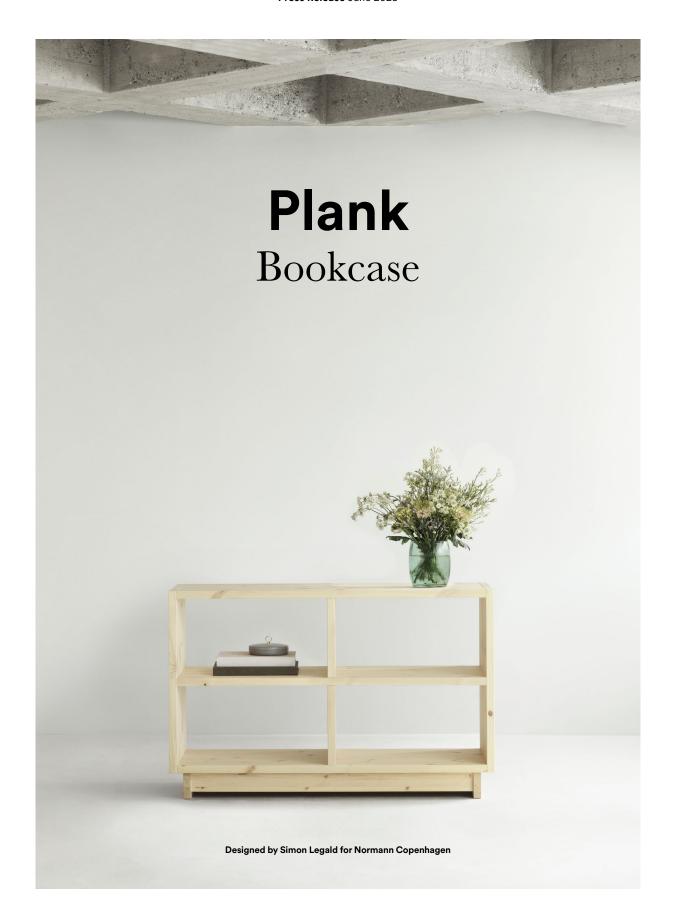

normann

COPENHAGEN

## Honest simplicity meets functional design

Crafted from full-length pine wood planks, as its name implies, Normann Copenhagen's new Plank Bookcase collection offers a simplistic storage solution with an honest and authentic expression. The storage collection features long, solid pine planks that accentuate the robustness, durability, and quality of the design. The utilitarian minimalism of Plank embraces a simple and uncomplicated design language, without the use of unnecessary details.

The Plank Bookcase collection consists of three variants, each serving as a versatile storage solution in different sizes. From the large bookcase to the long, low version that can also be used as a bench, these pieces exemplify the beauty and strength of the pine material. Over time, the durable and welcoming appeal of the pine wood will develop a stunning patina, further enhancing its natural charm. To protect the natural wood and preserve its beauty, each piece of the Plank Bookcase collection is lacquered with a clear, matte UV varnish that shields it from the sun's rays.